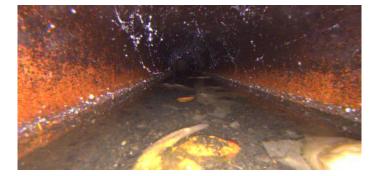

| Code:             | MSA              |
|-------------------|------------------|
| Description:      | Abandoned Survey |
|                   |                  |
|                   |                  |
| Distance (ft):    | 3.0              |
| Structural Grade: | 0                |
| O&M Grade:        | 0                |
| Clock Start/From: |                  |
| Clock To:         |                  |
| 1st Value:        |                  |
| 2nd Value:        |                  |

NO

**DEBRIS UNDER WATER** 

Value Percent: Continuous Index: Within 8" of Joint:

Remarks: