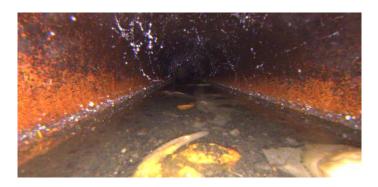

Code: MWL Description: Water Level

Distance (ft): .0 Structural Grade: 0 O&M Grade: 0 Clock Start/From: Clock To: 1st Value: 2nd Value: Value Percent: 40.000 Continuous Index: Within 8" of Joint: NO Remarks: