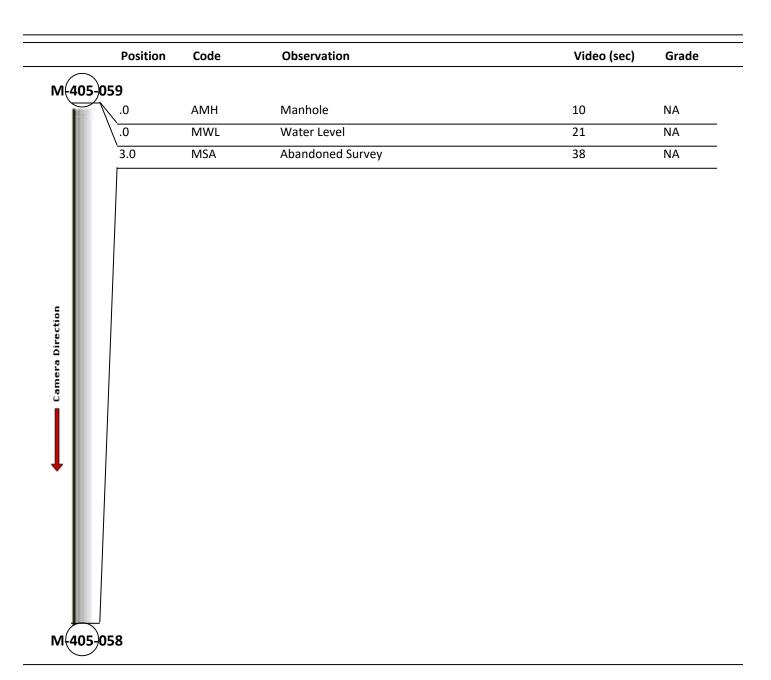

| Code:<br>Description: | AMH<br>Manhole |
|-----------------------|----------------|
|                       |                |
| Distance (ft):        | .0             |
| Structural Grade:     | 0              |
| O&M Grade:            | 0              |
| Clock Start/From:     |                |
| Clock To:             |                |
| 1st Value:            |                |
| 2nd Value:            |                |
| Value Percent:        |                |
| Continuous Index:     |                |
| Within 8" of Joint:   | NO             |
| Remarks:              | M-405-059      |