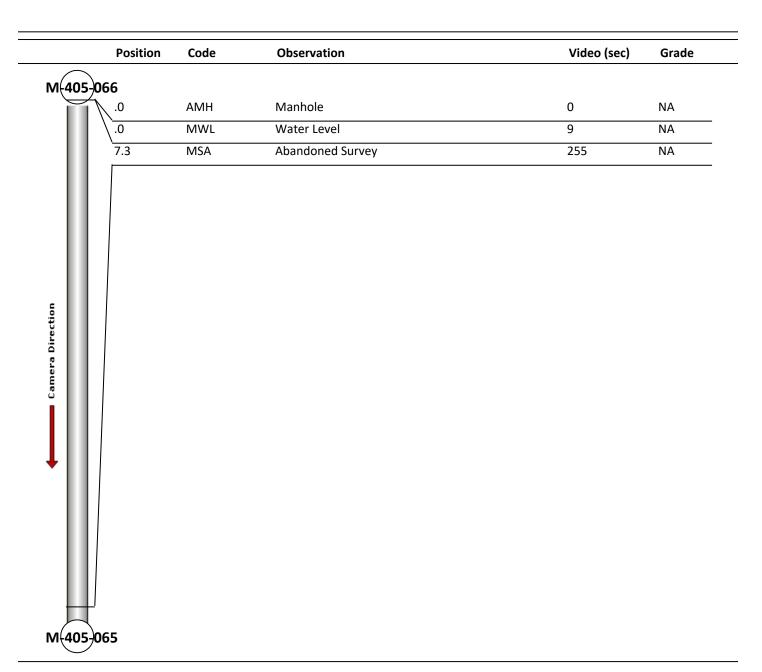

| Code:<br>Description: | AMH<br>Manhole |
|-----------------------|----------------|
| Distance (ft):        | .0             |
| Structural Grade:     | 0              |
| O&M Grade:            | 0              |
| Clock Start/From:     |                |
| Clock To:             |                |
| 1st Value:            |                |
| 2nd Value:            |                |
| Value Percent:        |                |
| Continuous Index:     |                |
| Within 8" of Joint:   | NO             |
| Remarks:              | M-405-066      |