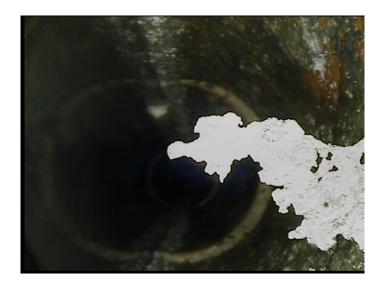

| Code:<br>Description: | MSA<br>Abandoned Survey |
|-----------------------|-------------------------|
| Distance (ft):        | 7.3                     |
| Structural Grade:     | 0                       |
| O&M Grade:            | 0                       |
| Clock Start/From:     |                         |
| Clock To:             |                         |
| 1st Value:            |                         |
| 2nd Value:            |                         |
| Value Percent:        |                         |
| Continuous Index:     |                         |
| Within 8" of Joint:   | NO                      |
| Remarks:              | Underwater debris       |