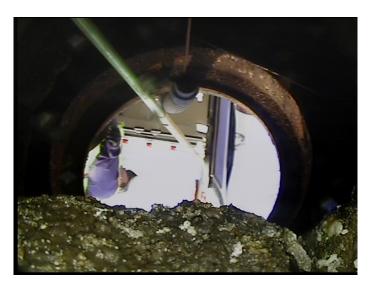

Thursday, May 4, 2023

| Code:               | MWL         |
|---------------------|-------------|
| Description:        | Water Level |
|                     |             |
|                     | _           |
| Distance (ft):      | .0          |
| Structural Grade:   | 0           |
| O&M Grade:          | 0           |
| Clock Start/From:   |             |
| Clock To:           |             |
| 1st Value:          |             |
| 2nd Value:          |             |
| Value Percent:      | 10.000      |
| Continuous Index:   |             |
| Within 8" of Joint: | NO          |
| Remarks:            |             |
|                     |             |