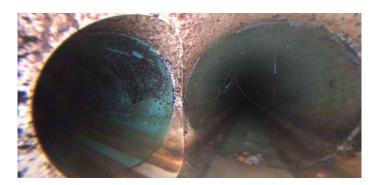

Code:

| Description:                          | Manhole         |  |  |
|---------------------------------------|-----------------|--|--|
| Distance (ft):                        | .0              |  |  |
| Structural Grade:                     | 0               |  |  |
| O&M Grade:                            | 0               |  |  |
| Clock Start/From:                     |                 |  |  |
| Clock To:                             |                 |  |  |
| 1st Value:                            |                 |  |  |
| 2nd Value:                            |                 |  |  |
| Value Percent:                        |                 |  |  |
| Continuous Index: Within 8" of Joint: | NO              |  |  |
| Remarks:                              | NO<br>M-407-002 |  |  |
|                                       |                 |  |  |