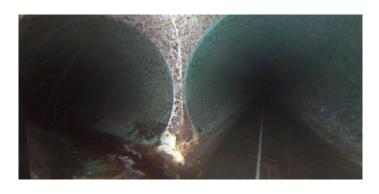

Within 8" of Joint: NO

Remarks:

Code: RPP

Description: Repair Patch

Distance (ft): 65.2

Structural Grade: 0

O&M Grade: 0

Clock Start/From: 12

Clock To: 12 1st Value:

2nd Value: Value Percent: Continuous Index:

Within 8" of Joint: NO
Remarks: rubber

Code: TFA

Description: Tap Factory Active

4.000

Distance (ft): 66.9
Structural Grade: 0
O&M Grade: 0
Clock Start/From: 3