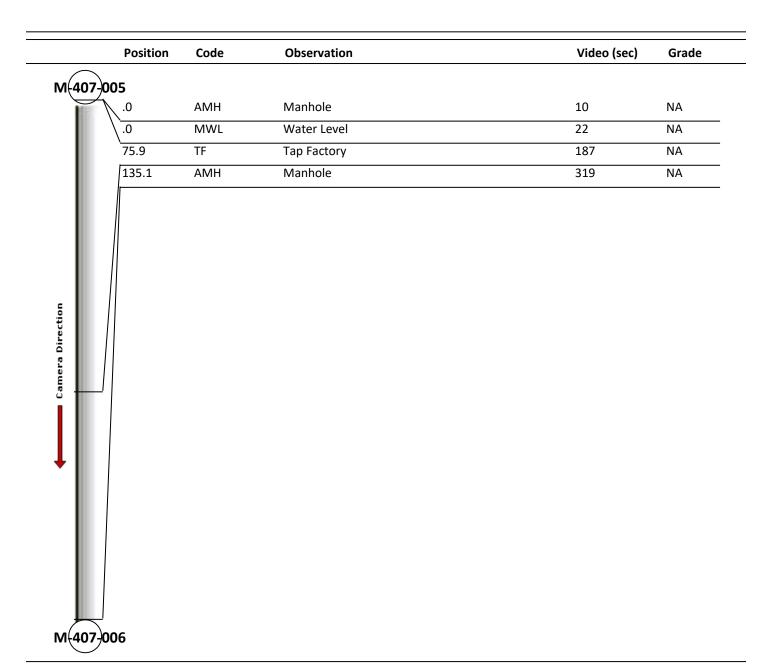

| Profile/Ph                                      | oto Observatio         | n Report                                       |                                  |                                         | RedZone                                           |
|-------------------------------------------------|------------------------|------------------------------------------------|----------------------------------|-----------------------------------------|---------------------------------------------------|
| Date:<br>Pipe Length (ft<br>P.O.#:<br>Customer: | 04/12/2018<br>): 144.4 | Weather:<br>Owner:<br>Surveyor:<br>Clean Date: | NA<br>Jen Costello<br>01/01/1900 | Coding:<br>Pre Clean:<br>PSR:<br>Shape: | PACP 6.0<br>No Pre-Cleaning<br>P-407-005-006<br>C |
| Street:                                         | LAKESIDE DR            |                                                | Flow Control:                    | Not Controlle                           | d                                                 |
| City:                                           | Hobart, IN             |                                                | Year Renewed:                    |                                         |                                                   |
| Location:                                       | Yard                   |                                                | Tape/Media #:                    |                                         |                                                   |
| Purpose:                                        | Routine Assessme       | ent                                            | Dia/Height:                      | 10"                                     |                                                   |
| Use:                                            | Sanitary               |                                                | Material:                        | PVC                                     |                                                   |
| Drain Area:                                     | NA                     |                                                | Lining:                          |                                         |                                                   |
| Category:                                       | NA                     |                                                |                                  |                                         |                                                   |
| Comment:                                        | Flow direction is r    | Flow direction is marked wrong.                |                                  |                                         |                                                   |
| Location Detai                                  | ls:                    |                                                | Direction of Surv                | vey: Upstream                           |                                                   |
| US MH:                                          | M-407-006              | DS MH:                                         | M-407-005                        | Total Length Surveyed (ft               | :): <b>135.3</b>                                  |
| D&M Index:                                      | 0.00                   | O&M Quick:                                     | 000                              | 0 O&M Rating:                           | 0.00                                              |
| Structural Index:                               | 0.00                   | Structural Q                                   | uick: 000                        |                                         | 0.00                                              |
| Overall Index:                                  | 0.00                   | Overall Quic                                   | k: 000                           | <b>0</b> Overall Rating:                | 0.00                                              |

| Code:<br>Description: | AMH<br>Manhole |
|-----------------------|----------------|
| Distance (ft):        | .0             |
| Structural Grade:     | 0              |
| O&M Grade:            | 0              |
| Clock Start/From:     |                |
| Clock To:             |                |
| 1st Value:            |                |
| 2nd Value:            |                |
| Value Percent:        |                |
| Continuous Index:     |                |
| Within 8" of Joint:   | NO             |
| Remarks:              | M-407-005      |

Code: MWL Description: Water Level

| Distance (ft):      | .0    |
|---------------------|-------|
| Structural Grade:   | 0     |
| O&M Grade:          | 0     |
| Clock Start/From:   |       |
| Clock To:           |       |
| 1st Value:          |       |
| 2nd Value:          |       |
| Value Percent:      | 5.000 |
| Continuous Index:   |       |
| Within 8" of Joint: | NO    |
| Remarks:            |       |
|                     |       |

| Code:<br>Description: | TF<br>Tap Factory |
|-----------------------|-------------------|
| Distance (ft):        | 75.9              |
| Structural Grade:     | 0                 |
| O&M Grade:            | 0                 |
| Clock Start/From:     | 9                 |
| Clock To:             |                   |
| 1st Value:            | 4.000             |
| 2nd Value:            |                   |
| Value Percent:        |                   |
| Continuous Index:     |                   |
| Within 8" of Joint:   |                   |
| Remarks:              |                   |

Code:AMHDescription:Manhole

| Distance (ft):      | 135.1     |
|---------------------|-----------|
| Structural Grade:   | 0         |
| O&M Grade:          | 0         |
| Clock Start/From:   |           |
| Clock To:           |           |
| 1st Value:          |           |
| 2nd Value:          |           |
| Value Percent:      |           |
| Continuous Index:   |           |
| Within 8" of Joint: | NO        |
| Remarks:            | M-407-006 |
|                     |           |