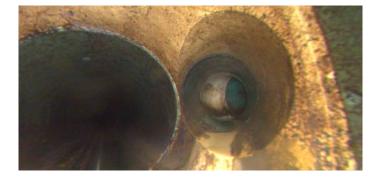

| Code:<br>Description: | TF<br>Tap Factory |
|-----------------------|-------------------|
| Distance (ft):        | 75.9              |
| Structural Grade:     | 0                 |
| O&M Grade:            | 0                 |
| Clock Start/From:     | 9                 |
| Clock To:             |                   |
| 1st Value:            | 4.000             |
| 2nd Value:            |                   |
| Value Percent:        |                   |
| Continuous Index:     |                   |
| Within 8" of Joint:   |                   |
| Remarks:              |                   |