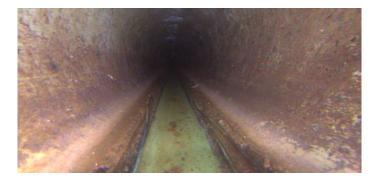

Code: MWL Description: Water Level

| .0    |
|-------|
| 0     |
| 0     |
|       |
|       |
|       |
|       |
| 5.000 |
|       |
| NO    |
|       |
|       |

| Code:<br>Description: | TF<br>Tap Factory |
|-----------------------|-------------------|
| Distance (ft):        | 75.9              |
| Structural Grade:     | 0                 |
| O&M Grade:            | 0                 |
| Clock Start/From:     | 9                 |
| Clock To:             |                   |
| 1st Value:            | 4.000             |
| 2nd Value:            |                   |
| Value Percent:        |                   |
| Continuous Index:     |                   |
| Within 8" of Joint:   |                   |
| Remarks:              |                   |
|                       |                   |