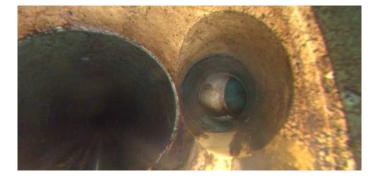

Code:AMHDescription:Manhole

| Distance (ft):      | 135.1     |
|---------------------|-----------|
| Structural Grade:   | 0         |
| O&M Grade:          | 0         |
| Clock Start/From:   |           |
| Clock To:           |           |
| 1st Value:          |           |
| 2nd Value:          |           |
| Value Percent:      |           |
| Continuous Index:   |           |
| Within 8" of Joint: | NO        |
| Remarks:            | M-407-006 |
|                     |           |