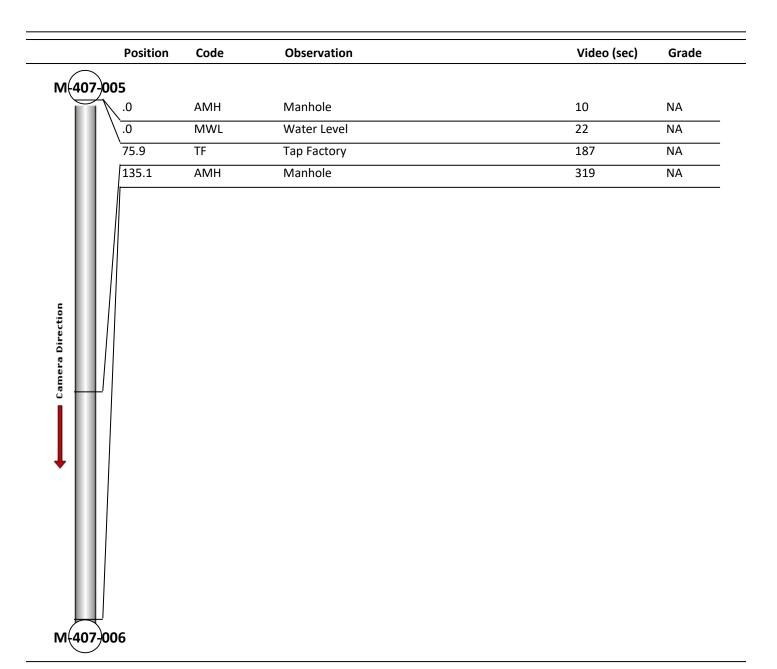

| Profile/Ph                                      | oto Observation        | n Report                                       |                                  |                                         | RedZone                                           |  |  |
|-------------------------------------------------|------------------------|------------------------------------------------|----------------------------------|-----------------------------------------|---------------------------------------------------|--|--|
| Date:<br>Pipe Length (ft<br>P.O.#:<br>Customer: | 04/12/2018<br>): 144.4 | Weather:<br>Owner:<br>Surveyor:<br>Clean Date: | NA<br>Jen Costello<br>01/01/1900 | Coding:<br>Pre Clean:<br>PSR:<br>Shape: | PACP 6.0<br>No Pre-Cleaning<br>P-407-005-006<br>C |  |  |
| Street:                                         | FOXCROFT STREET        | г                                              | Flow Control:                    | Not Controlled                          | ł                                                 |  |  |
| City:                                           | Hobart, IN             |                                                | Year Renewed:                    |                                         |                                                   |  |  |
| Location:                                       | Yard                   |                                                | Tape/Media #:                    |                                         |                                                   |  |  |
| Purpose:                                        | Routine Assessme       | ent                                            | Dia/Height:                      | 10"                                     |                                                   |  |  |
| Use:                                            | Sanitary               |                                                | Material:                        | PVC                                     |                                                   |  |  |
| Drain Area:                                     | NA                     |                                                | Lining:                          |                                         |                                                   |  |  |
| Category:                                       | NA                     |                                                |                                  |                                         |                                                   |  |  |
| Comment:                                        | Flow direction is r    | Flow direction is marked wrong.                |                                  |                                         |                                                   |  |  |
| Location Detai                                  | ls:                    |                                                | Direction of Surve               | ey: Upstream                            |                                                   |  |  |
| US MH:                                          | M-407-006              | DS MH:                                         | M-407-005                        | Total Length Surveyed (ft               | ): <b>135.3</b>                                   |  |  |
| D&M Index:                                      | 0.00                   | O&M Quick:                                     | 0000                             | 0 O&M Rating:                           | 0.00                                              |  |  |
| Structural Index:                               | 0.00                   | Structural Qu                                  | uick: 0000                       | 0 Structural Rating                     | 0.00                                              |  |  |
| Overall Index:                                  | 0.00                   | Overall Quic                                   | k: 0000                          | 0 Overall Rating:                       | 0.00                                              |  |  |