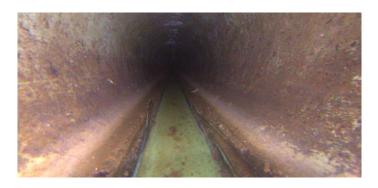

Code: MWL Description: Water Level

| .0    |
|-------|
| 0     |
| 0     |
|       |
|       |
|       |
|       |
| 5.000 |
|       |
| NO    |
|       |
|       |

| Code:<br>Description: | TF<br>Tap Factory |
|-----------------------|-------------------|
| Distance (ft):        | 75.9              |
| Structural Grade:     | 0                 |
| O&M Grade:            | 0                 |
| Clock Start/From:     | 9                 |
| Clock To:             |                   |
| 1st Value:            | 4.000             |
| 2nd Value:            |                   |
| Value Percent:        |                   |
| Continuous Index:     |                   |
| Within 8" of Joint:   |                   |
| Remarks:              |                   |
|                       |                   |