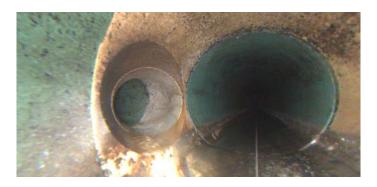

Code:

| Description:        | Manhole   |
|---------------------|-----------|
|                     |           |
| 76.)                | _         |
| Distance (ft):      | .0        |
| Structural Grade:   | 0         |
| O&M Grade:          | 0         |
| Clock Start/From:   |           |
| Clock To:           |           |
| 1st Value:          |           |
| 2nd Value:          |           |
| Value Percent:      |           |
| Continuous Index:   |           |
| Within 8" of Joint: | NO        |
| Remarks:            | M-407-007 |
|                     |           |