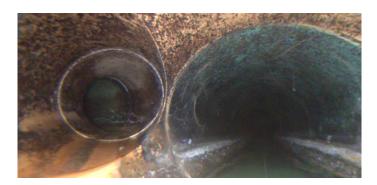

Code:

| Description:        | Manhole   |
|---------------------|-----------|
|                     |           |
| 76.)                | _         |
| Distance (ft):      | .0        |
| Structural Grade:   | 0         |
| O&M Grade:          | 0         |
| Clock Start/From:   |           |
| Clock To:           |           |
| 1st Value:          |           |
| 2nd Value:          |           |
| Value Percent:      |           |
| Continuous Index:   |           |
| Within 8" of Joint: | NO        |
| Remarks:            | M-407-007 |
|                     |           |