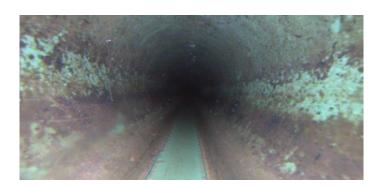

## **Profile/Photo Observation Report**

Date: 04/12/2018 Weather: Coding: PACP 6.0

Pipe Length (ft): 280.6 Owner: NA Pre Clean: No Pre-Cleaning P.O.#: Surveyor: Jen Costello PSR: P-407-007-008

Customer: Clean Date: 01/01/1900 Shape: C

Category: NA
Comment: Flow direction is marked wrong.

Location Details: Direction of Survey: **Upstream** 

US MH: M-407-008 DS MH: M-407-007 Total Length Surveyed (ft): 271.5

0000 0.00 0.00 O&M Index: O&M Quick: O&M Rating: 0.00 0000 0.00 Structural Quick: Structural Rating: Structural Index: 0.00 0000 0.00 Overall Index: Overall Quick: Overall Rating: