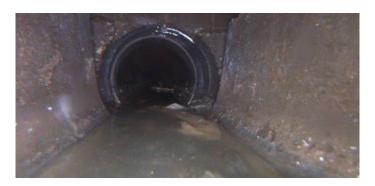

Code: AMH
Description: Manhole

Distance (ft): 271.5
Structural Grade: 0
O&M Grade: 0

Clock Start/From:

Clock To:
1st Value:
2nd Value:
Value Percent:
Continuous Index:

Within 8" of Joint: NO

Remarks: M-407-008