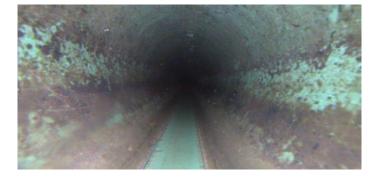

## **Profile/Photo Observation Report**

Date: 04/12/2018 Weather: Coding: PACP 6.0

Pipe Length (ft): 280.6 Owner: NA Pre Clean: No Pre-Cleaning P.O.#: Surveyor: Jen Costello PSR: P-407-007-008

Customer: Clean Date: 01/01/1900 Shape: C

Category: NA
Comment: Flow direction is marked wrong.

Location Details: Direction of Survey: **Upstream** 

US MH: M-407-008 DS MH: M-407-007 Total Length Surveyed (ft): 271.5

0000 0.00 0.00 O&M Index: O&M Quick: O&M Rating: 0.00 0000 0.00 Structural Quick: Structural Rating: Structural Index: 0.00 0000 0.00 Overall Index: Overall Quick: Overall Rating: