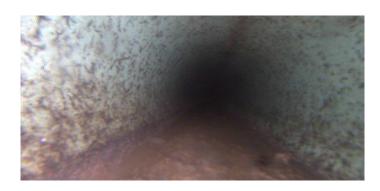

Code:

| Description:        | Manhole   |  |  |
|---------------------|-----------|--|--|
| Distance (ft).      | 0         |  |  |
| Distance (ft):      | .0        |  |  |
| Structural Grade:   | 0         |  |  |
| O&M Grade:          | 0         |  |  |
| Clock Start/From:   |           |  |  |
| Clock To:           |           |  |  |
| 1st Value:          |           |  |  |
| 2nd Value:          |           |  |  |
| Value Percent:      |           |  |  |
| Continuous Index:   |           |  |  |
| Within 8" of Joint: | NO        |  |  |
| Remarks:            | M-407-010 |  |  |
|                     |           |  |  |