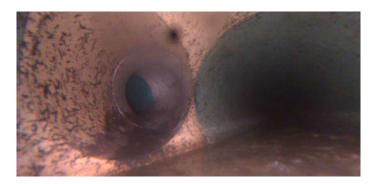

Within 8" of Joint:

Remarks:

5.000

NO

Code: TF

Description: **Tap Factory** 

Distance (ft): 4.4 Structural Grade: 0 O&M Grade: 0 Clock Start/From: 9

Clock To:

Remarks:

1st Value: 4.000

2nd Value: Value Percent: Continuous Index: Within 8" of Joint:

Code: MSA

Description: Abandoned Survey

Distance (ft): 18.9
Structural Grade: 0

O&M Grade: 0

Clock Start/From: