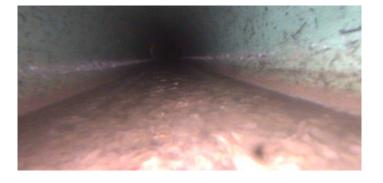

Category: NA

Comment: P\_C at 17 ft debris . Flow direction wrong

Location Details: Direction of Survey: **Downstream** 

US MH: M-407-010 DS MH: M-407-009 Total Length Surveyed (ft): 18.9

0.00 0000 0.00 O&M Index: O&M Quick: O&M Rating: 0.00 0000 0.00 Structural Index: Structural Quick: Structural Rating: 0.00 0000 0.00 Overall Index: Overall Quick: Overall Rating:

AMH

Code: MWL

Description: **Water Level** 

Distance (ft): .0 Structural Grade: 0 O&M Grade: 0

Clock Start/From:

Clock To: 1st Value: 2nd Value:

Value Percent:

Continuous Index: