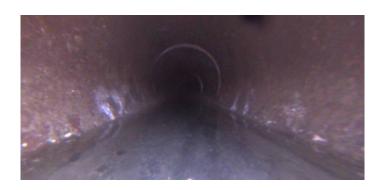

Comment:

Location Details: Direction of Survey: **Downstream** 

US MH: M-503-017 DS MH: M-503-019 Total Length Surveyed (ft): 8.6

0.00 0000 0.00 O&M Index: O&M Quick: O&M Rating: 4.00 4.00 Structural Quick: Structural Rating: Structural Index: 4.00 4.00 Overall Index: Overall Quick: Overall Rating:

Remarks:

Code: FM

Description: Fracture Multiple

Distance (ft): 4.1
Structural Grade: 4

O&M Grade: 0
Clock Start/From: 1
Clock To: 4

1st Value: 2nd Value: Value Percent: Continuous Index:

Within 8" of Joint:

Remarks:

YES

Code: MSA

Description: Abandoned Survey

Distance (ft): 8.6
Structural Grade: 0

O&M Grade: 0

Clock Start/From:

Clock To: 1st Value: 2nd Value: Value Percent: Continuous Index:

Within 8" of Joint: NO

Remarks: debris under water