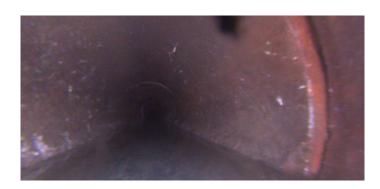

**AMH** 

Code: MWL
Description: Water Level

Distance (ft): .0
Structural Grade: 0
O&M Grade: 0

Clock Start/From:

Clock To: 1st Value: 2nd Value:

Value Percent: 20.000

Continuous Index:

Within 8" of Joint: NO