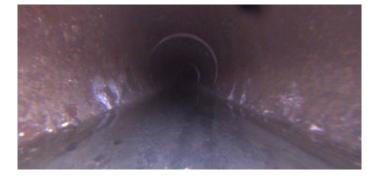

Comment:

Location Details: Direction of Survey: **Downstream** 

US MH: M-503-017 DS MH: M-503-019 Total Length Surveyed (ft): 8.6

0.00 0000 0.00 O&M Index: O&M Quick: O&M Rating: 4.00 4.00 Structural Quick: Structural Rating: Structural Index: 4.00 4.00 Overall Index: Overall Quick: Overall Rating:

Remarks:

Code: FM

Description: Fracture Multiple

Distance (ft): 4.1
Structural Grade: 4

O&M Grade: 0
Clock Start/From: 1
Clock To: 4

1st Value: 2nd Value: Value Percent: Continuous Index:

Within 8" of Joint:

Remarks:

YES

Code: MSA

Description: Abandoned Survey

Distance (ft): 8.6
Structural Grade: 0

O&M Grade: 0

Clock Start/From:

Clock To: 1st Value: 2nd Value: Value Percent: Continuous Index:

Within 8" of Joint: NO

Remarks: debris under water