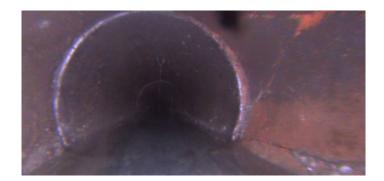

Code:

| Description:        | Manhole   |
|---------------------|-----------|
| Distance (ft):      | .0        |
| Structural Grade:   | 0         |
| O&M Grade:          | 0         |
| Clock Start/From:   |           |
| Clock To:           |           |
| 1st Value:          |           |
| 2nd Value:          |           |
| Value Percent:      |           |
| Continuous Index:   |           |
| Within 8" of Joint: | NO        |
| Remarks:            | M-503-017 |
|                     |           |