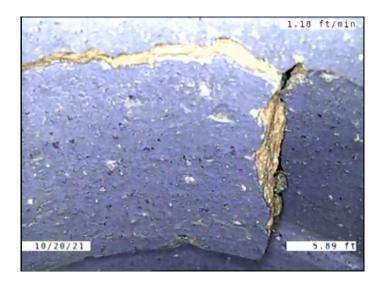

2nd Value:

Value Percent:

Continuous Index:

Within 8" of Joint: YES

Remarks:

Code: Description: Broken Distance (ft): 5.9 Structural Grade: 4 O&M Grade: 0 Clock Start/From: 11 Clock To: 1 1st Value: 2nd Value: Value Percent: Continuous Index: Within 8" of Joint: YES

Remarks:

Remarks:

Code: В Description: Broken Distance (ft): 9.3 Structural Grade: 4 O&M Grade: 0 Clock Start/From: 12 Clock To: 2 1st Value: 2nd Value: Value Percent: Continuous Index: Within 8" of Joint: YES