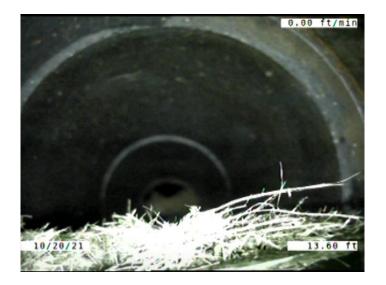

1st Value: 2nd Value: Value Percent: Continuous Index:

Within 8" of Joint:

Remarks:

Code: MGO

Description: Miscellaneous General Observation

Distance (ft): 13.6
Structural Grade: 0

O&M Grade: 0

Clock Start/From:

Clock To:
1st Value:
2nd Value:
Value Percent:
Continuous Index:

Within 8" of Joint: NO

Remarks: ROOTS HAVE BEEN CUT OFF BUT
DIDNT MAKE IT PAST THE MISSING P

Code: HSV

Description: Hole Soil Visible

Distance (ft): 14.2
Structural Grade: 5