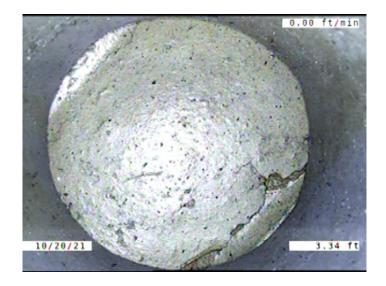

1st Value: 2nd Value: Value Percent: Continuous Index:

Within 8" of Joint:

Remarks:

Code: MGO

Description: Miscellaneous General Observation

Distance (ft): 13.6
Structural Grade: 0

O&M Grade: 0

Clock Start/From:

Clock To:
1st Value:
2nd Value:
Value Percent:
Continuous Index:

Within 8" of Joint: NO

Remarks: ROOTS HAVE BEEN CUT OFF BUT
DIDNT MAKE IT PAST THE MISSING P

Code: HSV

Description: Hole Soil Visible

Distance (ft): 14.2
Structural Grade: 5