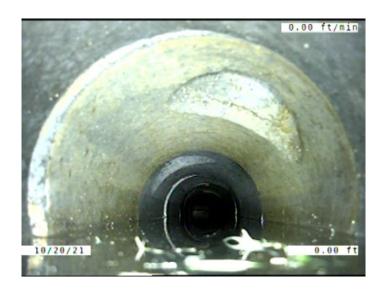

Remarks:

15.000

NO

Code: **TFD** 

Description: Tap Factory Defective

Distance (ft): 1.5
Structural Grade: 0
O&M Grade: 3
Clock Start/From: 1

Clock To:

1st Value: **4.000** 

2nd Value: Value Percent: Continuous Index:

Within 8" of Joint: YES

Remarks: CAP BROKEN. SOIL VISIBLE

Code: **TFC** 

Description: Tap Factory Capped

Distance (ft): 3.3
Structural Grade: 0

O&M Grade: 0

Clock Start/From: 11