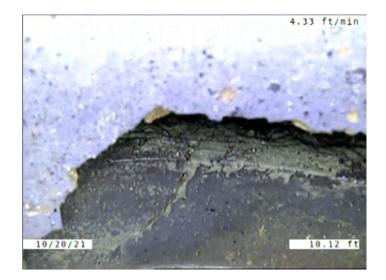

Code: SMW

Description: Surface Damage Missing Wall

Distance (ft): 10.1
Structural Grade: 5

O&M Grade: 0

Clock Start/From: 10

Clock To: 12

1st Value: 2nd Value: Value Percent: Continuous Index:

Within 8" of Joint:

Remarks:

YES

YES

Code: B
Description: Broken

Distance (ft): 12.1
Structural Grade: 4

O&M Grade: 0

Clock Start/From: 11

Clock To: 3