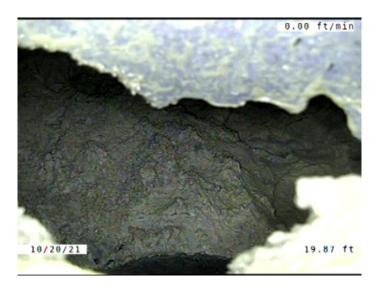

Remarks:

YES

Code: **HVV** 

Description: Hole Void Visible

Distance (ft): 19.9
Structural Grade: 5
O&M Grade: 0
Clock Start/From: 8
Clock To: 4
1st Value:
2nd Value:
Value Percent:
Continuous Index:

Within 8" of Joint: YES

Remarks:

Code: MSA

Description: Miscellaneous Survey Abandoned

Distance (ft): 19.9
Structural Grade: 0

O&M Grade: 0

Clock Start/From:

Clock To: 1st Value: 2nd Value: Value Percent:

Continuous Index: Within 8" of Joint:

Within 8" of Joint: NO
Remarks: CAMERA CANT MAKE IT PAST

MISSING PIPE SECTION