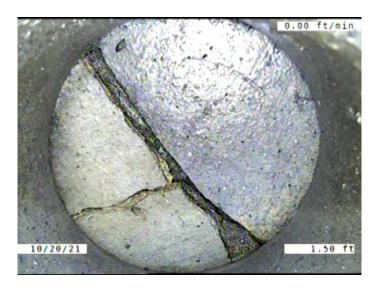

Clock To:

1st Value: **4.000** 

2nd Value: Value Percent: Continuous Index:

Within 8" of Joint: YES

Remarks: CAP CRACKED

Code: FM

Description: Fracture Multiple

Distance (ft):

Structural Grade:

O&M Grade:

Clock Start/From:

Clock To:

10

Clock To:

2

1st Value:

2nd Value:

Value Percent:

Continuous Index:

Within 8" of Joint: YES

Remarks:

Code: Description: Broken Distance (ft): 5.9 Structural Grade: 4 O&M Grade: 0 Clock Start/From: 11 Clock To: 1 1st Value: 2nd Value: Value Percent: Continuous Index: Within 8" of Joint: YES