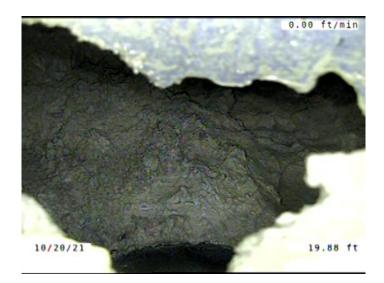

Remarks:

YES

Code: **HVV** 

Description: Hole Void Visible

Distance (ft): 19.9
Structural Grade: 5
O&M Grade: 0
Clock Start/From: 8
Clock To: 4
1st Value:
2nd Value:
Value Percent:
Continuous Index:

Within 8" of Joint: YES

Remarks:

Code: MSA

Description: Miscellaneous Survey Abandoned

Distance (ft): 19.9
Structural Grade: 0

O&M Grade: 0

Clock Start/From:

Clock To: 1st Value: 2nd Value: Value Percent:

Continuous Index: Within 8" of Joint:

Within 8" of Joint: NO
Remarks: CAMERA CANT MAKE IT PAST

MISSING PIPE SECTION