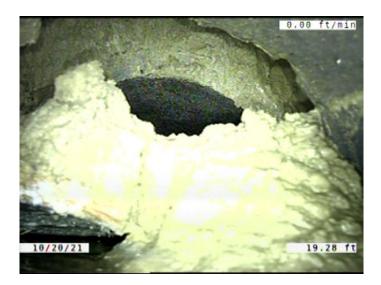

Remarks:

YES

Code: **HVV** 

Description: Hole Void Visible

Distance (ft): 19.9
Structural Grade: 5
O&M Grade: 0
Clock Start/From: 8
Clock To: 4
1st Value:
2nd Value:
Value Percent:
Continuous Index:

Within 8" of Joint: YES

Remarks:

Code: MSA

Description: Miscellaneous Survey Abandoned

Distance (ft): 19.9
Structural Grade: 0

O&M Grade: 0

Clock Start/From:

Clock To: 1st Value: 2nd Value: Value Percent:

Continuous Index: Within 8" of Joint:

Within 8" of Joint: NO
Remarks: CAMERA CANT MAKE IT PAST

MISSING PIPE SECTION