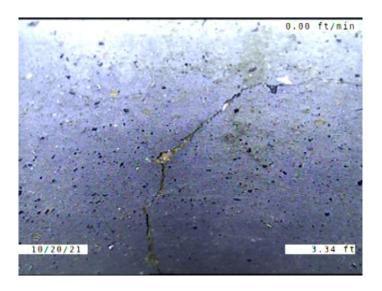

Clock To:

1st Value: **4.000** 

2nd Value: Value Percent: Continuous Index:

Within 8" of Joint: YES

Remarks: CAP CRACKED

Code: FM

Description: Fracture Multiple

Distance (ft):

Structural Grade:

O&M Grade:

Clock Start/From:

Clock To:

10

Clock To:

2

1st Value:

2nd Value:

Value Percent:

Continuous Index:

Within 8" of Joint: YES

Remarks:

Code: Description: Broken Distance (ft): 5.9 Structural Grade: 4 O&M Grade: 0 Clock Start/From: 11 Clock To: 1 1st Value: 2nd Value: Value Percent: Continuous Index: Within 8" of Joint: YES