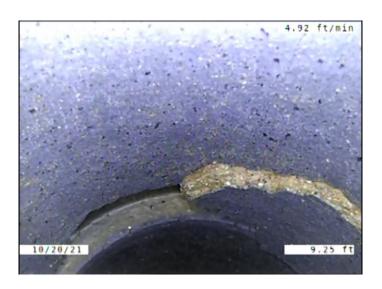

Code: SMW

Description: Surface Damage Missing Wall

Distance (ft): 10.1
Structural Grade: 5

O&M Grade: 0

Clock Start/From: 10

Clock To: 12

1st Value: 2nd Value: Value Percent: Continuous Index:

Within 8" of Joint: