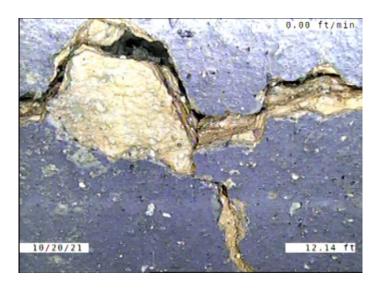

Code: SMW

Description: Surface Damage Missing Wall

Distance (ft): 10.1
Structural Grade: 5

O&M Grade: 0

Clock Start/From: 10

Clock To: 12

1st Value: 2nd Value: Value Percent: Continuous Index:

Within 8" of Joint:

Remarks:

YES

YES

Code: B
Description: Broken

Distance (ft): 12.1
Structural Grade: 4

O&M Grade: 0

Clock Start/From: 11

Clock To: 3

1st Value: 2nd Value: Value Percent: Continuous Index:

Within 8" of Joint:

Remarks:

Code: MGO

Description: Miscellaneous General Observation

Distance (ft): 13.6
Structural Grade: 0

O&M Grade: 0

Clock Start/From: