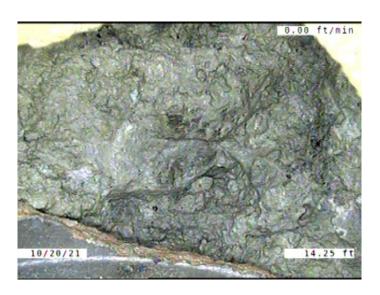

Clock To:
1st Value:
2nd Value:
Value Percent:
Continuous Index:

Within 8" of Joint: NO

Remarks: ROOTS HAVE BEEN CUT OFF BUT
DIDNT MAKE IT PAST THE MISSING P

Code: HSV

Description: Hole Soil Visible

Distance (ft): 14.2
Structural Grade: 5

O&M Grade: 0

Clock Start/From: 12

Clock To: 3

1st Value:

2nd Value: Value Percent: Continuous Index:

Within 8" of Joint: YES

Remarks: **SOIL VISIBLE** 

Code: **DSF** 