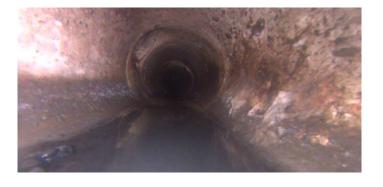

Code:

| Description:        | Manhole   |  |
|---------------------|-----------|--|
|                     |           |  |
| Distance (ft):      | .0        |  |
| Structural Grade:   | 0         |  |
| O&M Grade:          | 0         |  |
| Clock Start/From:   |           |  |
| Clock To:           |           |  |
| 1st Value:          |           |  |
| 2nd Value:          |           |  |
| Value Percent:      |           |  |
| Continuous Index:   |           |  |
| Within 8" of Joint: | NO        |  |
| Remarks:            | M-503-061 |  |
|                     |           |  |