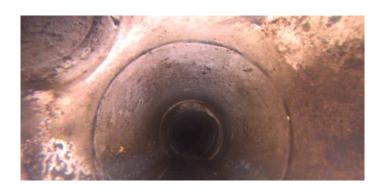

Code: MSA

Description: Abandoned Survey

Distance (ft): 4.3
Structural Grade: 0
O&M Grade: 0

Clock Start/From:

Clock To: 1st Value: 2nd Value: Value Percent:

Continuous Index:

Within 8" of Joint: NO

Remarks: unknown