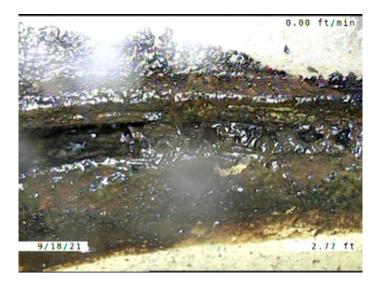

Within 8" of Joint:

Remarks:

NO

Code: DAE

Description: **Deposits Attached Encrustation** 

Distance (ft): 2.8 Structural Grade: 0 O&M Grade: 2 Clock Start/From: 8 Clock To: 1st Value: 2nd Value:

Value Percent: 5.000 Continuous Index: S01 Within 8" of Joint: YES

Remarks:

Code: **DSF** 

Description: Deposits Settled Fine

Distance (ft): 2.8
Structural Grade: 0
O&M Grade: 2
Clock Start/From: 5
Clock To: 7

1st Value: 2nd Value:

Value Percent: 5.000
Continuous Index: S02
Within 8" of Joint: YES