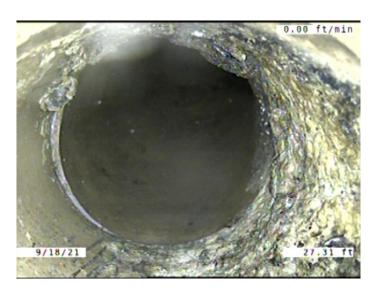

Remarks:

Code: **TF** 

Description: Tap Factory

Distance (ft): 27.3
Structural Grade: 0

O&M Grade: 0

Clock Start/From: 12

Clock To:

1st Value: **4.000** 