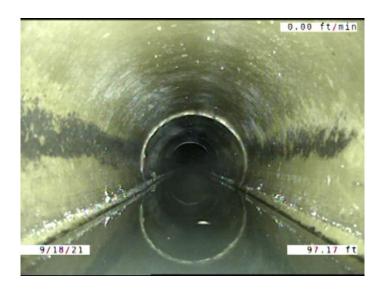

Value Percent: 5.000 Continuous Index: F02 Within 8" of Joint: YES

Remarks:

2nd Value:

Code: DAE

Description: Deposits Attached Encrustation

Distance (ft): 97.2
Structural Grade: 0
O&M Grade: 2
Clock Start/From: 8
Clock To: 4

1st Value: 2nd Value:

Value Percent: 5.000
Continuous Index: F01
Within 8" of Joint: YES

Remarks:

Code: MSA

Description: Miscellaneous Survey Abandoned

Distance (ft): 98.5
Structural Grade: 0

O&M Grade: 0

Clock Start/From: