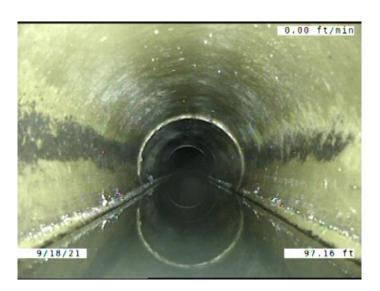

Description: **Tap Factory Defective** 

Distance (ft): 97.2 Structural Grade: 0 3 O&M Grade: Clock Start/From: 12

Clock To:

1st Value: 4.000

2nd Value: Value Percent: Continuous Index:

Within 8" of Joint: YES

Remarks: **ENCRUSTATION ALL AROUND THE** 

**TAP CONNECTION** 

DSF Code:

Description: **Deposits Settled Fine** 

97.2 Distance (ft): Structural Grade: 0 O&M Grade: 2 Clock Start/From: 5 7 Clock To: 1st Value: