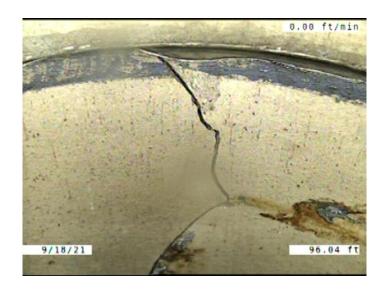

2nd Value: Value Percent: Continuous Index:

Within 8" of Joint: YES

Remarks:

Code: FM

Description: Fracture Multiple

Distance (ft): 96.0
Structural Grade: 4
O&M Grade: 0
Clock Start/From: 12
Clock To: 4

1st Value: 2nd Value: Value Percent: Continuous Index: