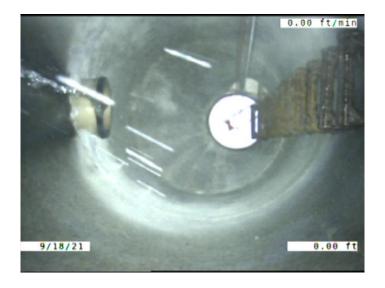

Direction of Survey:

Upstream

| Code:               | АМН       |
|---------------------|-----------|
| Description:        | Manhole   |
|                     |           |
| (5:)                | _         |
| Distance (ft):      | .0        |
| Structural Grade:   | 0         |
| O&M Grade:          | 0         |
| Clock Start/From:   |           |
| Clock To:           |           |
| 1st Value:          |           |
| 2nd Value:          |           |
| Value Percent:      |           |
| Continuous Index:   |           |
| Within 8" of Joint: | NO        |
| Remarks:            | M-503-063 |