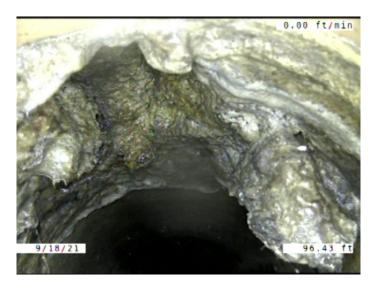

Within 8" of Joint:

Remarks:

YES

Code: DAE

Description: Deposits Attached Encrustation

Distance (ft): 96.4
Structural Grade: 0

O&M Grade: 2

Clock Start/From: 8

Clock To: 4

1st Value:

Value Percent: 5.000

Continuous Index:

Within 8" of Joint: YES

Remarks:

2nd Value:

Code: **TFD** 