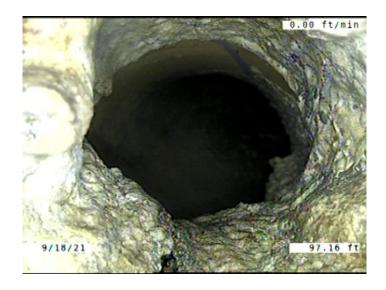

Description: **Tap Factory Defective** 

Distance (ft): 97.2 Structural Grade: 0 3 O&M Grade: Clock Start/From: 12

Clock To:

1st Value: 4.000

2nd Value: Value Percent: Continuous Index:

Within 8" of Joint: YES

Remarks: **ENCRUSTATION ALL AROUND THE** 

**TAP CONNECTION** 

DSF Code:

Description: **Deposits Settled Fine** 

97.2 Distance (ft): Structural Grade: 0 O&M Grade: 2 Clock Start/From: 5 7 Clock To: 1st Value: