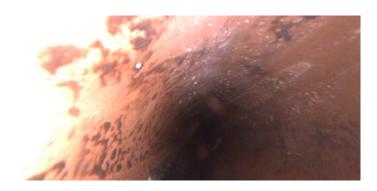

|      | Code      | Observation                    | Video (sec) | Grade |
|------|-----------|--------------------------------|-------------|-------|
| 079  |           |                                |             |       |
| .0   | АМН       | Manhole                        | 10          | NA    |
| 0.   | MWL       | Water Level                    | 21          | NA    |
| \.0  | DAGS(S01) | Deposits Attached Grease       | 32          | M 2   |
| 3.2  | LL        | Alignment Left                 | 50          | M 1   |
| 3.2  | DAE       | Deposits Attached Encrustation | 61          | M 3   |
| 19.5 | TFC       | Tap Factory Capped             | 106         | NA    |
| 20.2 | IW        | Infil Weeper                   | 120         | M 2   |
| 27.2 | MSA       | Abandoned Survey               | 146         | NA    |
| 27.2 | DAGS(F01) | Deposits Attached Grease       | 157         | M 2   |
|      |           |                                |             |       |
|      |           |                                |             |       |

Distance (ft): 3.2
Structural Grade: 0
O&M Grade: 3
Clock Start/From: 8
Clock To: 4
1st Value:
2nd Value:

Value Percent: 20.000

Continuous Index:

Within 8" of Joint: YES

Remarks:

Code: TFC

Description: Tap Factory Capped