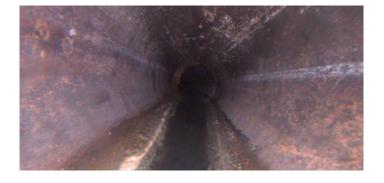

Code:

| Description:        | Manhole   |  |  |
|---------------------|-----------|--|--|
|                     |           |  |  |
| Distance (ft):      | .0        |  |  |
| Structural Grade:   | 0         |  |  |
| O&M Grade:          | 0         |  |  |
| Clock Start/From:   |           |  |  |
| Clock To:           |           |  |  |
| 1st Value:          |           |  |  |
| 2nd Value:          |           |  |  |
| Value Percent:      |           |  |  |
| Continuous Index:   |           |  |  |
| Within 8" of Joint: | NO        |  |  |
| Remarks:            | M-503-078 |  |  |