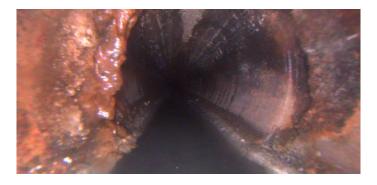

|      | Code      | Observation                    | Video (sec) | Grade |
|------|-----------|--------------------------------|-------------|-------|
| 079  |           |                                |             |       |
| .0   | АМН       | Manhole                        | 10          | NA    |
| 0.   | MWL       | Water Level                    | 21          | NA    |
| \.0  | DAGS(S01) | Deposits Attached Grease       | 32          | M 2   |
| 3.2  | LL        | Alignment Left                 | 50          | M 1   |
| 3.2  | DAE       | Deposits Attached Encrustation | 61          | M 3   |
| 19.5 | TFC       | Tap Factory Capped             | 106         | NA    |
| 20.2 | IW        | Infil Weeper                   | 120         | M 2   |
| 27.2 | MSA       | Abandoned Survey               | 146         | NA    |
| 27.2 | DAGS(F01) | Deposits Attached Grease       | 157         | M 2   |
|      |           |                                |             |       |
|      |           |                                |             |       |

AMH

Code: MWL

Description: **Water Level** 

Distance (ft): .0 Structural Grade: 0 O&M Grade: 0 Clock Start/From:

Clock To:

1st Value: 2nd Value:

Value Percent:

Continuous Index: