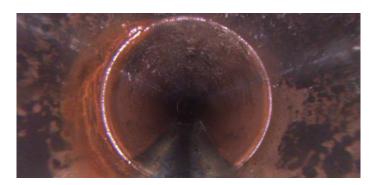

|      | Code      | Observation                    | Video (sec) | Grade |
|------|-----------|--------------------------------|-------------|-------|
| 079  |           |                                |             |       |
| .0   | АМН       | Manhole                        | 10          | NA    |
| 0.   | MWL       | Water Level                    | 21          | NA    |
| \.0  | DAGS(S01) | Deposits Attached Grease       | 32          | M 2   |
| 3.2  | LL        | Alignment Left                 | 50          | M 1   |
| 3.2  | DAE       | Deposits Attached Encrustation | 61          | M 3   |
| 19.5 | TFC       | Tap Factory Capped             | 106         | NA    |
| 20.2 | IW        | Infil Weeper                   | 120         | M 2   |
| 27.2 | MSA       | Abandoned Survey               | 146         | NA    |
| 27.2 | DAGS(F01) | Deposits Attached Grease       | 157         | M 2   |
|      |           |                                |             |       |
|      |           |                                |             |       |

Code:

| Description:        | Manhole   |  |  |
|---------------------|-----------|--|--|
|                     |           |  |  |
| Distance (ft):      | .0        |  |  |
| Structural Grade:   | 0         |  |  |
| O&M Grade:          | 0         |  |  |
| Clock Start/From:   |           |  |  |
| Clock To:           |           |  |  |
| 1st Value:          |           |  |  |
| 2nd Value:          |           |  |  |
| Value Percent:      |           |  |  |
| Continuous Index:   |           |  |  |
| Within 8" of Joint: | NO        |  |  |
| Remarks:            | M-503-078 |  |  |