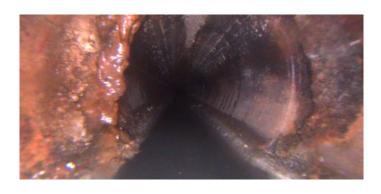

Distance (ft): 3.2
Structural Grade: 0
O&M Grade: 3
Clock Start/From: 8
Clock To: 4
1st Value:
2nd Value:

Value Percent: 20.000

Continuous Index:

Within 8" of Joint: YES

Remarks:

Code: TFC

Description: Tap Factory Capped

Distance (ft): 19.5
Structural Grade: 0
O&M Grade: 0
Clock Start/From: 10

Clock To:

1st Value: **4.000** 

2nd Value: Value Percent: Continuous Index: Within 8" of Joint:

Remarks:

Code: IW

Description: Infil Weeper