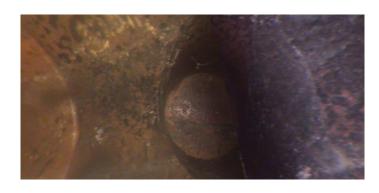

|      | Code      | Observation                    | Video (sec) | Grade |
|------|-----------|--------------------------------|-------------|-------|
| 079  |           |                                |             |       |
| .0   | АМН       | Manhole                        | 10          | NA    |
| 0.   | MWL       | Water Level                    | 21          | NA    |
| \.0  | DAGS(S01) | Deposits Attached Grease       | 32          | M 2   |
| 3.2  | LL        | Alignment Left                 | 50          | M 1   |
| 3.2  | DAE       | Deposits Attached Encrustation | 61          | M 3   |
| 19.5 | TFC       | Tap Factory Capped             | 106         | NA    |
| 20.2 | IW        | Infil Weeper                   | 120         | M 2   |
| 27.2 | MSA       | Abandoned Survey               | 146         | NA    |
| 27.2 | DAGS(F01) | Deposits Attached Grease       | 157         | M 2   |
|      |           |                                |             |       |
|      |           |                                |             |       |

1st Value: 2nd Value:

Clock To:

Value Percent: 10.000 Continuous Index: **S01** Within 8" of Joint: NO

Remarks:

Code: LL

Description: Alignment Left

Distance (ft): 3.2
Structural Grade: 0
O&M Grade: 1
Clock Start/From:

Clock To: 1st Value: 2nd Value:

Value Percent: 5.000

Continuous Index:

Within 8" of Joint:

Remarks:

NO

Code: DAE

Description: Deposits Attached Encrustation