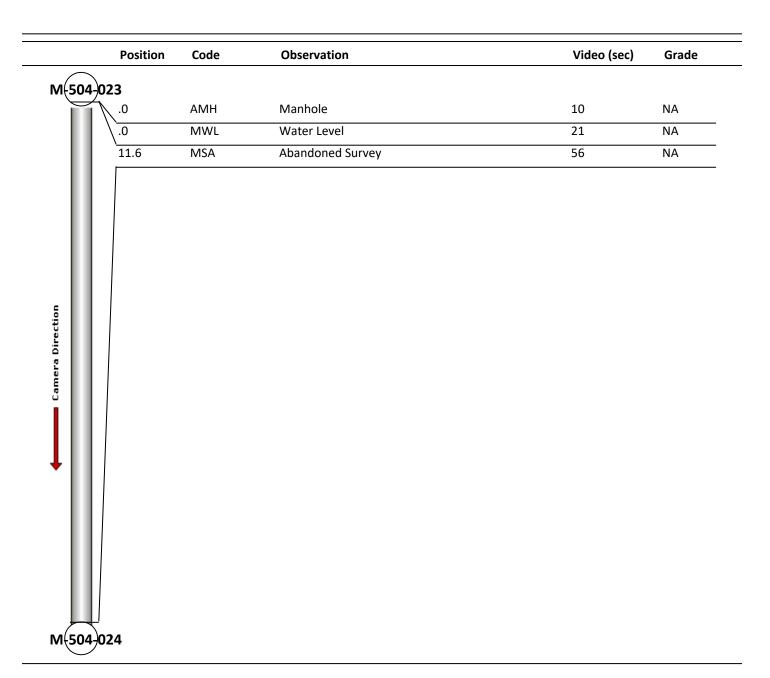

| Code:<br>Description: | AMH<br>Manhole |  |  |
|-----------------------|----------------|--|--|
| Distance (ft):        | .0             |  |  |
| Structural Grade:     | 0              |  |  |
| O&M Grade:            | 0              |  |  |
| Clock Start/From:     |                |  |  |
| Clock To:             |                |  |  |
| 1st Value:            |                |  |  |
| 2nd Value:            |                |  |  |
| Value Percent:        |                |  |  |
| Continuous Index:     |                |  |  |
| Within 8" of Joint:   | NO             |  |  |
| Remarks:              | M-504-023      |  |  |