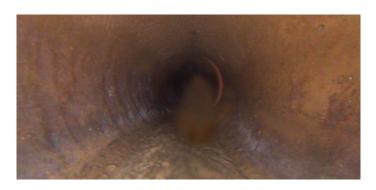

Code: MWL Description: Water Level

Distance (ft): .0 Structural Grade: 0 O&M Grade: 0 Clock Start/From: Clock To: 1st Value: 2nd Value: Value Percent: 5.000 Continuous Index: Within 8" of Joint: NO Remarks: