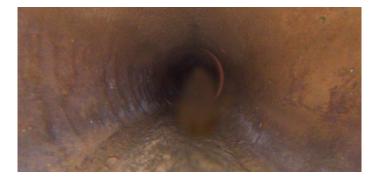

| Description:      | Abandoned Survey |
|-------------------|------------------|
| Distance (ft):    | 11.6             |
| Structural Grade: | 0                |

MSA

0

Code:

O&M Grade:

Clock To: 1st Value: 2nd Value: Value Percent: Continuous Index: Within 8" of Joint:

Remarks:

Clock Start/From:

NO debris under water