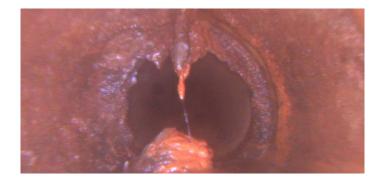

| Code:        |  |
|--------------|--|
| Description: |  |

DAE Deposits Attached Encrustation

| Distance (ft):      | 167.9  |
|---------------------|--------|
| Structural Grade:   | 0      |
| O&M Grade:          | 4      |
| Clock Start/From:   | 7      |
| Clock To:           | 5      |
| 1st Value:          |        |
| 2nd Value:          |        |
| Value Percent:      | 25.000 |
| Continuous Index:   |        |
| Within 8" of Joint: | YES    |
| Remarks:            |        |