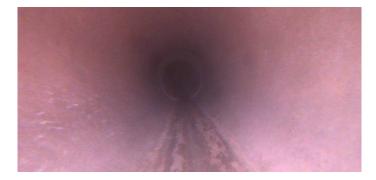

Code:DSZDescription:Deposits Settled Other

| Distance (ft):      | 137.8            |
|---------------------|------------------|
| Structural Grade:   | 0                |
| O&M Grade:          | 3                |
| Clock Start/From:   | 6                |
| Clock To:           |                  |
| 1st Value:          |                  |
| 2nd Value:          |                  |
| Value Percent:      | 15.000           |
| Continuous Index:   |                  |
| Within 8" of Joint: | NO               |
| Remarks:            | debris/sediments |
|                     |                  |