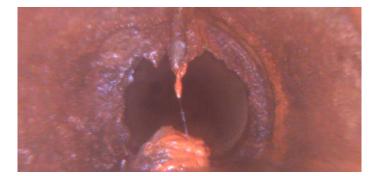

| Code:        | IR           |
|--------------|--------------|
| Description: | Infil Runner |

| Distance (ft):      | 167.9 |
|---------------------|-------|
| Structural Grade:   | 0     |
| O&M Grade:          | 4     |
| Clock Start/From:   | 12    |
| Clock To:           |       |
| 1st Value:          |       |
| 2nd Value:          |       |
| Value Percent:      |       |
| Continuous Index:   |       |
| Within 8" of Joint: | YES   |
| Remarks:            |       |