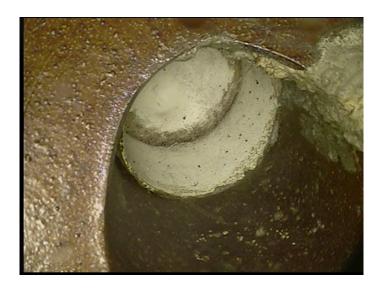

Within 8" of Joint:

Remarks:

10.000

NO

Code: **TFC** 

Description: Tap Factory Capped

Distance (ft): 24.5
Structural Grade: 0
O&M Grade: 0
Clock Start/From: 2

Clock To:

1st Value: **4.000** 

2nd Value: Value Percent: Continuous Index:

Within 8" of Joint: NO

Remarks:

Thursday, May 4, 2023 3

Code: TF

Description: **Tap Factory** 

Distance (ft): 49.9 Structural Grade: 0 O&M Grade: 0 Clock Start/From: 2