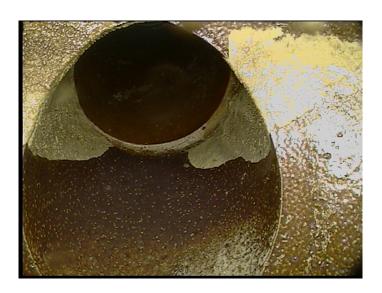

| Code:               | AMH       |  |  |
|---------------------|-----------|--|--|
| Description:        | Manhole   |  |  |
|                     |           |  |  |
| Distance (ft):      | .0        |  |  |
| Structural Grade:   | 0         |  |  |
| O&M Grade:          | 0         |  |  |
| Clock Start/From:   |           |  |  |
| Clock To:           |           |  |  |
| 1st Value:          |           |  |  |
| 2nd Value:          |           |  |  |
| Value Percent:      |           |  |  |
| Continuous Index:   |           |  |  |
| Within 8" of Joint: | NO        |  |  |
| Remarks:            | M-504-070 |  |  |