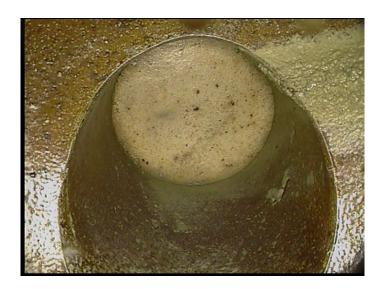

Distance (ft): 73.7 Structural Grade: 0 O&M Grade: 0 Clock Start/From: 10

Clock To:

4.000 1st Value:

2nd Value: Value Percent: Continuous Index:

Within 8" of Joint: NO

Remarks:

Thursday, May 4, 2023

Code: TFC

Description: **Tap Factory Capped** 

Distance (ft): 76.0 Structural Grade: 0 O&M Grade: 0 Clock Start/From: 2

Clock To:

1st Value: 4.000

2nd Value: Value Percent: Continuous Index:

Within 8" of Joint:

Remarks: