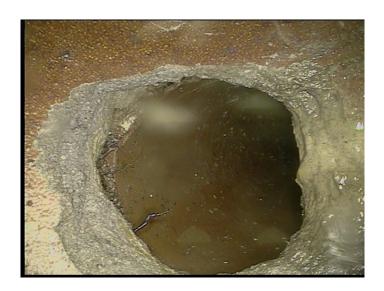

| Code:               | OBZ                   |
|---------------------|-----------------------|
| Description:        | <b>Obstacle Other</b> |
|                     |                       |
|                     |                       |
| Distance (ft):      | 93.3                  |
| Structural Grade:   | 0                     |
| O&M Grade:          | 3                     |
| Clock Start/From:   | 5                     |
| Clock To:           | 7                     |
| 1st Value:          |                       |
| 2nd Value:          |                       |
| Value Percent:      | 15.000                |
| Continuous Index:   |                       |
| Within 8" of Joint: | NO                    |
| Remarks:            | under water debris    |
|                     |                       |