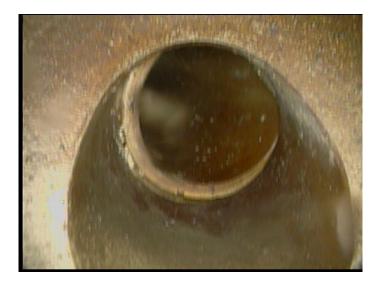

| Code:               | MWL         |
|---------------------|-------------|
| Description:        | Water Level |
|                     |             |
| Distance (ft)       | 0           |
| Distance (ft):      | .0          |
| Structural Grade:   | 0           |
| O&M Grade:          | 0           |
| Clock Start/From:   |             |
| Clock To:           |             |
| 1st Value:          |             |
| 2nd Value:          |             |
| Value Percent:      | 5.000       |
| Continuous Index:   |             |
| Within 8" of Joint: | NO          |
| Remarks:            |             |
|                     |             |