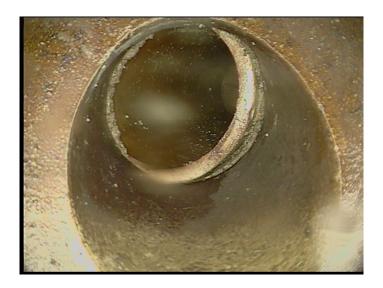

| Distance (ft): .0          |
|----------------------------|
| Structural Grade: <b>0</b> |
| O&M Grade: <b>0</b>        |
| Clock Start/From:          |
| Clock To:                  |
| 1st Value:                 |
| 2nd Value:                 |
| Value Percent:             |
| Continuous Index:          |
| Within 8" of Joint: NO     |
| Remarks: M-504-072         |