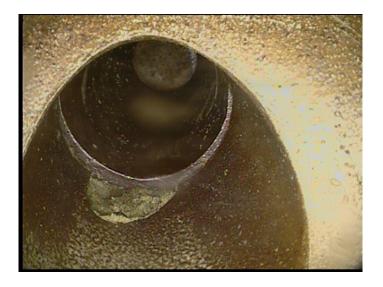

| MSA<br>Abandoned Survey |
|-------------------------|
| 94.2                    |
| 0                       |
| 0                       |
|                         |
|                         |
|                         |
|                         |
|                         |
|                         |
| NO                      |
| debris                  |
|                         |