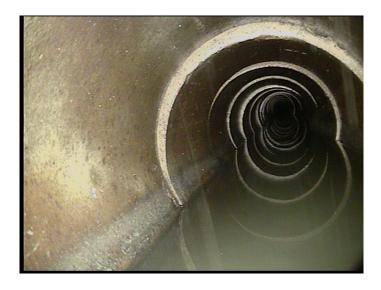

AMH

Code: MWL

Description: **Water Level** 

Distance (ft): .0 Structural Grade: 0 O&M Grade: 0

Clock Start/From:

Clock To: 1st Value: 2nd Value:

Value Percent:

Continuous Index:

Within 8" of Joint:

Remarks:

15.000

NO

Code: TFC

Description: **Tap Factory Capped** 

Distance (ft): 40.4 Structural Grade: 0 O&M Grade: 0 Clock Start/From: 10

Clock To: