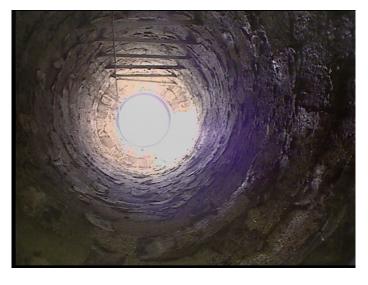

Code:

| Description:        | Manhole   |
|---------------------|-----------|
|                     |           |
| Distance (ft):      | .0        |
| Structural Grade:   | 0         |
| O&M Grade:          | 0         |
| Clock Start/From:   |           |
| Clock To:           |           |
| 1st Value:          |           |
| 2nd Value:          |           |
| Value Percent:      |           |
| Continuous Index:   |           |
| Within 8" of Joint: | NO        |
| Remarks:            | M-504-071 |
|                     |           |