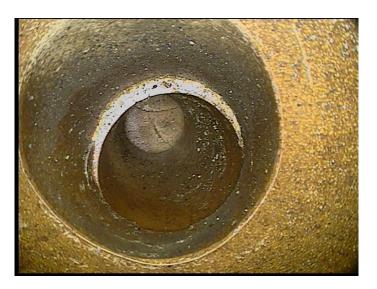

Within 8" of Joint:

Remarks:

15.000

NO

Code: TFC

Description: **Tap Factory Capped** 

Distance (ft): 40.4 Structural Grade: 0 O&M Grade: 0 Clock Start/From: 10

Clock To:

1st Value: 4.000

2nd Value: Value Percent: Continuous Index:

Within 8" of Joint:

Remarks:

NO

3 Thursday, May 4, 2023

Code: **TFC** 

Description: Tap Factory Capped

Distance (ft): 47.4
Structural Grade: 0

O&M Grade: 0

Clock Start/From: 10

Clock To:

1st Value: **4.000** 

2nd Value: Value Percent: Continuous Index:

Within 8" of Joint:

Remarks: