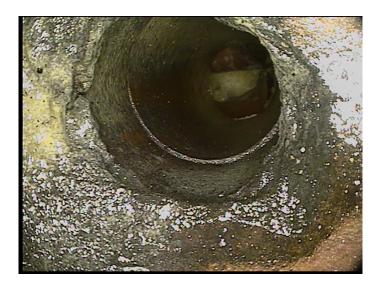

Clock To:

1st Value: **4.000** 

2nd Value: Value Percent: Continuous Index:

Within 8" of Joint:

Remarks:

NO

Code: TB

Description: Tap Break-in

Distance (ft): 75.6
Structural Grade: 0

O&M Grade: 0

Clock Start/From: 10

Clock To:

1st Value: **4.000** 

2nd Value: Value Percent: Continuous Index:

Within 8" of Joint: NO

Remarks: