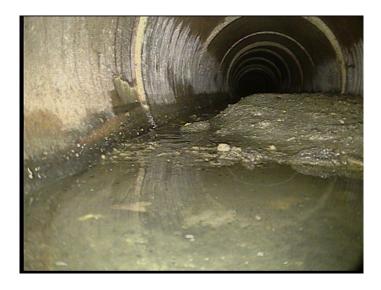

Continuous Index:

Within 8" of Joint: NO

Remarks:

Code: DSF

Description: Deposits Settled Fine

Distance (ft): .0
Structural Grade: 0
O&M Grade: 4
Clock Start/From: 4
Clock To: 8
1st Value:

2nd Value:

Value Percent: 25.000

Clock Start/From:

Clock To: 1st Value: 2nd Value: Value Percent:

Continuous Index: Within 8" of Joint:

Remarks: heavy sediment

NO

Friday, October 1, 2021 4