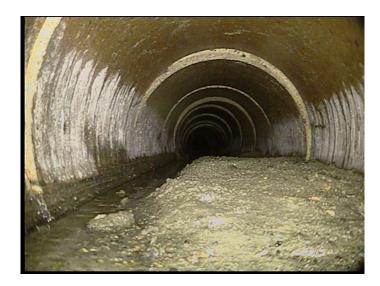

Continuous Index:

Within 8" of Joint: NO

Remarks:

Code: DSF

Description: Deposits Settled Fine

Distance (ft): .0
Structural Grade: 0
O&M Grade: 4
Clock Start/From: 4
Clock To: 8
1st Value:

2nd Value:

Value Percent: 25.000

Clock Start/From:

Clock To: 1st Value: 2nd Value: Value Percent:

Continuous Index: Within 8" of Joint:

Remarks: heavy sediment

NO

Friday, October 1, 2021 4