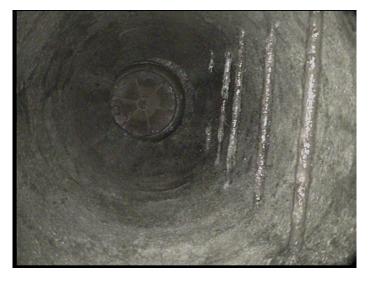

Code:

| Description:                                         | Manhole         |
|------------------------------------------------------|-----------------|
| Distance (ft): Structural Grade:                     | .0<br>0         |
| O&M Grade:<br>Clock Start/From:                      | 0               |
| Clock To:<br>1st Value:                              |                 |
| 2nd Value:<br>Value Percent:                         |                 |
| Continuous Index:<br>Within 8" of Joint:<br>Remarks: | NO<br>M-504-020 |
|                                                      |                 |