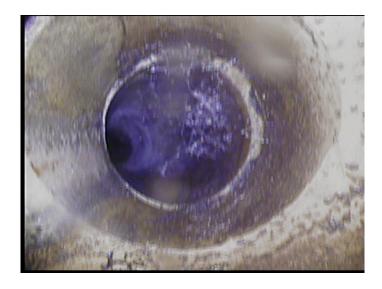

Description: Deposits Settled Fine

Distance (ft): 116.2
Structural Grade: 0
O&M Grade: 3
Clock Start/From: 4
Clock To: 8
1st Value:

Value Percent: 15.000
Continuous Index: S01
Within 8" of Joint: YES

Remarks:

2nd Value:

narks<sup>,</sup>

Code: **DSF** 

Description: Deposits Settled Fine

Distance (ft): 122.7
Structural Grade: 0
O&M Grade: 3
Clock Start/From: 4
Clock To: 8

1st Value: 2nd Value:

Value Percent: 15.000
Continuous Index: F01
Within 8" of Joint: NO