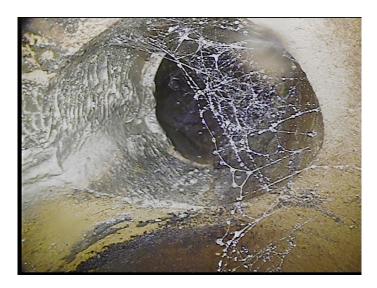

Remarks:

NO

Code: TF
Description: Tap Factory

Distance (ft): 6.3
Structural Grade: 0

O&M Grade: 0

Clock Start/From: 10

Clock To:

1st Value: **4.000** 

2nd Value: Value Percent: Continuous Index:

Within 8" of Joint:

Remarks:

Code: **TF** 

Description: Tap Factory

Distance (ft): 46.1
Structural Grade: 0
O&M Grade: 0
Clock Start/From: 10

Clock To:

1st Value: **4.000** 