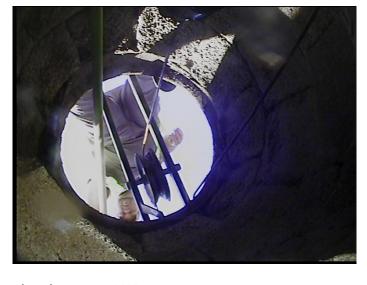

Code:

| Description:        | Manhole   |  |  |
|---------------------|-----------|--|--|
|                     |           |  |  |
| Distance (ft):      | .0        |  |  |
| Structural Grade:   | 0         |  |  |
| O&M Grade:          | 0         |  |  |
| Clock Start/From:   |           |  |  |
| Clock To:           |           |  |  |
| 1st Value:          |           |  |  |
| 2nd Value:          |           |  |  |
| Value Percent:      |           |  |  |
| Continuous Index:   |           |  |  |
| Within 8" of Joint: | NO        |  |  |
| Remarks:            | M-505-010 |  |  |