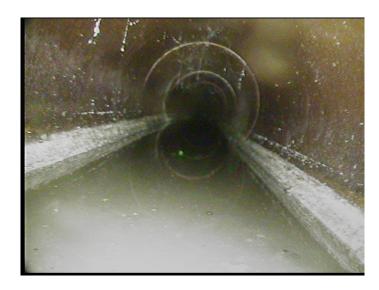

 $\mathsf{AMH}$ 

Code: MWL
Description: Water Level

Distance (ft): .0
Structural Grade: 0
O&M Grade: 0
Clock Start/From:

Clock Start/From

1st Value: 2nd Value:

Value Percent: 15.000

Continuous Index:

Within 8" of Joint: NO