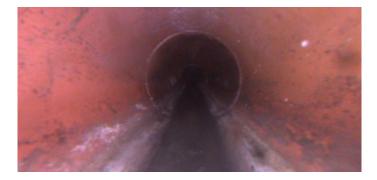

| Code:<br>Description: | TF<br>Tap Factory |
|-----------------------|-------------------|
| Distance (ft):        | 11.7              |
| Structural Grade:     | 0                 |
|                       |                   |

| O&M Grade:          | 0     |
|---------------------|-------|
| Clock Start/From:   | 9     |
| Clock To:           |       |
| 1st Value:          | 4.000 |
| 2nd Value:          |       |
| Value Percent:      |       |
| Continuous Index:   |       |
| Within 8" of Joint: | YES   |
| Remarks:            |       |