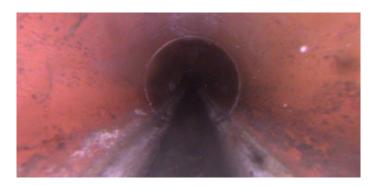

| Code:        | DSZ                           |
|--------------|-------------------------------|
| Description: | <b>Deposits Settled Other</b> |

| Distance (ft):      | 8.7    |
|---------------------|--------|
| Structural Grade:   | 0      |
| O&M Grade:          | 2      |
| Clock Start/From:   | 6      |
| Clock To:           |        |
| 1st Value:          |        |
| 2nd Value:          |        |
| Value Percent:      | 5.000  |
| Continuous Index:   | S01    |
| Within 8" of Joint: | NO     |
| Remarks:            | tissue |