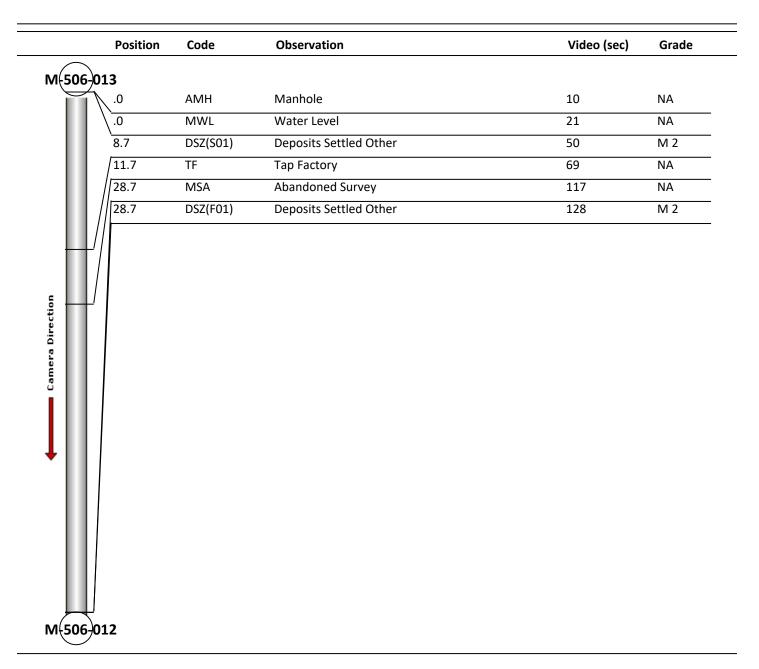

| Code:<br>Description: | AMH<br>Manhole |
|-----------------------|----------------|
|                       |                |
| Distance (ft):        | .0             |
| Structural Grade:     | 0              |
| O&M Grade:            | 0              |
| Clock Start/From:     |                |
| Clock To:             |                |
| 1st Value:            |                |
| 2nd Value:            |                |
| Value Percent:        |                |
| Continuous Index:     |                |
| Within 8" of Joint:   | NO             |
| Remarks:              | M-506-013      |

Code: MWL Description: Water Level

| Distance (ft):      | .0    |
|---------------------|-------|
| Structural Grade:   | 0     |
| O&M Grade:          | 0     |
| Clock Start/From:   |       |
| Clock To:           |       |
| 1st Value:          |       |
| 2nd Value:          |       |
| Value Percent:      | 5.000 |
| Continuous Index:   |       |
| Within 8" of Joint: | NO    |
| Remarks:            |       |
|                     |       |