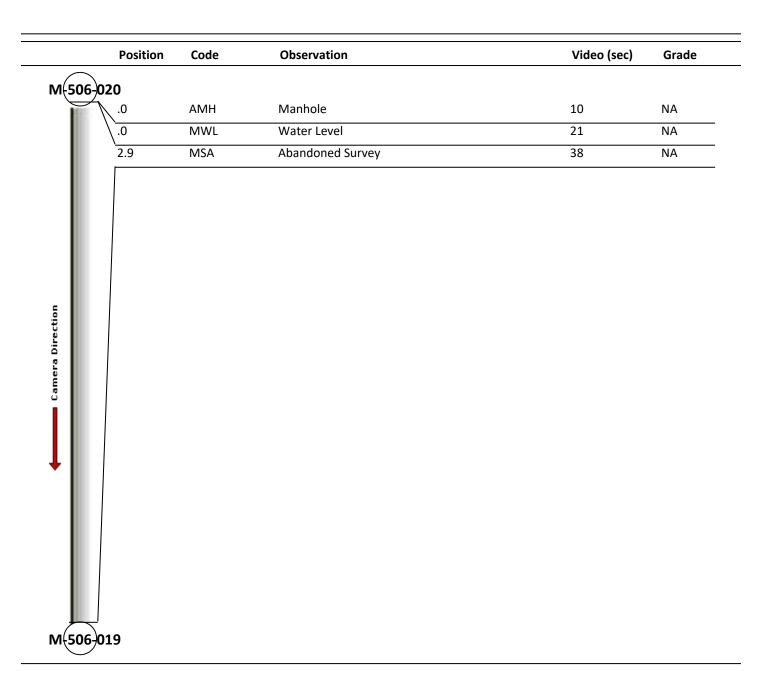

| Profile/Photo Observation Report                 |                             |                                                |                             |           |                                         |                                                   |
|--------------------------------------------------|-----------------------------|------------------------------------------------|-----------------------------|-----------|-----------------------------------------|---------------------------------------------------|
| Date:<br>Pipe Length (ft)<br>P.O.#:<br>Customer: | 04/07/2018<br>: 227.3       | Weather:<br>Owner:<br>Surveyor:<br>Clean Date: | NA<br>Jen Coste<br>01/01/19 | -         | Coding:<br>Pre Clean:<br>PSR:<br>Shape: | PACP 6.0<br>No Pre-Cleaning<br>P-506-019-020<br>C |
| Street:                                          | OFF S WISCONSIN ST          | Г                                              | Flow Contro                 | -         | Not Controlled                          |                                                   |
| City:                                            | Hobart, IN                  |                                                | Year Renev                  |           |                                         |                                                   |
| Location:                                        | Yard                        |                                                | Tape/Media #:               |           |                                         |                                                   |
| Purpose:                                         | Purpose: Routine Assessment |                                                | Dia/Height:                 |           | 10"                                     |                                                   |
| Use:                                             | Sanitary                    |                                                | Material:                   |           | VCP                                     |                                                   |
| Drain Area:                                      | NA                          |                                                | Lining:                     |           |                                         |                                                   |
| Category:                                        | NA                          |                                                |                             |           |                                         |                                                   |
| Comment:                                         |                             |                                                |                             |           |                                         |                                                   |
| Location Details:                                |                             |                                                | Direction o                 | f Survey: | Upstream                                |                                                   |
| US MH:                                           | M-506-019                   | DS MH:                                         | M-506-020                   |           | Total Length Surveyed (ft):             | 2.9                                               |
| D&M Index:                                       | 0.00                        | O&M Quick:                                     |                             | 0000      | O&M Rating:                             | 0.00                                              |
| Structural Index:                                | 0.00                        |                                                | uick:                       | 0000      | Structural Rating:                      | 0.00                                              |
| Overall Index:                                   | 0.00                        | Overall Quicl                                  | k:                          | 0000      | Overall Rating:                         | 0.00                                              |

| Code:<br>Description: | AMH<br>Manhole |  |  |  |
|-----------------------|----------------|--|--|--|
| Distance (ft):        | .0             |  |  |  |
| Structural Grade:     | 0              |  |  |  |
| O&M Grade:            | 0              |  |  |  |
| Clock Start/From:     |                |  |  |  |
| Clock To:             |                |  |  |  |
| 1st Value:            |                |  |  |  |
| 2nd Value:            |                |  |  |  |
| Value Percent:        |                |  |  |  |
| Continuous Index:     |                |  |  |  |
| Within 8" of Joint:   | NO             |  |  |  |
| Remarks:              | M-506-020      |  |  |  |