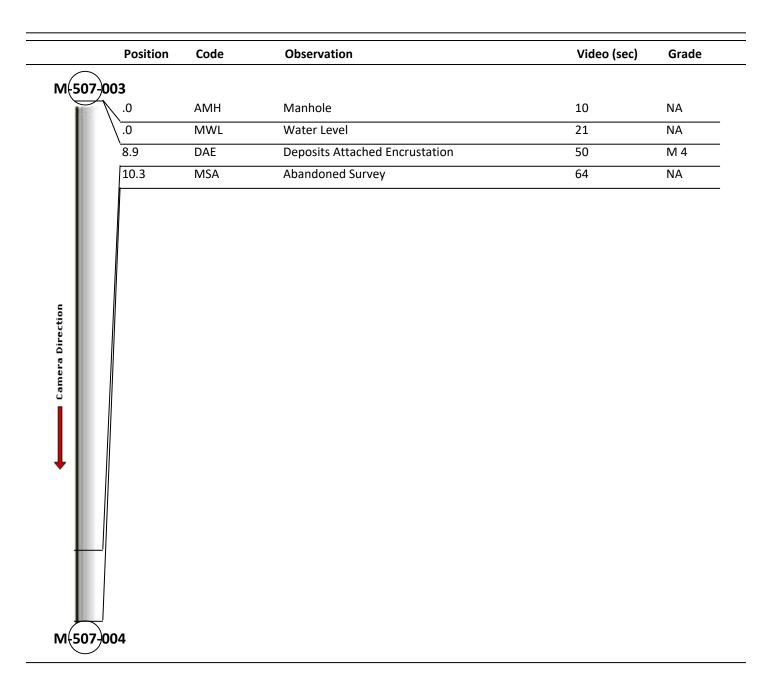

| Profile/Ph                                       | oto Observation I      | Report                                         |                                  |                                         | RedZone                                       |
|--------------------------------------------------|------------------------|------------------------------------------------|----------------------------------|-----------------------------------------|-----------------------------------------------|
| Date:<br>Pipe Length (ft)<br>P.O.#:<br>Customer: | 10/09/2018<br>:: 129.7 | Weather:<br>Owner:<br>Surveyor:<br>Clean Date: | NA<br>Selasie Honu<br>01/01/1900 | Coding:<br>Pre Clean:<br>PSR:<br>Shape: | PACP 6.0<br>Not Known<br>P-507-003-LS007<br>C |
| Street:                                          | OFF S DELAWARE ST      |                                                | Flow Control:                    | Not Control                             | led                                           |
| City:                                            | Hobart, IN             |                                                | Year Renewed:                    |                                         |                                               |
| Location:                                        | Light Highway          |                                                | Tape/Media #:                    |                                         |                                               |
| Purpose:                                         | Routine Assessment     |                                                | Dia/Height:                      | 12"                                     |                                               |
| Use:                                             | Sanitary               |                                                | Material:                        | VCP                                     |                                               |
| Drain Area:                                      | NA                     |                                                | Lining:                          |                                         |                                               |
| Category:                                        | NA                     |                                                |                                  |                                         |                                               |
| Comment:                                         |                        |                                                |                                  |                                         |                                               |
| Location Detail                                  | s:                     |                                                | Direction of Sur                 | rvey: Downstrea                         | n                                             |
| US MH:                                           | M-507-003              | DS MH:                                         | M-507-004                        | Total Length Surveyed                   | (ft): <b>10.3</b>                             |
| D&M Index:                                       | 4.00                   | O&M Quick:                                     | 41                               | 00 O&M Rating:                          | 4.00                                          |
| Structural Index:                                | 0.00                   | Structural Qu                                  | ick: 00                          | 00 Structural Rati                      | ng: <b>0.00</b>                               |
| Overall Index:                                   | 4.00                   | Overall Quick                                  | . 41                             | 00 Overall Rating                       | 4.00                                          |

| Code:<br>Description: | AMH<br>Manhole |
|-----------------------|----------------|
| Distance (ft):        | .0             |
| Structural Grade:     | 0              |
| O&M Grade:            | 0              |
| Clock Start/From:     |                |
| Clock To:             |                |
| 1st Value:            |                |
| 2nd Value:            |                |
| Value Percent:        |                |
| Continuous Index:     |                |
| Within 8" of Joint:   | NO             |
| Remarks:              | M-507-003      |

Code: MWL Description: Water Level

| Distance (ft):      | .0    |
|---------------------|-------|
| Structural Grade:   | 0     |
| O&M Grade:          | 0     |
| Clock Start/From:   |       |
| Clock To:           |       |
| 1st Value:          |       |
| 2nd Value:          |       |
| Value Percent:      | 5.000 |
| Continuous Index:   |       |
| Within 8" of Joint: | NO    |
| Remarks:            |       |
|                     |       |

| Code:        | DAE                            |
|--------------|--------------------------------|
| Description: | Deposits Attached Encrustation |

| Distance (ft):      | 8.9    |
|---------------------|--------|
| Structural Grade:   | 0      |
| O&M Grade:          | 4      |
| Clock Start/From:   | 8      |
| Clock To:           | 4      |
| 1st Value:          |        |
| 2nd Value:          |        |
| Value Percent:      | 30.000 |
| Continuous Index:   |        |
| Within 8" of Joint: | YES    |
| Remarks:            |        |

Code:MSADescription:Abandoned Survey

| Distance (ft):      | 10.3           |
|---------------------|----------------|
| Structural Grade:   | 0              |
| O&M Grade:          | 0              |
| Clock Start/From:   |                |
| Clock To:           |                |
| 1st Value:          |                |
| 2nd Value:          |                |
| Value Percent:      |                |
| Continuous Index:   |                |
| Within 8" of Joint: | NO             |
| Remarks:            | camera stopped |
|                     |                |