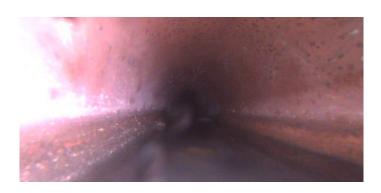

Category: NA

Comment: F\_S\_P\_C at 2 ft debris .Flow direction wrong

Location Details: Direction of Survey: **Upstream** 

US MH: M-507-013 DS MH: M-507-014 Total Length Surveyed (ft): 3.5

0000 0.00 0.00 O&M Index: O&M Quick: O&M Rating: 0.00 0000 0.00 Structural Quick: Structural Rating: Structural Index: 0.00 0000 0.00 Overall Index: Overall Quick: Overall Rating:

3.5 Distance (ft): Structural Grade: 0

O&M Grade: 0

Clock Start/From: Clock To: 1st Value: 2nd Value: Value Percent: Continuous Index:

Within 8" of Joint:

NO

Remarks: **DEBRIS UNDER WATER**