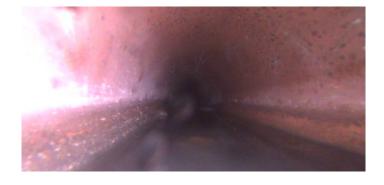

Category: NA

Comment: F\_S\_P\_C at 2 ft debris .Flow direction wrong

Location Details: Direction of Survey: **Upstream** 

US MH: M-507-013 DS MH: M-507-014 Total Length Surveyed (ft): 3.5

0000 0.00 0.00 O&M Index: O&M Quick: O&M Rating: 0.00 0000 0.00 Structural Quick: Structural Rating: Structural Index: 0.00 0000 0.00 Overall Index: Overall Quick: Overall Rating:

3.5 Distance (ft): Structural Grade: 0

O&M Grade: 0

Clock Start/From: Clock To: 1st Value: 2nd Value: Value Percent: Continuous Index:

Within 8" of Joint:

NO

Remarks: **DEBRIS UNDER WATER**