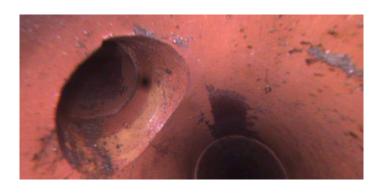

2nd Value: Value Percent: Continuous Index: Within 8" of Joint:

Remarks:

Code: TF

Description: **Tap Factory** 

Distance (ft): 100.0 Structural Grade: 0 0 O&M Grade: Clock Start/From: 10

Clock To:

1st Value: 4.000