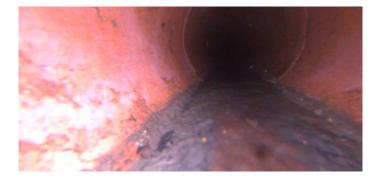

Comment: P\_C at 151 ft debris . Flow direction wrong

NA

Category:

Location Details: Direction of Survey: Upstream

US MH: M-507-019 DS MH: M-507-020 Total Length Surveyed (ft): 152.8

0000 0.00 0.00 O&M Index: O&M Quick: O&M Rating: 0.00 0000 0.00 Structural Quick: Structural Rating: Structural Index: 0.00 0000 0.00 Overall Index: Overall Quick: Overall Rating:

2nd Value: Value Percent: Continuous Index: Within 8" of Joint:

Remarks:

Clock Start/From:

Clock To: 1st Value: 2nd Value: Value Percent: Continuous Index:

Within 8" of Joint: NO

Remarks: **CAMERA STOPPED** 