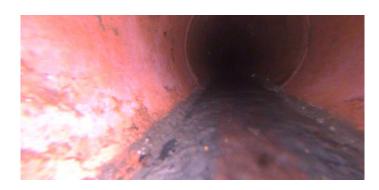

Comment: P\_C at 151 ft debris . Flow direction wrong

NA

Category:

Location Details: Direction of Survey: Upstream

US MH: M-507-019 DS MH: M-507-020 Total Length Surveyed (ft): 152.8

0000 0.00 0.00 O&M Index: O&M Quick: O&M Rating: 0.00 0000 0.00 Structural Quick: Structural Rating: Structural Index: 0.00 0000 0.00 Overall Index: Overall Quick: Overall Rating:

2nd Value: Value Percent: Continuous Index: Within 8" of Joint:

Remarks:

Clock Start/From:

Clock To: 1st Value: 2nd Value: Value Percent: Continuous Index:

Within 8" of Joint: NO

Remarks: **CAMERA STOPPED** 