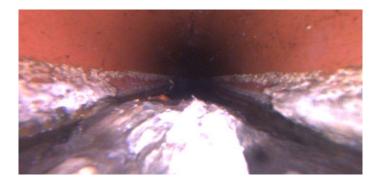

| Code:        | DAGS                     |
|--------------|--------------------------|
| Description: | Deposits Attached Grease |

| Distance (ft):      | 6.2   |
|---------------------|-------|
| Structural Grade:   | 0     |
| O&M Grade:          | 2     |
| Clock Start/From:   | 8     |
| Clock To:           | 4     |
| 1st Value:          |       |
| 2nd Value:          |       |
| Value Percent:      | 5.000 |
| Continuous Index:   |       |
| Within 8" of Joint: | NO    |
| Remarks:            |       |
|                     |       |

Code: Description: MSA Abandoned Survey

| Distance (ft):      | 6.2 |
|---------------------|-----|
| Structural Grade:   | 0   |
| O&M Grade:          | 0   |
| Clock Start/From:   |     |
| Clock To:           |     |
| 1st Value:          |     |
| 2nd Value:          |     |
| Value Percent:      |     |
| Continuous Index:   |     |
| Within 8" of Joint: | NO  |
| Remarks:            | cam |
|                     | mat |

## ю

amera stopped due to mixed material found in pipe