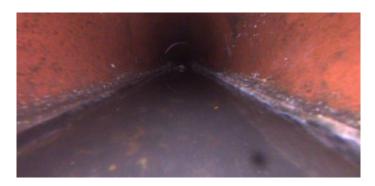

| Code:        | DAGS                     |
|--------------|--------------------------|
| Description: | Deposits Attached Grease |

| Distance (ft):      | 6.2   |
|---------------------|-------|
| Structural Grade:   | 0     |
| O&M Grade:          | 2     |
| Clock Start/From:   | 8     |
| Clock To:           | 4     |
| 1st Value:          |       |
| 2nd Value:          |       |
| Value Percent:      | 5.000 |
| Continuous Index:   |       |
| Within 8" of Joint: | NO    |
| Remarks:            |       |
|                     |       |