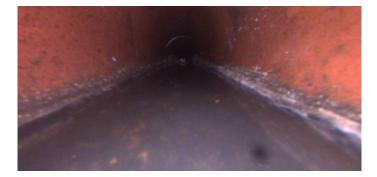

Code: Description: MSA Abandoned Survey

| Distance (ft):      | 6.2 |
|---------------------|-----|
| Structural Grade:   | 0   |
| O&M Grade:          | 0   |
| Clock Start/From:   |     |
| Clock To:           |     |
| 1st Value:          |     |
| 2nd Value:          |     |
| Value Percent:      |     |
| Continuous Index:   |     |
| Within 8" of Joint: | NO  |
| Remarks:            | cam |
|                     | mat |

## ю

amera stopped due to mixed material found in pipe