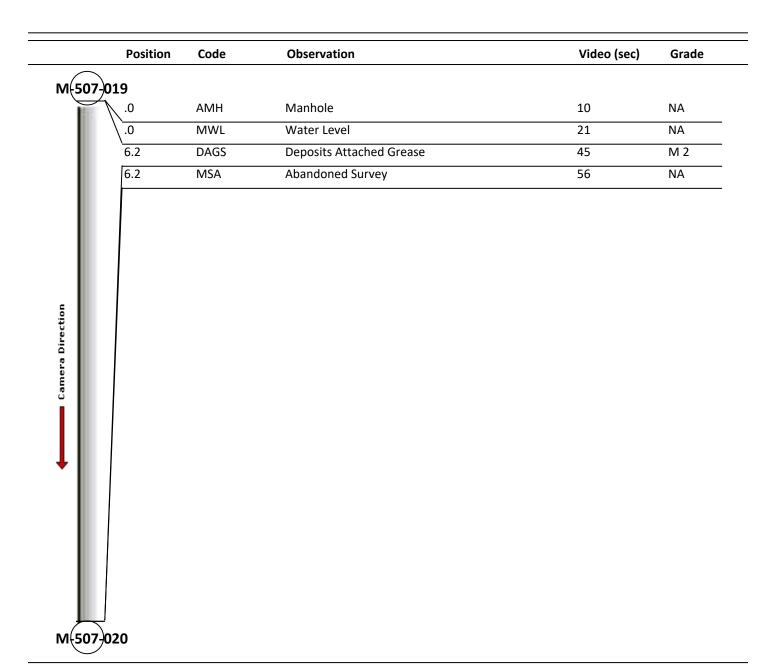

| Profile/Ph        | oto Observation    | Report             |                   |                           | RedZor          |
|-------------------|--------------------|--------------------|-------------------|---------------------------|-----------------|
| Date:             | 03/28/2018         | Weather:           |                   | Coding:                   | PACP 6.0        |
| Pipe Length (ft   | :): <b>218.0</b>   | Owner:             | NA                | Pre Clean:                | No Pre-Cleaning |
| P.O.#:            |                    | Surveyor:          | Selasie Honu      | PSR:                      | P-507-020-019   |
| Customer:         |                    | Clean Date:        | 01/01/1900        | Shape:                    | С               |
| Street:           | OFF COLORADO C     | Г                  | Flow Control:     | Not Controlled            | l               |
| City:             | Hobart, IN         |                    | Year Renewed:     |                           |                 |
| Location:         | Woods              |                    | Tape/Media #:     |                           |                 |
| Purpose:          | Routine Assessme   | nt                 | Dia/Height:       | 12"                       |                 |
| Use:              | Sanitary           |                    | Material:         | VCP                       |                 |
| Drain Area:       | NA                 |                    | Lining:           |                           |                 |
| Category:         | NA                 |                    |                   |                           |                 |
| Comment:          | F_S_P_C at 5 ft de | bris . Flow direct | ion wrong         |                           |                 |
| Location Detai    | ls:                |                    | Direction of Surv | ey: Downstream            |                 |
| US MH:            | M-507-019          | DS MH:             | M-507-020         | Total Length Surveyed (ft | ): <b>6.2</b>   |
| D&M Index:        | 2.00               | O&M Quick:         | 210               | 0 O&M Rating:             | 2.00            |
| Structural Index: | 0.00               | Structural Qu      | uick: 000         | 0 Structural Rating:      | 0.00            |
| Overall Index:    | 2.00               | Overall Quic       | <: 210            | 0 Overall Rating:         | 2.00            |

| Code:<br>Description: | AMH<br>Manhole |
|-----------------------|----------------|
| Distance (ft):        | .0             |
| Structural Grade:     | 0              |
| O&M Grade:            | 0              |
| Clock Start/From:     |                |
| Clock To:             |                |
| 1st Value:            |                |
| 2nd Value:            |                |
| Value Percent:        |                |
| Continuous Index:     |                |
| Within 8" of Joint:   | NO             |
| Remarks:              | M-507-019      |

Code: MWL Description: Water Level

| Distance (ft):      | .0    |
|---------------------|-------|
| Structural Grade:   | 0     |
| O&M Grade:          | 0     |
| Clock Start/From:   |       |
| Clock To:           |       |
| 1st Value:          |       |
| 2nd Value:          |       |
| Value Percent:      | 5.000 |
| Continuous Index:   |       |
| Within 8" of Joint: | NO    |
| Remarks:            |       |
|                     |       |

| Code:        | DAGS                     |
|--------------|--------------------------|
| Description: | Deposits Attached Grease |

| Distance (ft):      | 6.2   |
|---------------------|-------|
| Structural Grade:   | 0     |
| O&M Grade:          | 2     |
| Clock Start/From:   | 8     |
| Clock To:           | 4     |
| 1st Value:          |       |
| 2nd Value:          |       |
| Value Percent:      | 5.000 |
| Continuous Index:   |       |
| Within 8" of Joint: | NO    |
| Remarks:            |       |
|                     |       |

Code: Description: MSA Abandoned Survey

| Distance (ft):      | 6.2 |
|---------------------|-----|
| Structural Grade:   | 0   |
| O&M Grade:          | 0   |
| Clock Start/From:   |     |
| Clock To:           |     |
| 1st Value:          |     |
| 2nd Value:          |     |
| Value Percent:      |     |
| Continuous Index:   |     |
| Within 8" of Joint: | NO  |
| Remarks:            | cam |
|                     | mat |