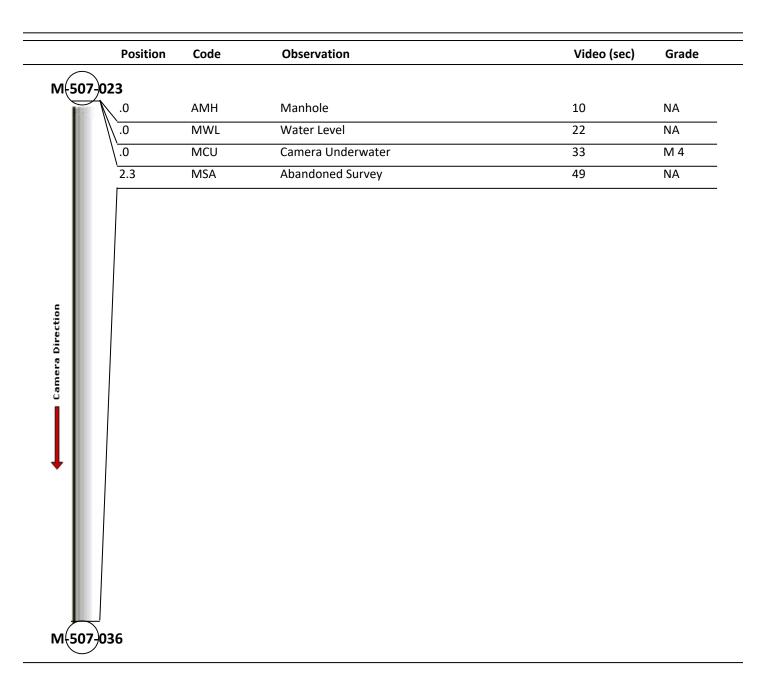

| Code:<br>Description: | AMH<br>Manhole |
|-----------------------|----------------|
| Distance (ft):        | .0             |
| Structural Grade:     | 0              |
| O&M Grade:            | 0              |
| Clock Start/From:     |                |
| Clock To:             |                |
| 1st Value:            |                |
| 2nd Value:            |                |
| Value Percent:        |                |
| Continuous Index:     |                |
| Within 8" of Joint:   | NO             |
| Remarks:              | M-507-023      |

Code: Description:

Distance (ft): .0 Structural Grade: 0 O&M Grade: 0 Clock Start/From: Clock To: 1st Value: 2nd Value: Value Percent: 100.000 Continuous Index: Within 8" of Joint: NO Remarks:

MWL

Water Level

| Code:        | МСИ               |
|--------------|-------------------|
| Description: | Camera Underwater |

| Distance (ft):      | .0 |
|---------------------|----|
| Structural Grade:   | 0  |
| O&M Grade:          | 4  |
| Clock Start/From:   |    |
| Clock To:           |    |
| 1st Value:          |    |
| 2nd Value:          |    |
| Value Percent:      |    |
| Continuous Index:   |    |
| Within 8" of Joint: | NO |
| Remarks:            |    |

Thursday, November 16, 2023

Code:MSADescription:Abandoned Survey

| Distance (ft):      | 2.3         |
|---------------------|-------------|
| Structural Grade:   | 0           |
| O&M Grade:          | 0           |
| Clock Start/From:   |             |
| Clock To:           |             |
| 1st Value:          |             |
| 2nd Value:          |             |
| Value Percent:      |             |
| Continuous Index:   |             |
| Within 8" of Joint: | NO          |
| Remarks:            | under water |
|                     |             |