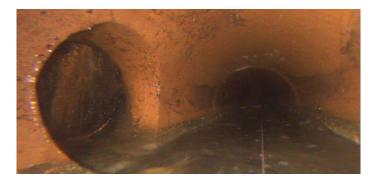

Code:

| Description:        | Tap Factory Capped |
|---------------------|--------------------|
|                     |                    |
| Distance (ft):      | 88.7               |
| Distance (ft):      | 88.7               |
| Structural Grade:   | 0                  |
| O&M Grade:          | 0                  |
| Clock Start/From:   | 3                  |
| Clock To:           |                    |
| 1st Value:          | 4.000              |
| 2nd Value:          |                    |
| Value Percent:      |                    |
| Continuous Index:   |                    |
| Within 8" of Joint: |                    |
| Remarks:            |                    |

TFC

Code:MSADescription:Abandoned Survey

Distance (ft): 93.0 Structural Grade: 0 O&M Grade: 0 Clock Start/From: Clock To: 1st Value: 2nd Value: Value Percent: Continuous Index: Within 8" of Joint: NO Remarks: DEBRIS L