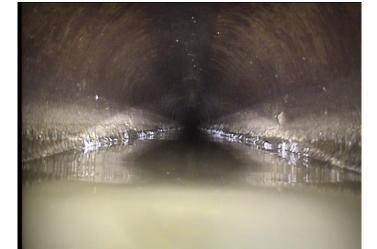

Value Percent: 5.000 Continuous Index: **S01** Within 8" of Joint: NO

Remarks:

2nd Value:

3 Thursday, May 4, 2023

Code: DAE

Description: Deposits Attached Encrustation

Distance (ft): 340.1
Structural Grade: 0
O&M Grade: 2
Clock Start/From: 5
Clock To: 7

1st Value: 2nd Value:

Value Percent: 5.000
Continuous Index: F01
Within 8" of Joint: NO

Remarks:

Code: AMH
Description: Manhole

Distance (ft): 340.1
Structural Grade: 0

O&M Grade: 0

Clock Start/From:

Clock To:
1st Value:
2nd Value:
Value Percent:
Continuous Index: