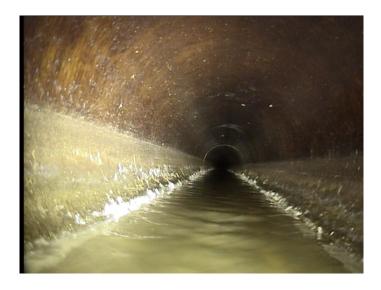

Clock To: 1st Value: 2nd Value:

Value Percent: 5.000

Continuous Index:

Within 8" of Joint: NO

Remarks:

Code: DAE

Description: **Deposits Attached Encrustation** 

Distance (ft): 227.6 Structural Grade: 0 O&M Grade: 2 Clock Start/From: 5 Clock To: 7 1st Value:

Value Percent: 5.000 Continuous Index: **S01** Within 8" of Joint: NO

Remarks:

2nd Value:

3 Thursday, May 4, 2023

Code: DAE

Description: Deposits Attached Encrustation

Distance (ft): 340.1
Structural Grade: 0
O&M Grade: 2
Clock Start/From: 5
Clock To: 7