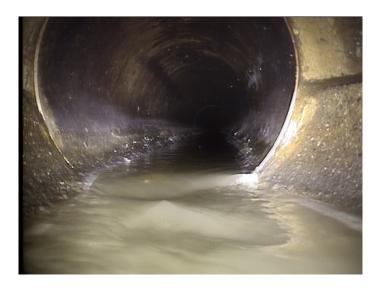

Thursday, May 4, 2023

| Position | Code | Observation      | Video (sec) | Grade |
|----------|------|------------------|-------------|-------|
| 507-043  |      |                  |             |       |
| .0       | AMH  | Manhole          | 0           | NA    |
| 0.       | MWL  | Water Level      | 20          | NA    |
| 249.3    | MSA  | Abandoned Survey | 1476        | NA    |
| 507)044  |      |                  |             |       |

 $\mathsf{AMH}$ 

Thursday, May 4, 2023 2

Code: MWL

Description: Water Level

Distance (ft): .0
Structural Grade: 0
O&M Grade: 0

Clock Start/From:

Clock To: 1st Value: 2nd Value:

Value Percent: