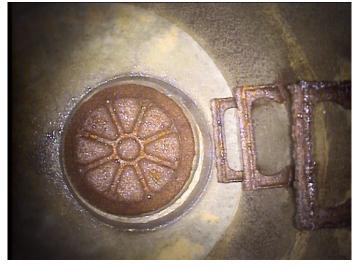

## **Profile/Photo Observation Report**

Date: 04/07/2018 Weather: Coding: **PACP 6.0** Pipe Length (ft): **City of Hobart** Owner: Pre Clean: **Not Known** P.O.#: 200 Surveyor: **B.** Helbling PSR: P-507-044-043 Customer: City of Hobart Clean Date: Shape: Street: **South Delaware Street** Flow Control: **Not Controlled** City: Hobart, IN Year Renewed: Location: **Light Highway** Tape/Media #: **DEP200** Purpose: **Routine Assessment** Dia/Height: 15" **PVC** Use: Sanitary Material: Lining: Drain Area: Category: NA Comment: YES501824 Submital 2 **Location Details:** Direction of Survey: Upstream US MH: M-507-044 DS MH: M-507-043 Total Length Surveyed (ft): 249.3