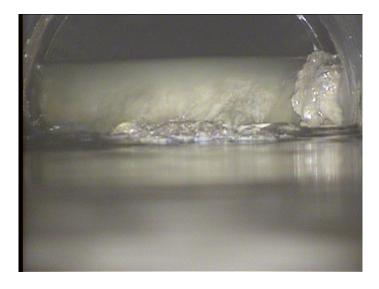

Continuous Index:

Within 8" of Joint:

Remarks:

5.000

NO

Code: MSA

Description: Abandoned Survey

Distance (ft): 249.3
Structural Grade: 0
O&M Grade: 0

Clock Start/From:

Clock To: 1st Value: 2nd Value: Value Percent: Continuous Index:

Within 8" of Joint: NO

Remarks: Cannot pass sediment. Unknown

obstacle ahead.

Thursday, May 4, 2023 3