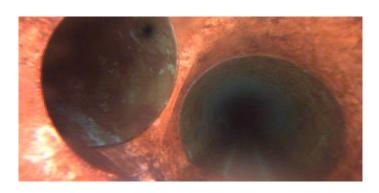

Remarks:

Code: AMH
Description: Manhole

Distance (ft): 229.2
Structural Grade: 0

O&M Grade: 0

Clock Start/From:

Clock To: 1st Value: 2nd Value: Value Percent: Continuous Index:

Within 8" of Joint: NO

Remarks: M-507-053