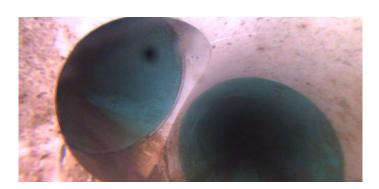

Code:

| Description:        | Manhole   |  |
|---------------------|-----------|--|
|                     |           |  |
| Distance (ft):      | .0        |  |
| Structural Grade:   | 0         |  |
| O&M Grade:          | 0         |  |
| Clock Start/From:   |           |  |
| Clock To:           |           |  |
| 1st Value:          |           |  |
| 2nd Value:          |           |  |
| Value Percent:      |           |  |
| Continuous Index:   |           |  |
| Within 8" of Joint: | NO        |  |
| Remarks:            | M-507-054 |  |
|                     |           |  |