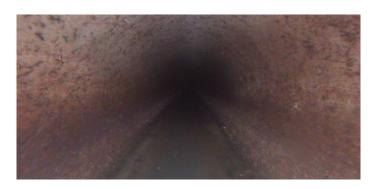

| Code:<br>Description: | AMH<br>Manhole |
|-----------------------|----------------|
| Distance (ft):        | .0             |
| Structural Grade:     | 0              |
| O&M Grade:            | 0              |
| Clock Start/From:     |                |
| Clock To:             |                |
| 1st Value:            |                |
| 2nd Value:            |                |
| Value Percent:        |                |
| Continuous Index:     |                |
| Within 8" of Joint:   | NO             |
| Remarks:              | M-507-084      |