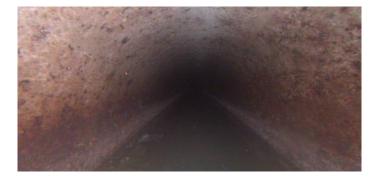

Code: MWL Description: Water Level

| Distance (ft):      | .0     |
|---------------------|--------|
| Structural Grade:   | 0      |
| O&M Grade:          | 0      |
| Clock Start/From:   |        |
| Clock To:           |        |
| 1st Value:          |        |
| 2nd Value:          |        |
| Value Percent:      | 10.000 |
| Continuous Index:   |        |
| Within 8" of Joint: | NO     |
| Remarks:            |        |
|                     |        |

Code:

Remarks:

| Description:        | Abandoned Survey |  |
|---------------------|------------------|--|
|                     |                  |  |
| Distance (ft):      | 6.6              |  |
| Structural Grade:   | 0                |  |
| O&M Grade:          | 0                |  |
| Clock Start/From:   |                  |  |
| Clock To:           |                  |  |
| 1st Value:          |                  |  |
| 2nd Value:          |                  |  |
| Value Percent:      |                  |  |
| Continuous Index:   |                  |  |
| Within 8" of Joint: | NO               |  |

MSA

debris under water

Thursday, November 16, 2023