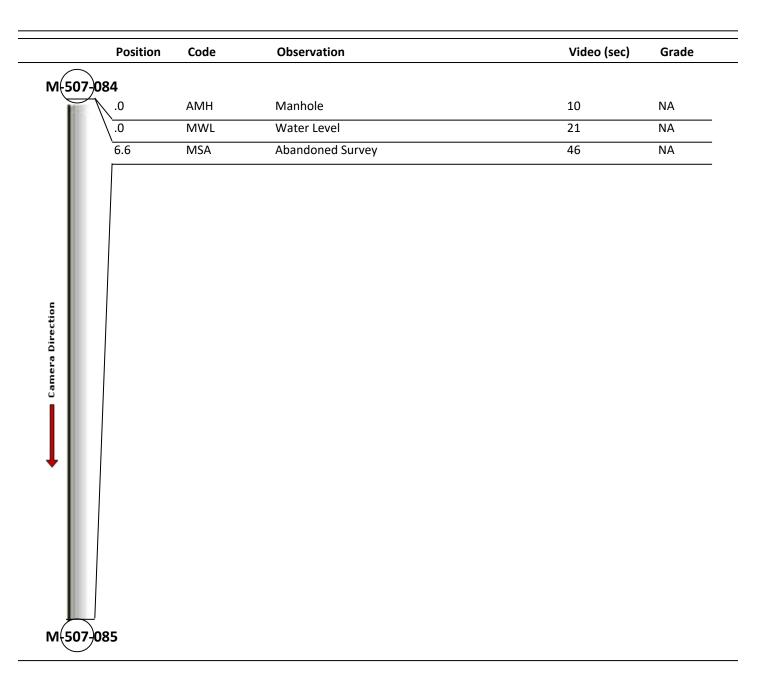

| Profile/Photo Observation Report                 |                       |                                                |                                |               |                                         |                                                   |
|--------------------------------------------------|-----------------------|------------------------------------------------|--------------------------------|---------------|-----------------------------------------|---------------------------------------------------|
| Date:<br>Pipe Length (ft)<br>P.O.#:<br>Customer: | 04/12/2018<br>: 173.3 | Weather:<br>Owner:<br>Surveyor:<br>Clean Date: | NA<br>Jen Costell<br>01/01/190 |               | Coding:<br>Pre Clean:<br>PSR:<br>Shape: | PACP 6.0<br>No Pre-Cleaning<br>P-507-085-084<br>C |
| Street:                                          | S COLORADO ST         |                                                | Flow Contro                    |               | Not Controlled                          |                                                   |
| City:                                            | Hobart, IN            |                                                | Year Renew                     | Year Renewed: |                                         |                                                   |
| Location:                                        | Yard                  |                                                | Tape/Media                     | #:            |                                         |                                                   |
| Purpose:                                         | Routine Assessmen     | t                                              | Dia/Height:                    |               | 10"                                     |                                                   |
| Use:                                             | Sanitary              |                                                | Material:                      |               | PVC                                     |                                                   |
| Drain Area:                                      | NA                    |                                                | Lining:                        |               |                                         |                                                   |
| Category:                                        | NA                    |                                                |                                |               |                                         |                                                   |
| Comment:                                         |                       |                                                |                                |               |                                         |                                                   |
| Location Details                                 | s:                    |                                                | Direction of                   | Survey:       | Downstream                              |                                                   |
| US MH:                                           | M-507-084             | DS MH:                                         | M-507-085                      |               | Total Length Surveyed (ft):             | 6.6                                               |
| D&M Index:                                       | 0.00                  | O&M Quick:                                     |                                | 0000          | O&M Rating:                             | 0.00                                              |
| Structural Index:                                | 0.00                  | Structural Qu                                  | uick:                          | 0000          | Structural Rating:                      | 0.00                                              |
| Overall Index:                                   | 0.00                  | Overall Quick                                  | <:                             | 0000          | Overall Rating:                         | 0.00                                              |

| Code:<br>Description: | AMH<br>Manhole |
|-----------------------|----------------|
| Distance (ft):        | .0             |
| Structural Grade:     | 0              |
| O&M Grade:            | 0              |
| Clock Start/From:     |                |
| Clock To:             |                |
| 1st Value:            |                |
| 2nd Value:            |                |
| Value Percent:        |                |
| Continuous Index:     |                |
| Within 8" of Joint:   | NO             |
| Remarks:              | M-507-084      |

Code: MWL Description: Water Level

| Distance (ft):      | .0     |
|---------------------|--------|
| Structural Grade:   | 0      |
| O&M Grade:          | 0      |
| Clock Start/From:   |        |
| Clock To:           |        |
| 1st Value:          |        |
| 2nd Value:          |        |
| Value Percent:      | 10.000 |
| Continuous Index:   |        |
| Within 8" of Joint: | NO     |
| Remarks:            |        |
|                     |        |

Code:

Remarks:

| Description:        | Abandoned Survey |  |
|---------------------|------------------|--|
|                     |                  |  |
| Distance (ft):      | 6.6              |  |
| Structural Grade:   | 0                |  |
| O&M Grade:          | 0                |  |
| Clock Start/From:   |                  |  |
| Clock To:           |                  |  |
| 1st Value:          |                  |  |
| 2nd Value:          |                  |  |
| Value Percent:      |                  |  |
| Continuous Index:   |                  |  |
| Within 8" of Joint: | NO               |  |