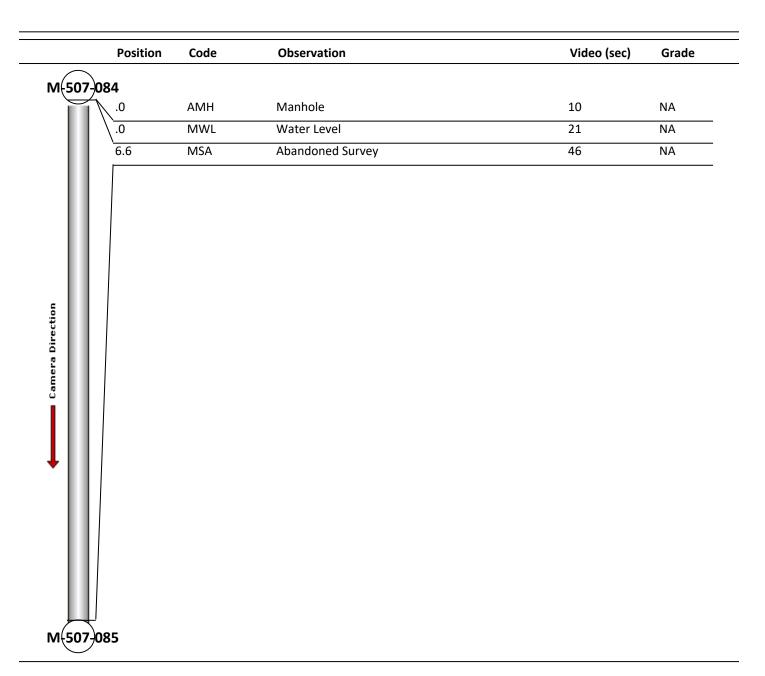

| Profile/Photo Observation Report RedZone         |                        |                                                |                                |         |                                         |                                                   |
|--------------------------------------------------|------------------------|------------------------------------------------|--------------------------------|---------|-----------------------------------------|---------------------------------------------------|
| Date:<br>Pipe Length (ft)<br>P.O.#:<br>Customer: | 04/12/2018<br>): 173.3 | Weather:<br>Owner:<br>Surveyor:<br>Clean Date: | NA<br>Jen Costell<br>01/01/190 |         | Coding:<br>Pre Clean:<br>PSR:<br>Shape: | PACP 6.0<br>No Pre-Cleaning<br>P-507-085-084<br>C |
| Street:                                          | FOXCROFT STREET        |                                                | Flow Contro                    | l:      | Not Controlled                          |                                                   |
| City:                                            | Hobart, IN             | Year Rene                                      |                                | ed:     |                                         |                                                   |
| Location:                                        | Yard                   |                                                | Tape/Media                     | #:      |                                         |                                                   |
| Purpose:                                         | Routine Assessmen      | t                                              | Dia/Height:                    |         | 10"                                     |                                                   |
| Use:                                             | Sanitary               |                                                | Material:                      |         | PVC                                     |                                                   |
| Drain Area:                                      | NA                     |                                                | Lining:                        |         |                                         |                                                   |
| Category:                                        | NA                     |                                                |                                |         |                                         |                                                   |
| Comment:                                         |                        |                                                |                                |         |                                         |                                                   |
| Location Detail                                  | s:                     |                                                | Direction of                   | Survey: | Downstream                              |                                                   |
| US MH:                                           | M-507-084              | DS MH:                                         | M-507-085                      | -       | Total Length Surveyed (ft):             | 6.6                                               |
| O&M Index:                                       | 0.00                   | O&M Quick:                                     |                                | 0000    | O&M Rating:                             | 0.00                                              |
| Structural Index:                                | 0.00                   | Structural Qu                                  | uick:                          | 0000    | Structural Rating:                      | 0.00                                              |
| Overall Index:                                   | 0.00                   | Overall Quick                                  | <:                             | 0000    | Overall Rating:                         | 0.00                                              |

| Code:<br>Description: | AMH<br>Manhole |
|-----------------------|----------------|
| Distance (ft):        | .0             |
| Structural Grade:     | 0              |
| O&M Grade:            | 0              |
| Clock Start/From:     |                |
| Clock To:             |                |
| 1st Value:            |                |
| 2nd Value:            |                |
| Value Percent:        |                |
| Continuous Index:     |                |
| Within 8" of Joint:   | NO             |
| Remarks:              | M-507-084      |