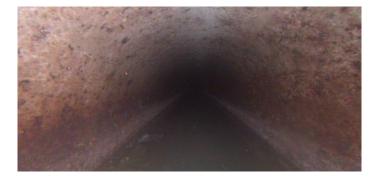

Code:

| Description:        | Abandoned Survey   |  |
|---------------------|--------------------|--|
|                     |                    |  |
|                     |                    |  |
| Distance (ft):      | 6.6                |  |
| Structural Grade:   | 0                  |  |
| O&M Grade:          | 0                  |  |
| Clock Start/From:   |                    |  |
| Clock To:           |                    |  |
| 1st Value:          |                    |  |
| 2nd Value:          |                    |  |
| Value Percent:      |                    |  |
| Continuous Index:   |                    |  |
| Within 8" of Joint: | NO                 |  |
| Remarks:            | debris under water |  |

MSA