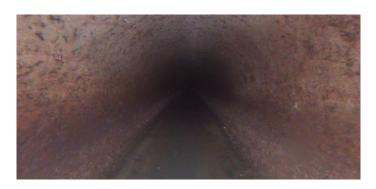

Code: MWL Description: Water Level

| Distance (ft):      | .0     |
|---------------------|--------|
| Structural Grade:   | 0      |
| O&M Grade:          | 0      |
| Clock Start/From:   |        |
| Clock To:           |        |
| 1st Value:          |        |
| 2nd Value:          |        |
| Value Percent:      | 10.000 |
| Continuous Index:   |        |
| Within 8" of Joint: | NO     |
| Remarks:            |        |
|                     |        |