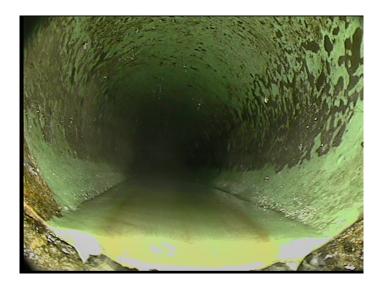

Thursday, May 4, 2023 2

Code: MWL
Description: Water Level

Distance (ft): .0
Structural Grade: 0
O&M Grade: 0

Clock Start/From:

Clock To: 1st Value: 2nd Value:

Value Percent: 5.000

Continuous Index:

Within 8" of Joint: NO