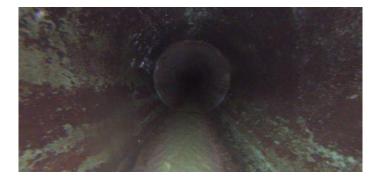

Code:

| Description:        | Abandoned Survey |  |  |
|---------------------|------------------|--|--|
|                     |                  |  |  |
| Distance (ft):      | 142.1            |  |  |
| Structural Grade:   | 0                |  |  |
| O&M Grade:          | 0                |  |  |
| Clock Start/From:   |                  |  |  |
| Clock To:           |                  |  |  |
| 1st Value:          |                  |  |  |
| 2nd Value:          |                  |  |  |
| Value Percent:      |                  |  |  |
| Continuous Index:   |                  |  |  |
| Within 8" of Joint: | NO               |  |  |
| Remarks:            | camera stopped   |  |  |

MSA