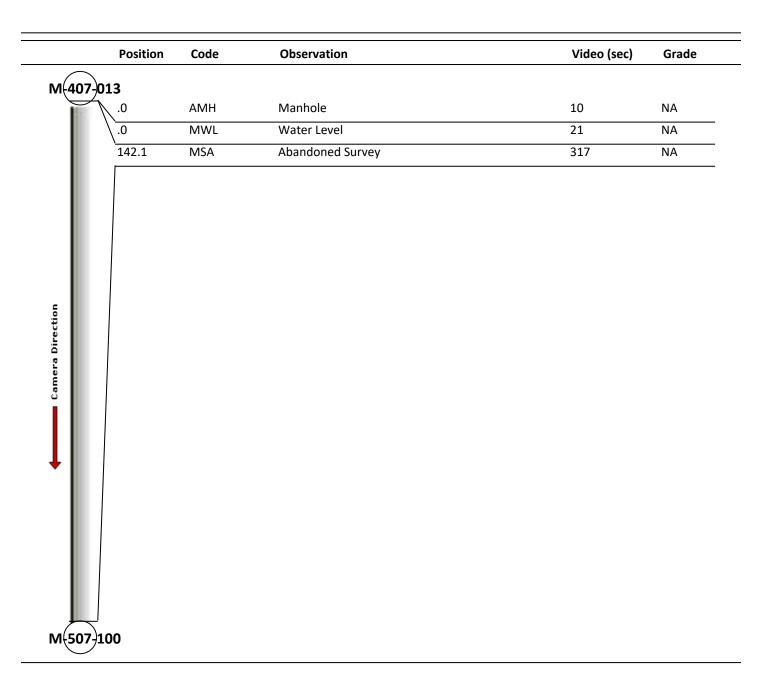

| Code:<br>Description: | AMH<br>Manhole |
|-----------------------|----------------|
| Distance (ft):        | .0             |
| Structural Grade:     | 0              |
| O&M Grade:            | 0              |
| Clock Start/From:     |                |
| Clock To:             |                |
| 1st Value:            |                |
| 2nd Value:            |                |
| Value Percent:        |                |
| Continuous Index:     |                |
| Within 8" of Joint:   | NO             |
| Remarks:              | M-407-013      |