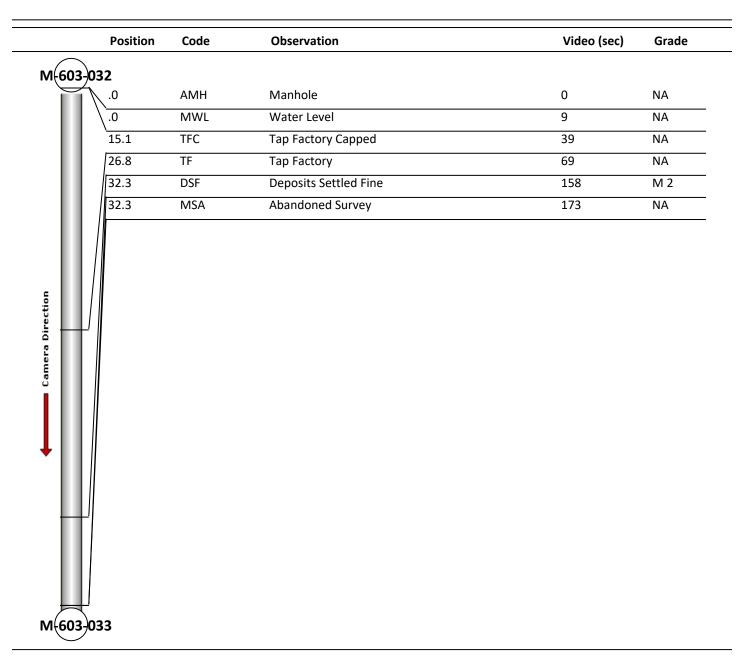

| Code:<br>Description: | AMH<br>Manhole |
|-----------------------|----------------|
| Distance (ft):        | .0             |
| Structural Grade:     | 0              |
| O&M Grade:            | 0              |
| Clock Start/From:     |                |
| Clock To:             |                |
| 1st Value:            |                |
| 2nd Value:            |                |
| Value Percent:        |                |
| Continuous Index:     |                |
| Within 8" of Joint:   | NO             |
| Remarks:              | M-603-032      |