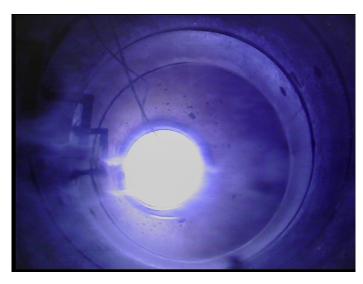

| Code:<br>Description:                                                                                           | TFC<br>Tap Factory Capped     |
|-----------------------------------------------------------------------------------------------------------------|-------------------------------|
| Distance (ft):<br>Structural Grade:<br>O&M Grade:<br>Clock Start/From:<br>Clock To:<br>1st Value:<br>2nd Value: | 15.1<br>0<br>0<br>12<br>4.000 |
| Value Percent:<br>Continuous Index:<br>Within 8" of Joint:<br>Remarks:                                          | ΝΟ                            |

| Code:<br>Description: | TF<br>Tap Factory |
|-----------------------|-------------------|
|                       |                   |
| Distance (ft):        | 26.8              |
| Structural Grade:     | 0                 |
| O&M Grade:            | 0                 |
| Clock Start/From:     | 12                |
| Clock To:             |                   |
| 1st Value:            | 4.000             |
| 2nd Value:            |                   |
| Value Percent:        |                   |
| Continuous Index:     |                   |
| Within 8" of Joint:   | NO                |
| Remarks:              |                   |
|                       |                   |