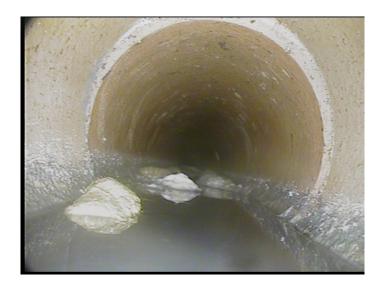

| Code:<br>Description:                                                                                           | DSF<br>Deposits Settled Fine |
|-----------------------------------------------------------------------------------------------------------------|------------------------------|
| Distance (ft):<br>Structural Grade:<br>O&M Grade:<br>Clock Start/From:<br>Clock To:<br>1st Value:<br>2nd Value: | 32.3<br>0<br>2<br>5<br>7     |
| Value Percent:<br>Continuous Index:<br>Within 8" of Joint:<br>Remarks:                                          | 10.000<br>NO                 |

| Code:                                                                                                                                                  | MSA                  |
|--------------------------------------------------------------------------------------------------------------------------------------------------------|----------------------|
| Description:                                                                                                                                           | Abandoned Survey     |
| Distance (ft):<br>Structural Grade:<br>O&M Grade:<br>Clock Start/From:<br>Clock To:<br>1st Value:<br>2nd Value:<br>Value Percent:<br>Continuous Index: | 32.3<br>0<br>0       |
| Within 8" of Joint:                                                                                                                                    | NO                   |
| Remarks:                                                                                                                                               | sediment/fine debris |