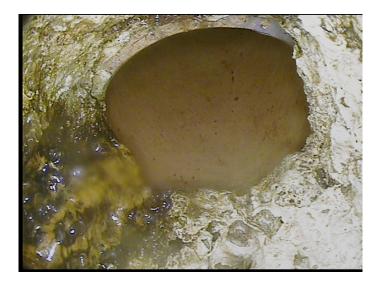

| Code:<br>Description: | AMH<br>Manhole |
|-----------------------|----------------|
| Distance (ft):        | .0             |
| Structural Grade:     | 0              |
| O&M Grade:            | 0              |
| Clock Start/From:     |                |
| Clock To:             |                |
| 1st Value:            |                |
| 2nd Value:            |                |
| Value Percent:        |                |
| Continuous Index:     |                |
| Within 8" of Joint:   | NO             |
| Remarks:              | M-603-032      |