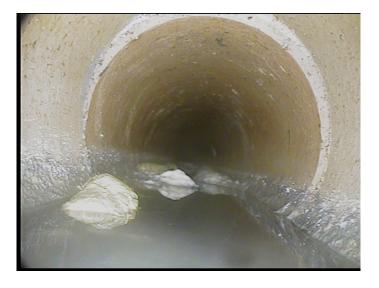

| Code:<br>Description:                                                                                           | DSF<br>Deposits Settled Fine |
|-----------------------------------------------------------------------------------------------------------------|------------------------------|
| Distance (ft):<br>Structural Grade:<br>O&M Grade:<br>Clock Start/From:<br>Clock To:<br>1st Value:<br>2nd Value: | 32.3<br>0<br>2<br>5<br>7     |
| Value Percent:<br>Continuous Index:<br>Within 8" of Joint:<br>Remarks:                                          | 10.000<br>NO                 |

| Code:                                                                                                                                                  | MSA                  |
|--------------------------------------------------------------------------------------------------------------------------------------------------------|----------------------|
| Description:                                                                                                                                           | Abandoned Survey     |
| Distance (ft):<br>Structural Grade:<br>O&M Grade:<br>Clock Start/From:<br>Clock To:<br>1st Value:<br>2nd Value:<br>Value Percent:<br>Continuous Index: | 32.3<br>0<br>0       |
| Within 8" of Joint:                                                                                                                                    | NO                   |
| Remarks:                                                                                                                                               | sediment/fine debris |