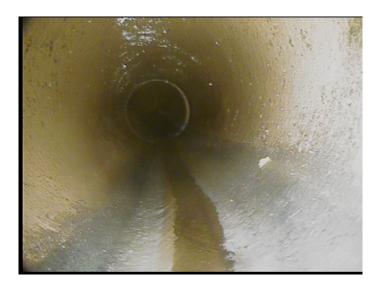

| Code:<br>Description:                                                                                           | DSF<br>Deposits Settled Fine |
|-----------------------------------------------------------------------------------------------------------------|------------------------------|
| Distance (ft):<br>Structural Grade:<br>O&M Grade:<br>Clock Start/From:<br>Clock To:<br>1st Value:<br>2nd Value: | 32.3<br>0<br>2<br>5<br>7     |
| Value Percent:<br>Continuous Index:<br>Within 8" of Joint:<br>Remarks:                                          | 10.000<br>NO                 |

| Code:                                                                                                                                                  | MSA                  |
|--------------------------------------------------------------------------------------------------------------------------------------------------------|----------------------|
| Description:                                                                                                                                           | Abandoned Survey     |
| Distance (ft):<br>Structural Grade:<br>O&M Grade:<br>Clock Start/From:<br>Clock To:<br>1st Value:<br>2nd Value:<br>Value Percent:<br>Continuous Index: | 32.3<br>0<br>0       |
| Within 8" of Joint:                                                                                                                                    | NO                   |
| Remarks:                                                                                                                                               | sediment/fine debris |