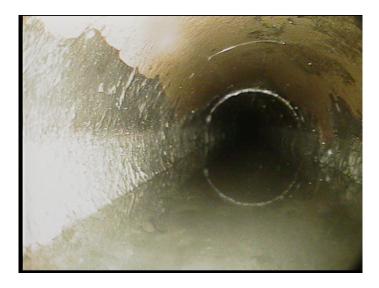

| Code:<br>Description: | MSA<br>Abandoned Survey |
|-----------------------|-------------------------|
| Distance (ft):        | 2.1                     |
| Structural Grade:     | 0                       |
| O&M Grade:            | 0                       |
| Clock Start/From:     |                         |
| Clock To:             |                         |
| 1st Value:            |                         |
| 2nd Value:            |                         |
| Value Percent:        |                         |
| Continuous Index:     |                         |
| Within 8" of Joint:   | NO                      |
| Remarks:              | sediment                |