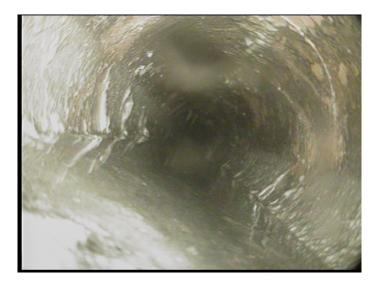

Friday, October 1, 2021

| Code:               | MWL         |  |
|---------------------|-------------|--|
| Description:        | Water Level |  |
|                     |             |  |
|                     | -           |  |
| Distance (ft):      | .0          |  |
| Structural Grade:   | 0           |  |
| O&M Grade:          | 0           |  |
| Clock Start/From:   |             |  |
| Clock To:           |             |  |
| 1st Value:          |             |  |
| 2nd Value:          |             |  |
| Value Percent:      | 10.000      |  |
| Continuous Index:   |             |  |
| Within 8" of Joint: | NO          |  |
| Remarks:            |             |  |
|                     |             |  |