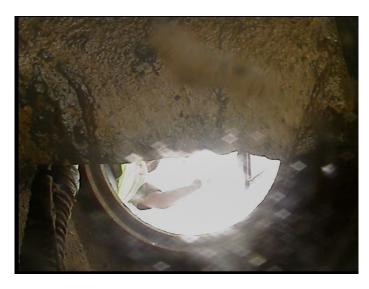

| Code:<br>Description: | AMH<br>Manhole |
|-----------------------|----------------|
| Distance (ft):        | .0             |
| Structural Grade:     | 0              |
| O&M Grade:            | 0              |
| Clock Start/From:     |                |
| Clock To:             |                |
| 1st Value:            |                |
| 2nd Value:            |                |
| Value Percent:        |                |
| Continuous Index:     |                |
| Within 8" of Joint:   | NO             |
| Remarks:              | M-603-036      |