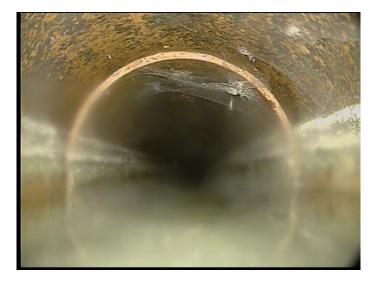

Clock To:

1st Value: **6.000** 

2nd Value: Value Percent: Continuous Index:

Within 8" of Joint:

Remarks:

NO

Code: **TF** 

Description: Tap Factory

Distance (ft): 89.3
Structural Grade: 0

O&M Grade: 0

Clock Start/From: 9

Clock To:

1st Value: **6.000** 

2nd Value: Value Percent: Continuous Index:

Within 8" of Joint: NO

Remarks: