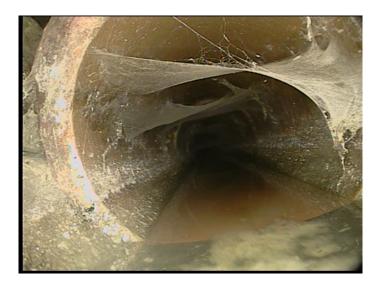

Thursday, May 4, 2023 2

Code: MWL

Description: **Water Level** 

Distance (ft): .0 Structural Grade: 0 O&M Grade: 0

Clock Start/From:

Clock To: 1st Value: 2nd Value:

Value Percent: 5.000

Continuous Index:

Within 8" of Joint: NO

Remarks:

Code: MWL Description: **Water Level** 

Distance (ft): 19.6 Structural Grade: 0 O&M Grade: 0 Clock Start/From:

Clock To: 1st Value: 2nd Value:

Value Percent: 15.000

Continuous Index: