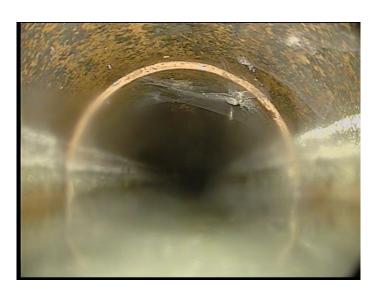

Within 8" of Joint: NO

Remarks:

Friday, October 1, 2021

Code: **TF** 

Description: Tap Factory

Distance (ft): 27.4
Structural Grade: 0

O&M Grade: 0

Clock Start/From: 9

Clock To:

1st Value: **6.000** 

2nd Value: Value Percent: Continuous Index:

Within 8" of Joint:

Remarks:

NO

Code: **TF** 

Description: Tap Factory