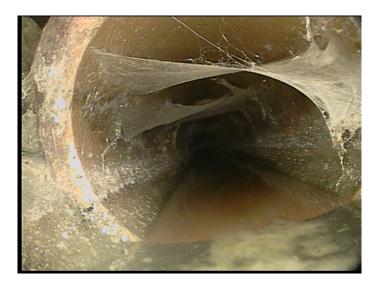

Friday, October 1, 2021

Code: MWL
Description: Water Level

Distance (ft): .0
Structural Grade: 0
O&M Grade: 0

Clock Start/From:

Clock To: 1st Value: 2nd Value:

Value Percent: 5.000

Continuous Index:

Within 8" of Joint: NO

Remarks:

Code: MWL
Description: Water Level

Distance (ft): 19.6
Structural Grade: 0

O&M Grade: 0

Clock Start/From:

Clock To: 1st Value: 2nd Value:

Value Percent: 15.000

Continuous Index: