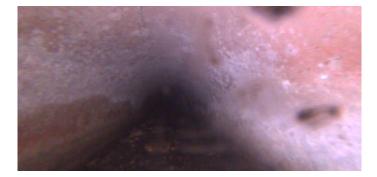

Code:MSADescription:Abandoned Survey

| Distance (ft):      | 2.9       |
|---------------------|-----------|
| Structural Grade:   | 0         |
| O&M Grade:          | 0         |
| Clock Start/From:   |           |
| Clock To:           |           |
| 1st Value:          |           |
| 2nd Value:          |           |
| Value Percent:      |           |
| Continuous Index:   |           |
| Within 8" of Joint: | NO        |
| Remarks:            | debris un |
|                     |           |

NO debris under water