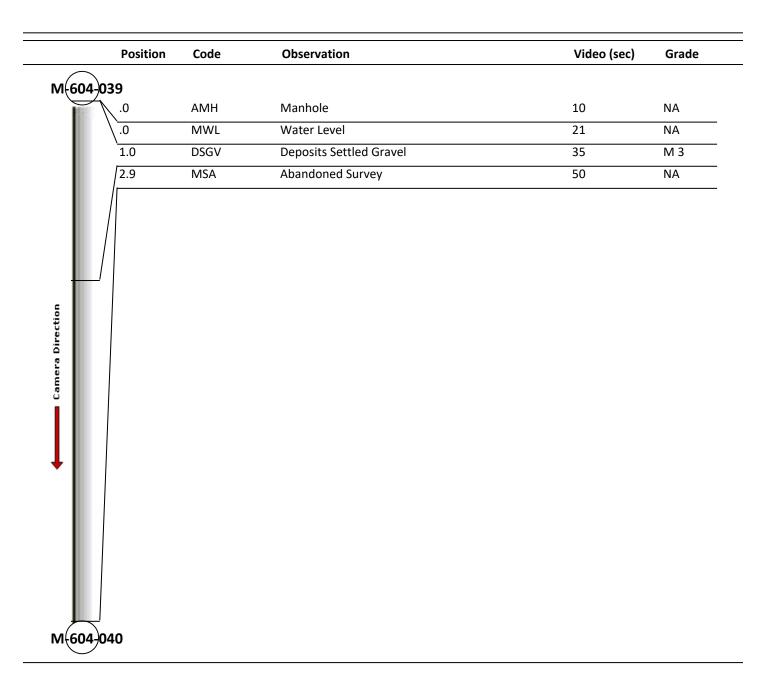

| Code:<br>Description: | AMH<br>Manhole |
|-----------------------|----------------|
| Distance (ft):        | .0             |
| Structural Grade:     | 0              |
| O&M Grade:            | 0              |
| Clock Start/From:     |                |
| Clock To:             |                |
| 1st Value:            |                |
| 2nd Value:            |                |
| Value Percent:        |                |
| Continuous Index:     |                |
| Within 8" of Joint:   | NO             |
| Remarks:              | M-604-039      |

Code: MWL Description: Water Level

| .0     |
|--------|
| 0      |
| 0      |
|        |
|        |
|        |
|        |
| 10.000 |
|        |
| NO     |
|        |
|        |

| Code:        | DSGV                    |  |
|--------------|-------------------------|--|
| Description: | Deposits Settled Gravel |  |
|              |                         |  |
|              |                         |  |