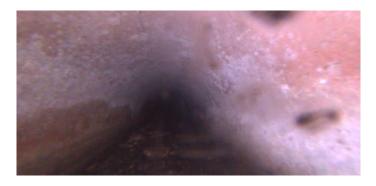

| Distance (ft):      | 1.0    |
|---------------------|--------|
| Structural Grade:   | 0      |
| O&M Grade:          | 3      |
| Clock Start/From:   | 4      |
| Clock To:           | 8      |
| 1st Value:          |        |
| 2nd Value:          |        |
| Value Percent:      | 20.000 |
| Continuous Index:   |        |
| Within 8" of Joint: | NO     |
| Remarks:            |        |
|                     |        |