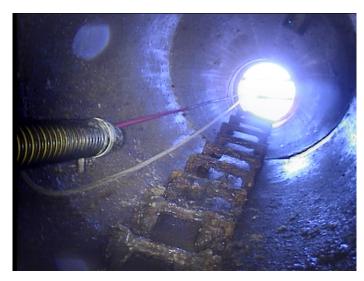

| Code:<br>Description: | AMH<br>Manhole |
|-----------------------|----------------|
| Distance (ft):        | .0             |
| Structural Grade:     | 0              |
| O&M Grade:            | 0              |
| Clock Start/From:     |                |
| Clock To:             |                |
| 1st Value:            |                |
| 2nd Value:            |                |
| Value Percent:        |                |
| Continuous Index:     |                |
| Within 8" of Joint:   | NO             |
| Remarks:              | M-604-043      |