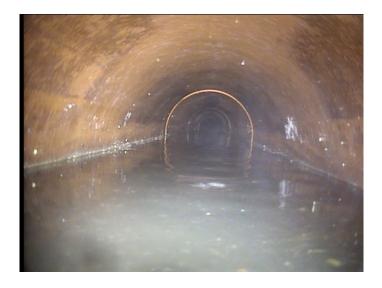

| Code:               | MWL         |
|---------------------|-------------|
| Description:        | Water Level |
|                     |             |
| Distance (ft):      | .0          |
|                     |             |
| Structural Grade:   | 0           |
| O&M Grade:          | 0           |
| Clock Start/From:   |             |
| Clock To:           |             |
| 1st Value:          |             |
| 2nd Value:          |             |
| Value Percent:      | 35.000      |
| Continuous Index:   |             |
| Within 8" of Joint: | NO          |
| Remarks:            |             |
|                     |             |