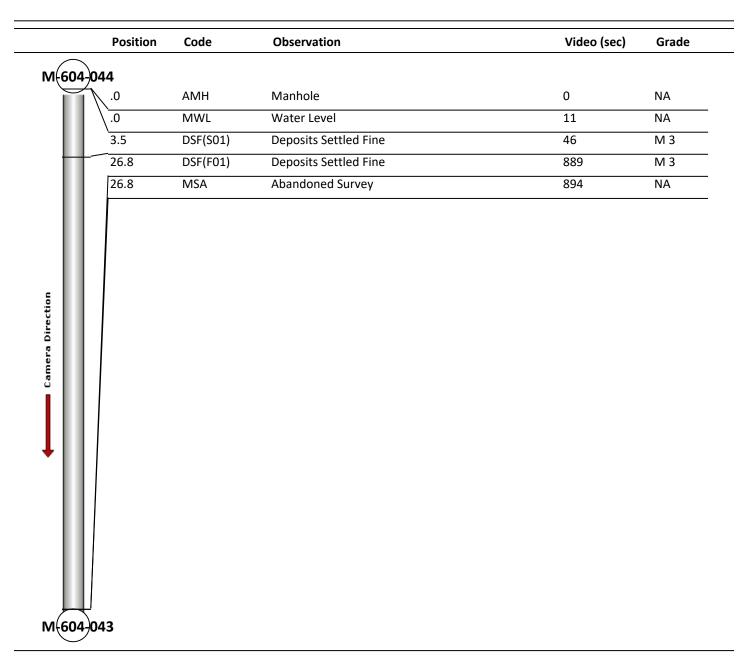

| Date:                      | <b>04/12/2018</b> | Weather:            | City of Hohert                | Coding:<br>Pre Clean:     | PACP 6.0<br>Not Known      |
|----------------------------|-------------------|---------------------|-------------------------------|---------------------------|----------------------------|
| Pipe Length (ft<br>P.O.#:  | 238               | Owner:<br>Surveyor: | City of Hobart<br>B. Helbling | Pre Clean:<br>PSR:        | Not known<br>P-604-044-043 |
| Customer:                  | City of Hobart    | Clean Date:         | D. Helbling                   | Shape:                    | C                          |
| Street:                    | North Ash Street  |                     | Flow Control:                 | Not Controlled            | 1                          |
| City:                      | Hobart, IN        |                     | Year Renewed:                 |                           |                            |
| Location:                  | Light Highway     |                     | Tape/Media #:                 | DEP238                    |                            |
| Purpose:                   | Routine Assessme  | nt                  | Dia/Height:                   | 15"                       |                            |
| Use:                       | Sanitary          |                     | Material:                     | VCP                       |                            |
| Drain Area:                |                   |                     | Lining:                       |                           |                            |
| Category:                  | NA                |                     |                               |                           |                            |
| Comment:                   | YES501824 Submit  | al 2                |                               |                           |                            |
| Location Detai             | ils:              |                     | Direction of Surve            | y: Upstream               |                            |
| US MH:                     | M-604-043         | DS MH:              | M-604-044                     | Total Length Surveyed (ft | ): <b>26.8</b>             |
| 0&M Index:                 | 3.00              | O&M Quick:          | 3500                          | O&M Rating:               | 15.00                      |
| Structural Index           | . 0.00            | Structural Qu       | ick: 0000                     |                           | 0.00                       |
| Overall Index: <b>3.00</b> |                   | Overall Quick       | 2500                          |                           | 15.00                      |