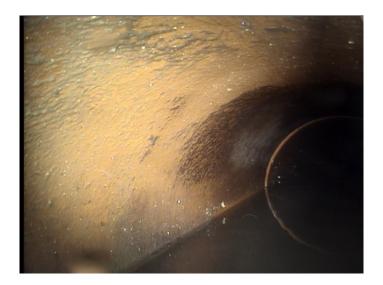

| Code:<br>Description:                                                                                           | DSF<br>Deposits Settled Fine |
|-----------------------------------------------------------------------------------------------------------------|------------------------------|
| Distance (ft):<br>Structural Grade:<br>O&M Grade:<br>Clock Start/From:<br>Clock To:<br>1st Value:<br>2nd Value: | 3.5<br>0<br>3<br>4<br>8      |
| Value Percent:<br>Continuous Index:<br>Within 8" of Joint:<br>Remarks:                                          | 15.000<br>S01<br>NO          |

| Code:               | DSF                          |
|---------------------|------------------------------|
| Description:        | <b>Deposits Settled Fine</b> |
|                     |                              |
| Distance (ft)       | 26.9                         |
| Distance (ft):      | 26.8                         |
| Structural Grade:   | 0                            |
| O&M Grade:          | 3                            |
| Clock Start/From:   | 4                            |
| Clock To:           | 8                            |
| 1st Value:          |                              |
| 2nd Value:          |                              |
| Value Percent:      | 15.000                       |
| Continuous Index:   | F01                          |
| Within 8" of Joint: | NO                           |
| Remarks:            |                              |