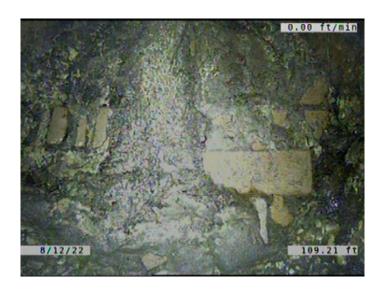

| Code:<br>Description:                                                                                                                                                                     | SSS<br>Surface Damage Surface Spalling  |
|-------------------------------------------------------------------------------------------------------------------------------------------------------------------------------------------|-----------------------------------------|
| Distance (ft):<br>Structural Grade:<br>O&M Grade:<br>Clock Start/From:<br>Clock To:<br>1st Value:<br>2nd Value:<br>Value Percent:<br>Continuous Index:<br>Within 8" of Joint:<br>Remarks: | 109.2<br>2<br>0<br>8<br>4<br>F01<br>YES |
|                                                                                                                                                                                           |                                         |