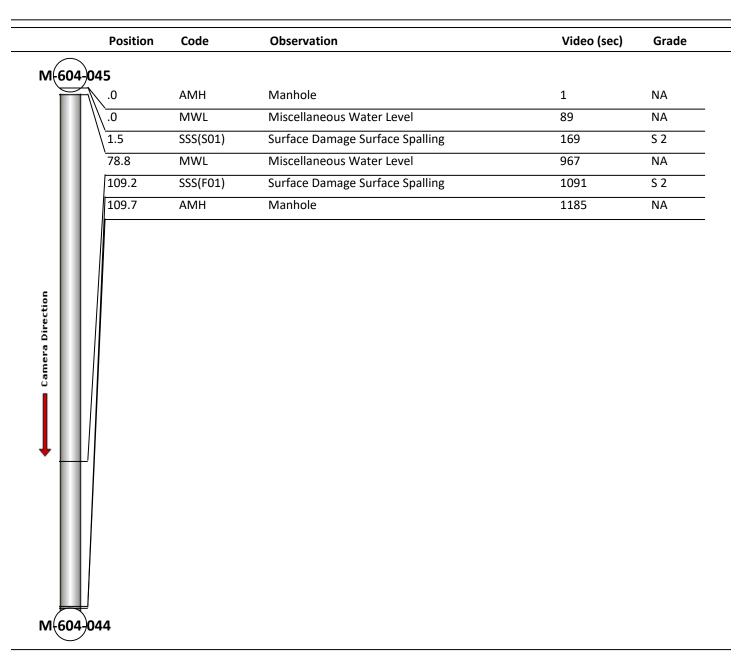

| Code:               | АМН       |
|---------------------|-----------|
| Description:        | Manhole   |
|                     |           |
|                     | -         |
| Distance (ft):      | .0        |
| Structural Grade:   | 0         |
| O&M Grade:          | 0         |
| Clock Start/From:   |           |
| Clock To:           |           |
| 1st Value:          |           |
| 2nd Value:          |           |
| Value Percent:      |           |
| Continuous Index:   |           |
| Within 8" of Joint: | NO        |
| Remarks:            | M-604-045 |
|                     |           |