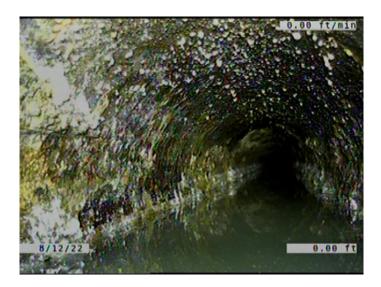

| Description: Surface                                                                                                                               | 8 |
|----------------------------------------------------------------------------------------------------------------------------------------------------|---|
| Distance (ft):1.5Structural Grade:2O&M Grade:0Clock Start/From:8Clock To:41st Value:42nd Value:4Value Percent:501Within 8" of Joint:YESRemarks:115 |   |