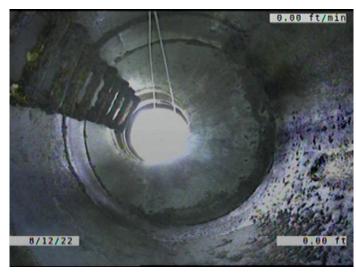

| Code:               | MWL                       |
|---------------------|---------------------------|
| Description:        | Miscellaneous Water Level |
|                     |                           |
| Distance (ft):      | .0                        |
| Structural Grade:   | 0                         |
| O&M Grade:          | 0                         |
| Clock Start/From:   |                           |
| Clock To:           |                           |
| 1st Value:          |                           |
| 2nd Value:          |                           |
| Value Percent:      | 40.000                    |
| Continuous Index:   |                           |
| Within 8" of Joint: | NO                        |
| Remarks:            |                           |
|                     |                           |