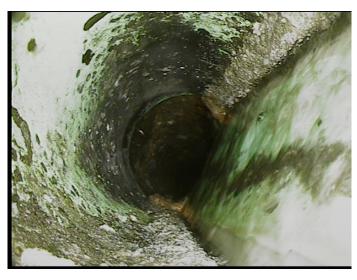

| Code:<br>Description: | MMC<br>Material Change |
|-----------------------|------------------------|
| Distance (ft):        | 2.0                    |
| Structural Grade:     | 0                      |
| O&M Grade:            | 0                      |
| Clock Start/From:     |                        |
| Clock To:             |                        |
| 1st Value:            |                        |
| 2nd Value:            |                        |
| Value Percent:        |                        |
| Continuous Index:     |                        |
| Within 8" of Joint:   | NO                     |
| Remarks:              | steel pipe             |