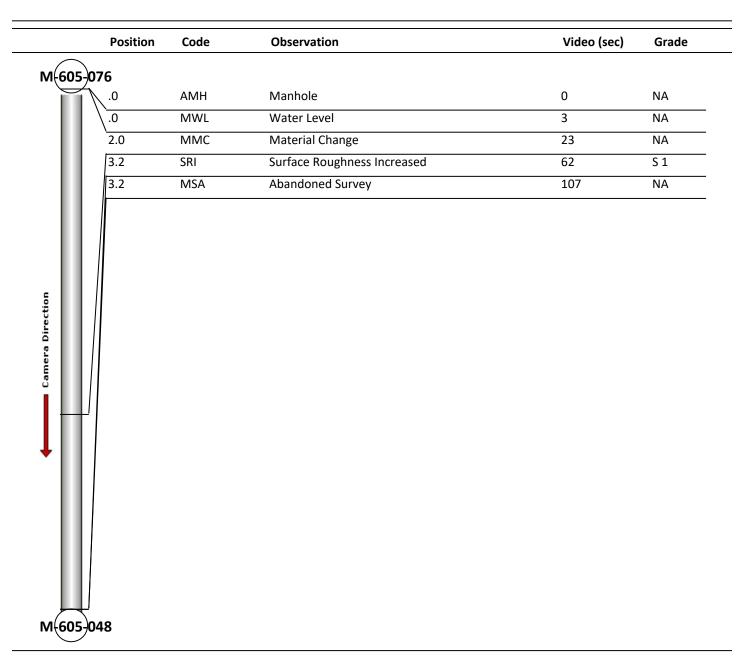

| AMH<br>Manhole |
|----------------|
|                |
| .0             |
| 0              |
| 0              |
|                |
|                |
|                |
|                |
|                |
|                |
| NO             |
| M-605-076      |
|                |

Thursday, May 4, 2023

| Code:               | MWL         |
|---------------------|-------------|
| Description:        | Water Level |
|                     |             |
|                     | _           |
| Distance (ft):      | .0          |
| Structural Grade:   | 0           |
| O&M Grade:          | 0           |
| Clock Start/From:   |             |
| Clock To:           |             |
| 1st Value:          |             |
| 2nd Value:          |             |
| Value Percent:      | 10.000      |
| Continuous Index:   |             |
| Within 8" of Joint: | NO          |
| Remarks:            |             |
|                     |             |