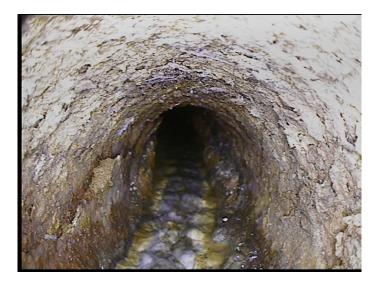

Thursday, May 4, 2023

| Code:               | MWL         |
|---------------------|-------------|
| Description:        | Water Level |
|                     |             |
|                     | _           |
| Distance (ft):      | .0          |
| Structural Grade:   | 0           |
| O&M Grade:          | 0           |
| Clock Start/From:   |             |
| Clock To:           |             |
| 1st Value:          |             |
| 2nd Value:          |             |
| Value Percent:      | 10.000      |
| Continuous Index:   |             |
| Within 8" of Joint: | NO          |
| Remarks:            |             |
|                     |             |

| Code:<br>Description: | MMC<br>Material Change |
|-----------------------|------------------------|
| Distance (ft):        | 2.0                    |
| Structural Grade:     | 0                      |
| O&M Grade:            | 0                      |
| Clock Start/From:     |                        |
| Clock To:             |                        |
| 1st Value:            |                        |
| 2nd Value:            |                        |
| Value Percent:        |                        |
| Continuous Index:     |                        |
| Within 8" of Joint:   | NO                     |
| Remarks:              | steel pipe             |

| Code:<br>Description: | SRI<br>Surface Roughness Increased |
|-----------------------|------------------------------------|
| ·                     | U                                  |
| Distance (ft):        | 3.2                                |
| Structural Grade:     | 1                                  |
| O&M Grade:            | 0                                  |
| Clock Start/From:     | 7                                  |
| Clock To:             | 5                                  |
| 1st Value:            |                                    |
| 2nd Value:            |                                    |
| Value Percent:        |                                    |
| Continuous Index:     |                                    |
| Within 8" of Joint:   | YES                                |
| Remarks:              |                                    |