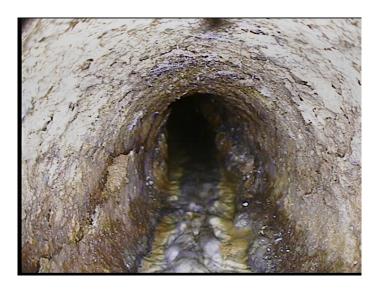

| Code:<br>Description: | MSA<br>Abandoned Survey |
|-----------------------|-------------------------|
| Distance (ft):        | 3.2                     |
| Structural Grade:     | 0                       |
| O&M Grade:            | 0                       |
| Clock Start/From:     |                         |
| Clock To:             |                         |
| 1st Value:            |                         |
| 2nd Value:            |                         |
| Value Percent:        |                         |
| Continuous Index:     |                         |
| Within 8" of Joint:   | NO                      |
| Remarks:              | pipe is too corroded    |
|                       |                         |