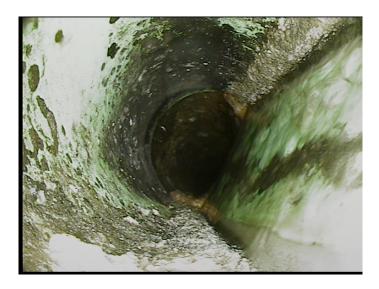

| Code:<br>Description: | SRI<br>Surface Roughness Increased |
|-----------------------|------------------------------------|
| ·                     | U                                  |
| Distance (ft):        | 3.2                                |
| Structural Grade:     | 1                                  |
| O&M Grade:            | 0                                  |
| Clock Start/From:     | 7                                  |
| Clock To:             | 5                                  |
| 1st Value:            |                                    |
| 2nd Value:            |                                    |
| Value Percent:        |                                    |
| Continuous Index:     |                                    |
| Within 8" of Joint:   | YES                                |
| Remarks:              |                                    |

| Code:<br>Description: | MSA<br>Abandoned Survey |
|-----------------------|-------------------------|
| Distance (ft):        | 3.2                     |
| Structural Grade:     | 0                       |
| O&M Grade:            | 0                       |
| Clock Start/From:     |                         |
| Clock To:             |                         |
| 1st Value:            |                         |
| 2nd Value:            |                         |
| Value Percent:        |                         |
| Continuous Index:     |                         |
| Within 8" of Joint:   | NO                      |
| Remarks:              | pipe is too corroded    |
|                       |                         |