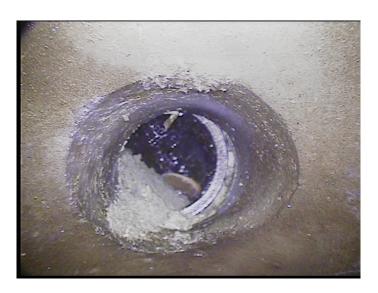

Remarks:

Code: CL Description: **Crack Longitudinal** 

Distance (ft): 4.0 Structural Grade: 2 O&M Grade: 0 Clock Start/From: 12 Clock To: 1st Value:

2nd Value: Value Percent: Continuous Index:

**S01** Within 8" of Joint: YES