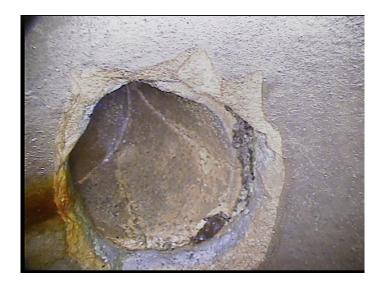

NO

Code: MWL Description: **Water Level** 

Distance (ft): .0 Structural Grade: 0 0 O&M Grade: Clock Start/From:

Clock To: 1st Value: 2nd Value:

Value Percent: 20.000

Continuous Index:

Within 8" of Joint: NO