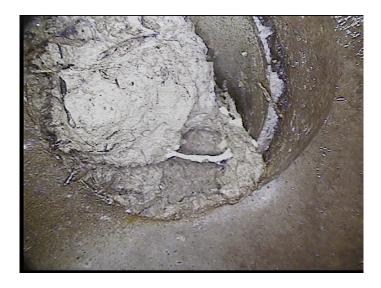

Code: AMH
Description: Manhole

Distance (ft): .0
Structural Grade: 0
O&M Grade: 0
Clock Start/From:
Clock To:
1st Value:
2nd Value:
Value Percent:

Continuous Index: Within 8" of Joint:

Remarks: M-605-049