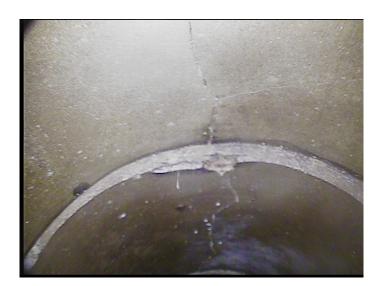

Remarks:

Code: CL Description: **Crack Longitudinal** 

Distance (ft): 4.0 Structural Grade: 2 O&M Grade: 0 Clock Start/From: 12 Clock To: 1st Value:

2nd Value: Value Percent: Continuous Index:

**S01** Within 8" of Joint: YES