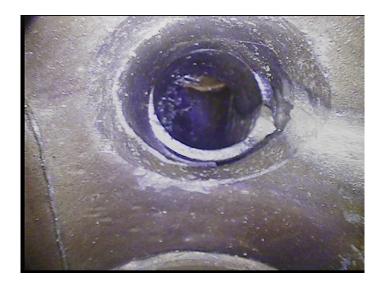

Remarks:

2nd Value:

YES

Code: MSA

Description: Abandoned Survey

Distance (ft): 133.2
Structural Grade: 0
O&M Grade: 0

Clock Start/From:

Clock To: 1st Value: 2nd Value: Value Percent: Continuous Index:

Within 8" of Joint: NO

Remarks: can not pass roots