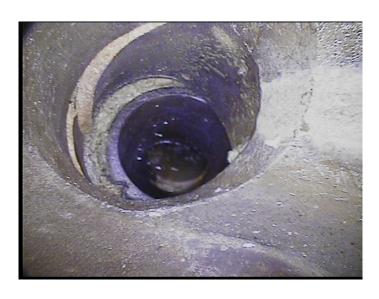

Code: AMH
Description: Manhole

Distance (ft): .0
Structural Grade: 0
O&M Grade: 0
Clock Start/From:
Clock To:
1st Value:
2nd Value:
Value Percent:

Continuous Index: Within 8" of Joint:

Remarks: M-605-049