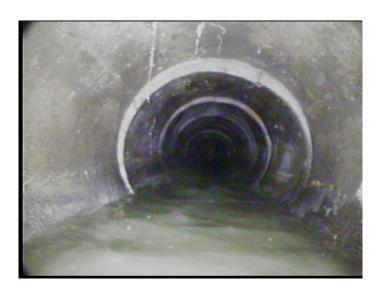

NO

Code: MWL Description: **Water Level** 

Distance (ft): .0 Structural Grade: 0 0 O&M Grade: Clock Start/From:

Clock To: 1st Value: 2nd Value:

Value Percent: 20.000

Continuous Index:

Within 8" of Joint: NO