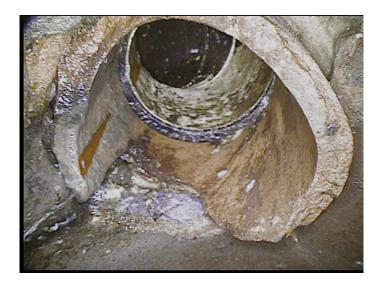

Remarks:

2nd Value:

YES

Code: MSA

Description: Abandoned Survey

Distance (ft): 133.2
Structural Grade: 0
O&M Grade: 0

Clock Start/From:

Clock To: 1st Value: 2nd Value: Value Percent: Continuous Index:

Within 8" of Joint: NO

Remarks: can not pass roots