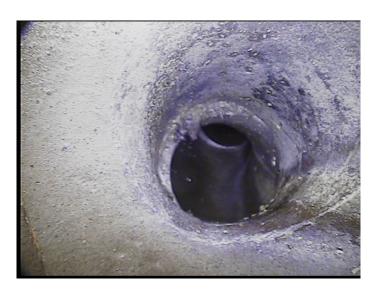

Code: AMH
Description: Manhole

Distance (ft): .0
Structural Grade: 0
O&M Grade: 0
Clock Start/From:
Clock To:
1st Value:
2nd Value:
Value Percent:

Continuous Index: Within 8" of Joint:

Remarks: M-605-049