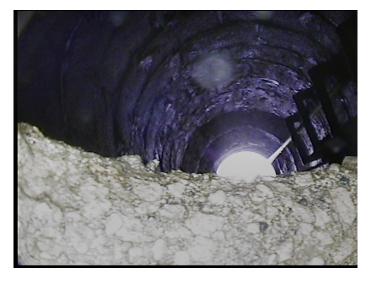

| Code:<br>Description:                            | AMH<br>Manhole  |
|--------------------------------------------------|-----------------|
| Distance (ft):                                   | .0              |
| Structural Grade:  O&M Grade:  Clock Start/From: | 0               |
| Clock To:<br>1st Value:                          |                 |
| 2nd Value: Value Percent: Continuous Index:      |                 |
| Within 8" of Joint:<br>Remarks:                  | NO<br>M-605-013 |

Thursday, May 4, 2023 2

Code: MWL

Description: **Water Level** 

Distance (ft): .0 Structural Grade: 0

O&M Grade: 0

Clock Start/From:

Clock To: 1st Value:

2nd Value: