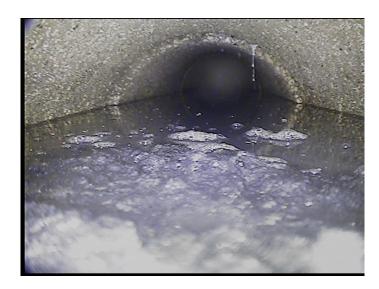

Description: Abandoned Survey

Distance (ft): 3.2
Structural Grade: 0

O&M Grade: 0

Clock Start/From:

Clock To: 1st Value: 2nd Value: Value Percent: Continuous Index:

Within 8" of Joint: NO

Remarks: sediment

Thursday, May 4, 2023 4