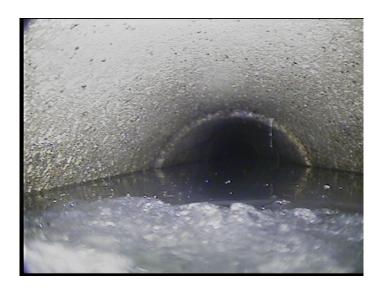

Description: Abandoned Survey

Distance (ft): 3.2
Structural Grade: 0

O&M Grade: 0

Clock Start/From:

Clock To: 1st Value: 2nd Value: Value Percent: Continuous Index:

Within 8" of Joint: NO

Remarks: sediment

Thursday, May 4, 2023 4