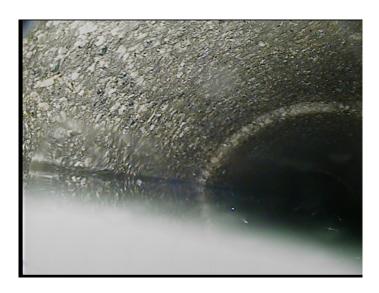

Value Percent:

Continuous Index:

Within 8" of Joint:

45.000

NO

Remarks:

Code: **DSF** 

Description: **Deposits Settled Fine** 

Distance (ft): 3.2 Structural Grade: 0 O&M Grade: 4 Clock Start/From: 4 Clock To: 8

1st Value: 2nd Value:

Value Percent: 30.000

Continuous Index:

Within 8" of Joint: NO

Remarks:

3 Thursday, May 4, 2023

Code: MSA