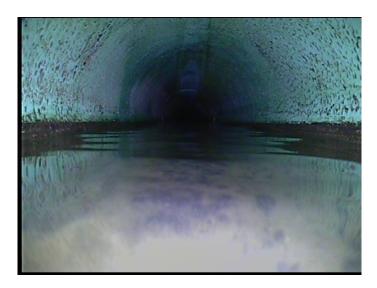

Continuous Index:

Within 8" of Joint: NO

15.000

0

Remarks:

Code: **DSF** 

Description: **Deposits Settled Fine** 

Distance (ft): .5 Structural Grade: 0 O&M Grade: 2 Clock Start/From: 4 Clock To: 8 1st Value:

2nd Value:

Value Percent: 10.000 Continuous Index: **S01** Within 8" of Joint: YES

Remarks:

3 Thursday, May 4, 2023

Code: **DSF** 

Description: Deposits Settled Fine

Distance (ft): 70.3
Structural Grade: 0
O&M Grade: 3
Clock Start/From: 4
Clock To: 8