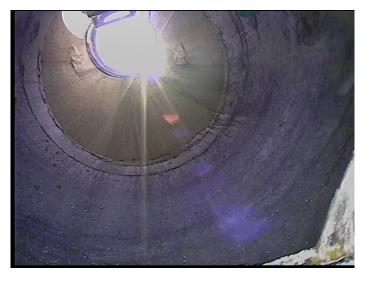

| Code:<br>Description: | AMH<br>Manhole |
|-----------------------|----------------|
| Distance (ft):        | .0             |
| Structural Grade:     | 0              |
| O&M Grade:            | 0              |
| Clock Start/From:     |                |
| Clock To:             |                |
| 1st Value:            |                |
| 2nd Value:            |                |
| Value Percent:        |                |
| Continuous Index:     |                |
| Within 8" of Joint:   | NO             |
| Remarks:              | M-606-003      |
|                       |                |