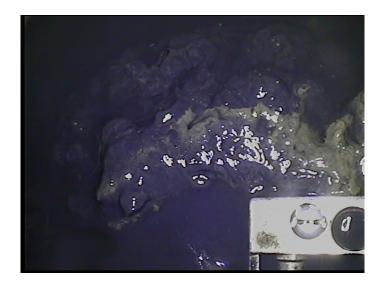

2nd Value:

Value Percent: 10.000 Continuous Index: **S01** Within 8" of Joint: YES

Remarks:

3 Thursday, May 4, 2023

Code: **DSF** 

Description: Deposits Settled Fine

Distance (ft): 70.3
Structural Grade: 0
O&M Grade: 3
Clock Start/From: 4
Clock To: 8

1st Value: 2nd Value:

Value Percent: 20.000
Continuous Index: F01
Within 8" of Joint: NO

Remarks:

Code: MSA

Description: Abandoned Survey

Distance (ft): 70.3
Structural Grade: 0
O&M Grade: 0

Clock Start/From:

Clock To:
1st Value:
2nd Value:
Value Percent:
Continuous Index:

Within 8" of Joint: NO Remarks: debris

Thursday, May 4, 2023 4