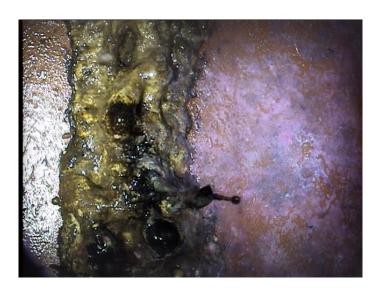

| Code:<br>Description: | DAE<br>Deposits Attached Encrustation |
|-----------------------|---------------------------------------|
| Distance (ft):        | 24.4                                  |
| Structural Grade:     | 0                                     |
| O&M Grade:            | 2                                     |
| Clock Start/From:     | 9                                     |
| Clock To:             | 3                                     |
| 1st Value:            |                                       |
| 2nd Value:            |                                       |
| Value Percent:        | 5.000                                 |
| Continuous Index:     |                                       |
| Within 8" of Joint:   | YES                                   |

| Code:<br>Description: | ID<br>Infil Dripper |
|-----------------------|---------------------|
| Distance (ft):        | 24.4                |
| Structural Grade:     | 0                   |
| O&M Grade:            | 3                   |
| Clock Start/From:     | 12                  |
| Clock To:             |                     |
| 1st Value:            |                     |
| 2nd Value:            |                     |
| Value Percent:        |                     |
| Continuous Index:     |                     |
| Within 8" of Joint:   | YES                 |
| Remarks:              |                     |