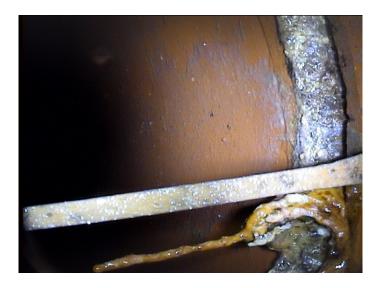

| Code:               | ID            |
|---------------------|---------------|
| Description:        | Infil Dripper |
|                     |               |
| Distance (ft):      | 2.0           |
| Structural Grade:   | 0             |
| O&M Grade:          | 3             |
| Clock Start/From:   | 12            |
| Clock To:           | 12            |
| 1st Value:          |               |
| 2nd Value:          |               |
| Value Percent:      |               |
| Continuous Index:   |               |
| Within 8" of Joint: | YES           |
| Remarks:            |               |

| Code:<br>Description: | ID<br>Infil Dripper |
|-----------------------|---------------------|
| Distance (ft):        | 8.4                 |
| Structural Grade:     | 0                   |
| O&M Grade:            | 3                   |
| Clock Start/From:     | 12                  |
| Clock To:             |                     |
| 1st Value:            |                     |
| 2nd Value:            |                     |
| Value Percent:        |                     |
| Continuous Index:     |                     |
| Within 8" of Joint:   | YES                 |
| Remarks:              |                     |
|                       |                     |