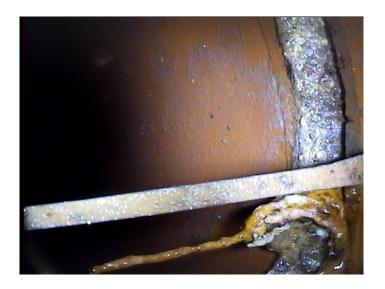

| Code:               | ID            |
|---------------------|---------------|
| Description:        | Infil Dripper |
|                     |               |
| Distance (ft):      | 2.0           |
| Structural Grade:   | 0             |
| O&M Grade:          | 3             |
| Clock Start/From:   | 12            |
| Clock To:           | 12            |
| 1st Value:          |               |
| 2nd Value:          |               |
| Value Percent:      |               |
| Continuous Index:   |               |
| Within 8" of Joint: | YES           |
| Remarks:            |               |

| Code:<br>Description: | ID<br>Infil Dripper |
|-----------------------|---------------------|
| Distance (ft):        | 8.4                 |
| Structural Grade:     | 0                   |
| O&M Grade:            | 3                   |
| Clock Start/From:     | 12                  |
| Clock To:             |                     |
| 1st Value:            |                     |
| 2nd Value:            |                     |
| Value Percent:        |                     |
| Continuous Index:     |                     |
| Within 8" of Joint:   | YES                 |
| Remarks:              |                     |
|                       |                     |