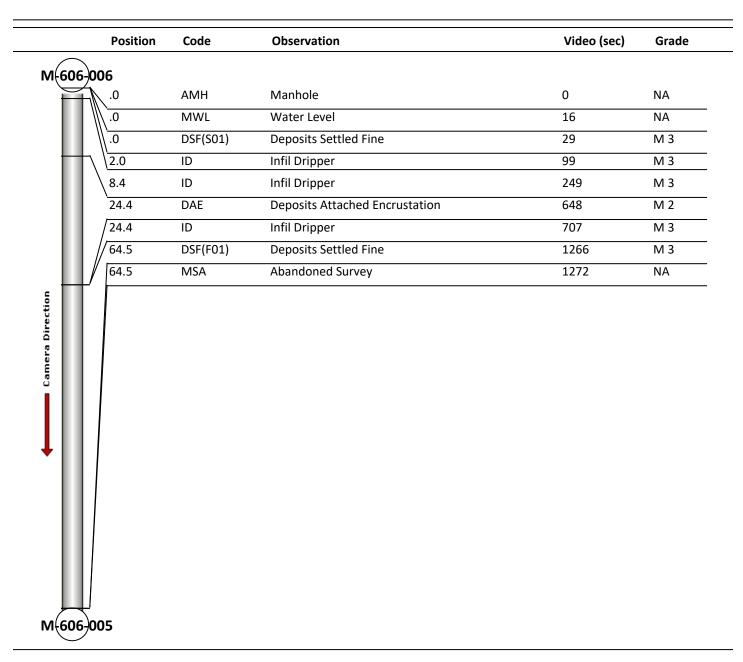

| Date:<br>Pipe Length (f | <b>05/04/2018</b>         | Weather:<br>Owner: | City of Hol  | hart    | Coding:<br>Pre Clean:      | PACP 6.0<br>Not Known |
|-------------------------|---------------------------|--------------------|--------------|---------|----------------------------|-----------------------|
| P.O.#:                  | 297                       | Surveyor:          | B. Helbling  |         | PSR:                       | P-606-005-006         |
| Customer:               | City of Hobart            | Clean Date:        |              | •       | Shape:                     | С                     |
| Street:                 | South Lake Park           |                    | Flow Contro  | l:      | Not Controlled             |                       |
| City:                   | Hobart, IN                |                    | Year Renew   | ed:     |                            |                       |
| Location:               | Light Highway             |                    | Tape/Media   | #:      | DEP297                     |                       |
| Purpose:                | <b>Routine Assessment</b> | :                  | Dia/Height:  |         | 18"                        |                       |
| Use:                    | Sanitary                  |                    | Material:    |         | VCP                        |                       |
| Drain Area:             |                           |                    | Lining:      |         |                            |                       |
| Category:               | NA                        |                    |              |         |                            |                       |
| Comment:                | 5-21-2018                 |                    |              |         |                            |                       |
| Location Deta           | ils:                      |                    | Direction of | Survey: | Upstream                   |                       |
| US MH:                  | M-606-005                 | DS MH:             | M-606-006    | T       | Fotal Length Surveyed (ft) | : <b>64.5</b>         |
| 0&M Index:              | 2.94                      | O&M Quick:         |              | 3B21    | O&M Rating:                | 50.00                 |
| Structural Index        | c: <b>0.00</b>            | Structural Qu      | lick:        | 0000    | Structural Rating:         | 0.00                  |
| Overall Index:          | 2.94                      | Overall Quick      | <i>c</i>     | 3B21    | Overall Rating:            | 50.00                 |