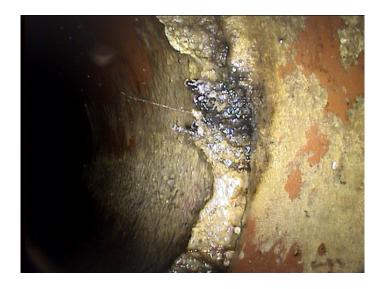

| Code:<br>Description: | DAE<br>Deposits Attached Encrustation |
|-----------------------|---------------------------------------|
| Distance (ft):        | 24.4                                  |
| Structural Grade:     | 0                                     |
| O&M Grade:            | 2                                     |
| Clock Start/From:     | 9                                     |
| Clock To:             | 3                                     |
| 1st Value:            |                                       |
| 2nd Value:            |                                       |
| Value Percent:        | 5.000                                 |
| Continuous Index:     |                                       |
| Within 8" of Joint:   | YES                                   |

| Code:<br>Description: | ID<br>Infil Dripper |
|-----------------------|---------------------|
| Distance (ft):        | 24.4                |
| Structural Grade:     | 0                   |
| O&M Grade:            | 3                   |
| Clock Start/From:     | 12                  |
| Clock To:             |                     |
| 1st Value:            |                     |
| 2nd Value:            |                     |
| Value Percent:        |                     |
| Continuous Index:     |                     |
| Within 8" of Joint:   | YES                 |
| Remarks:              |                     |