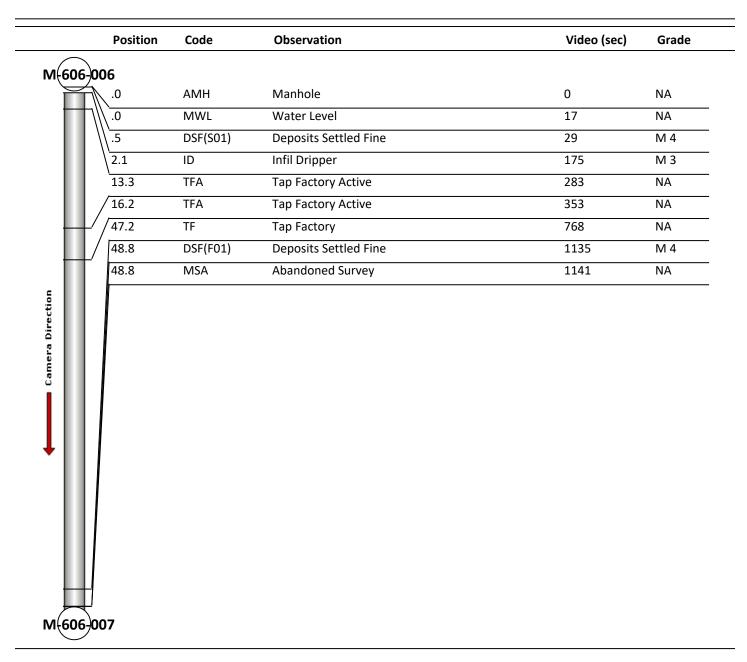

| Code:<br>Description:                                                                                                                                                         | DSF<br>Deposits Settled Fine             |
|-------------------------------------------------------------------------------------------------------------------------------------------------------------------------------|------------------------------------------|
| Distance (ft):<br>Structural Grade:<br>O&M Grade:<br>Clock Start/From:<br>Clock To:<br>1st Value:<br>2nd Value:<br>Value Percent:<br>Continuous Index:<br>Within 8" of Joint: | .5<br>0<br>4<br>8<br>30.000<br>S01<br>NO |
| Remarks:                                                                                                                                                                      |                                          |