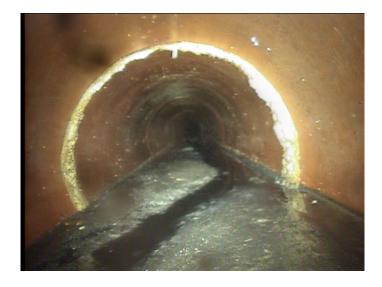

| Code:               | ID            |
|---------------------|---------------|
| Description:        | Infil Dripper |
|                     |               |
| Distance (ft):      | 2.1           |
| Structural Grade:   | 0             |
| O&M Grade:          | 3             |
| Clock Start/From:   | 12            |
| Clock To:           |               |
| 1st Value:          |               |
| 2nd Value:          |               |
| Value Percent:      |               |
| Continuous Index:   |               |
| Within 8" of Joint: | YES           |
| Remarks:            |               |