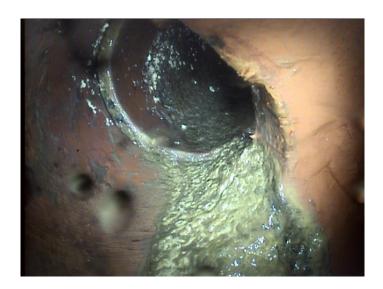

| Code:<br>Description:                                                                                                                                                         | DSF<br>Deposits Settled Fine             |
|-------------------------------------------------------------------------------------------------------------------------------------------------------------------------------|------------------------------------------|
| Distance (ft):<br>Structural Grade:<br>O&M Grade:<br>Clock Start/From:<br>Clock To:<br>1st Value:<br>2nd Value:<br>Value Percent:<br>Continuous Index:<br>Within 8" of Joint: | .5<br>0<br>4<br>8<br>30.000<br>S01<br>NO |
| Remarks:                                                                                                                                                                      |                                          |

| Code:               | DSF                   |
|---------------------|-----------------------|
| Description:        | Deposits Settled Fine |
|                     |                       |
| Distance (ft):      | 48.8                  |
| Structural Grade:   | 0                     |
| O&M Grade:          | 4                     |
| Clock Start/From:   | 4                     |
| Clock To:           | 8                     |
| 1st Value:          |                       |
| 2nd Value:          |                       |
| Value Percent:      | 30.000                |
| Continuous Index:   | F01                   |
| Within 8" of Joint: | NO                    |
| Remarks:            |                       |