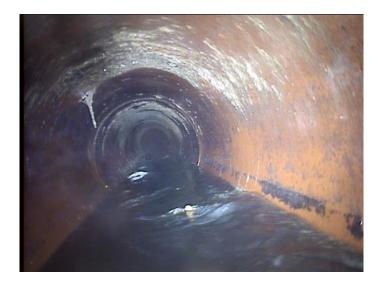

Thursday, May 4, 2023

| Code:               | MWL         |
|---------------------|-------------|
| Description:        | Water Level |
|                     |             |
| Distance (ft):      | .0          |
| Distance (ft):      | .0          |
| Structural Grade:   | 0           |
| O&M Grade:          | 0           |
| Clock Start/From:   |             |
| Clock To:           |             |
| 1st Value:          |             |
| 2nd Value:          |             |
| Value Percent:      | 35.000      |
| Continuous Index:   |             |
| Within 8" of Joint: | NO          |
| Remarks:            |             |
|                     |             |

| Code:<br>Description: | MSA<br>Abandoned Survey           |
|-----------------------|-----------------------------------|
| Distance (ft):        | 48.8                              |
| Structural Grade:     | 0                                 |
| O&M Grade:            | 0                                 |
| Clock Start/From:     |                                   |
| Clock To:             |                                   |
| 1st Value:            |                                   |
| 2nd Value:            |                                   |
| Value Percent:        |                                   |
| Continuous Index:     |                                   |
| Within 8" of Joint:   | NO                                |
| Remarks:              | Cannot pass heavy debris/sediment |