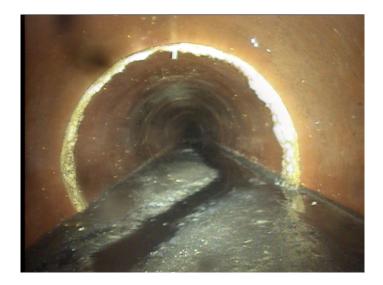

| Code:               | DSF                   |
|---------------------|-----------------------|
| Description:        | Deposits Settled Fine |
|                     |                       |
| Distance (ft):      | 48.8                  |
| Structural Grade:   | 0                     |
| O&M Grade:          | 4                     |
| Clock Start/From:   | 4                     |
| Clock To:           | 8                     |
| 1st Value:          |                       |
| 2nd Value:          |                       |
| Value Percent:      | 30.000                |
| Continuous Index:   | F01                   |
| Within 8" of Joint: | NO                    |
| Remarks:            |                       |