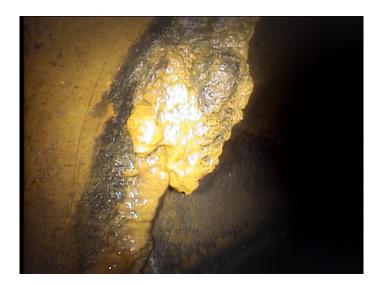

Within 8" of Joint: NO

Remarks:

YES

Code: **ID** 

Description: Infil Dripper

Distance (ft): 12.1
Structural Grade: 0
O&M Grade: 3
Clock Start/From: 9
Clock To:

1st Value: 2nd Value: Value Percent: Continuous Index: