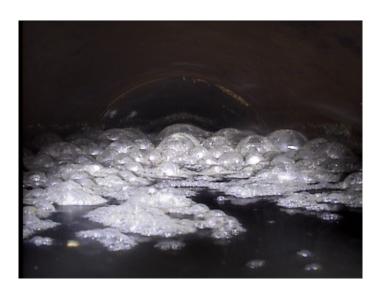

Description: Abandoned Survey

Distance (ft): 40.7
Structural Grade: 0

O&M Grade: 0

Clock Start/From:

Clock To:
1st Value:
2nd Value:
Value Percent:
Continuous Index:

Within 8" of Joint: NO

Remarks: Surcharged before Lift Station