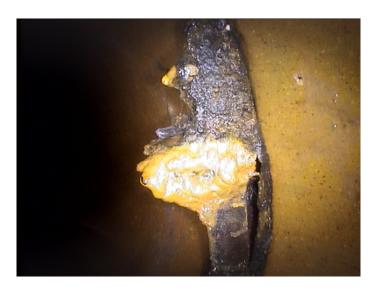

Within 8" of Joint: NO

Remarks:

YES

Code: **ID** 

Description: Infil Dripper

Distance (ft): 12.1
Structural Grade: 0
O&M Grade: 3
Clock Start/From: 9
Clock To:

1st Value: 2nd Value: Value Percent: Continuous Index: