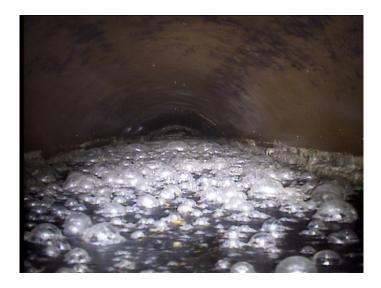

Description: Abandoned Survey

Distance (ft): 40.7
Structural Grade: 0

O&M Grade: 0

Clock Start/From:

Clock To:
1st Value:
2nd Value:
Value Percent:
Continuous Index:

Within 8" of Joint: NO

Remarks: Surcharged before Lift Station