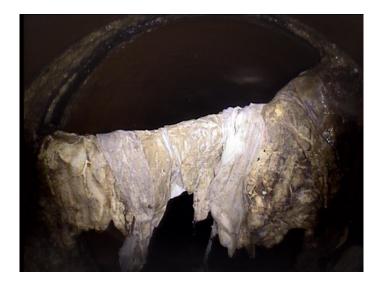

| Code:               | OBZ                            |
|---------------------|--------------------------------|
| Description:        | Obstacle Other                 |
|                     |                                |
|                     |                                |
| Distance (ft):      | 96.8                           |
| Structural Grade:   | 0                              |
| O&M Grade:          | 3                              |
| Clock Start/From:   | 8                              |
| Clock To:           | 3                              |
| 1st Value:          |                                |
| 2nd Value:          |                                |
| Value Percent:      | 20.000                         |
| Continuous Index:   |                                |
| Within 8" of Joint: | NO                             |
| Remarks:            | Unknown obstuction across pipe |

| Code:                                                                                                                                                  | MSA                                |
|--------------------------------------------------------------------------------------------------------------------------------------------------------|------------------------------------|
| Description:                                                                                                                                           | Abandoned Survey                   |
| Distance (ft):<br>Structural Grade:<br>O&M Grade:<br>Clock Start/From:<br>Clock To:<br>1st Value:<br>2nd Value:<br>Value Percent:<br>Continuous Index: | 98.4<br>O<br>O                     |
| Within 8" of Joint:                                                                                                                                    | NO                                 |
| Remarks:                                                                                                                                               | Cannot pass unknown object in pipe |