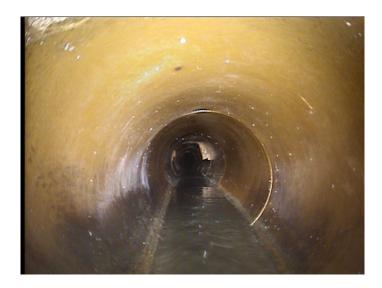

| Distance (ft):11.4Structural Grade:0O&M Grade:2Clock Start/From:12Clock To:31st Value: | Code:<br>Description:                                                                                                                                       | DAE<br>Deposits Attached Encrustation |
|----------------------------------------------------------------------------------------|-------------------------------------------------------------------------------------------------------------------------------------------------------------|---------------------------------------|
| Continuous Index:<br>Within 8" of Joint: YES<br>Remarks:                               | Structural Grade:<br>O&M Grade:<br>Clock Start/From:<br>Clock To:<br>1st Value:<br>2nd Value:<br>Value Percent:<br>Continuous Index:<br>Within 8" of Joint: | 0<br>2<br>12<br>3                     |