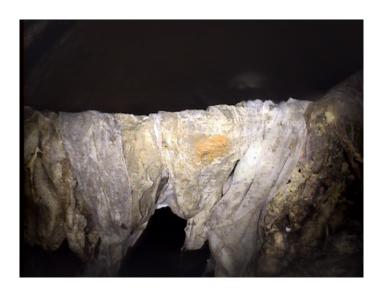

| Code:               | OBZ                            |
|---------------------|--------------------------------|
| Description:        | Obstacle Other                 |
|                     |                                |
|                     |                                |
| Distance (ft):      | 96.8                           |
| Structural Grade:   | 0                              |
| O&M Grade:          | 3                              |
| Clock Start/From:   | 8                              |
| Clock To:           | 3                              |
| 1st Value:          |                                |
| 2nd Value:          |                                |
| Value Percent:      | 20.000                         |
| Continuous Index:   |                                |
| Within 8" of Joint: | NO                             |
| Remarks:            | Unknown obstuction across pipe |

| Code:                                                                                                                                                  | MSA                                |
|--------------------------------------------------------------------------------------------------------------------------------------------------------|------------------------------------|
| Description:                                                                                                                                           | Abandoned Survey                   |
| Distance (ft):<br>Structural Grade:<br>O&M Grade:<br>Clock Start/From:<br>Clock To:<br>1st Value:<br>2nd Value:<br>Value Percent:<br>Continuous Index: | 98.4<br>O<br>O                     |
| Within 8" of Joint:                                                                                                                                    | NO                                 |
| Remarks:                                                                                                                                               | Cannot pass unknown object in pipe |