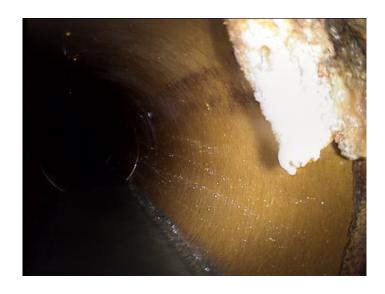

| Code:               | OBZ                            |
|---------------------|--------------------------------|
| Description:        | Obstacle Other                 |
|                     |                                |
|                     |                                |
| Distance (ft):      | 96.8                           |
| Structural Grade:   | 0                              |
| O&M Grade:          | 3                              |
| Clock Start/From:   | 8                              |
| Clock To:           | 3                              |
| 1st Value:          |                                |
| 2nd Value:          |                                |
| Value Percent:      | 20.000                         |
| Continuous Index:   |                                |
| Within 8" of Joint: | NO                             |
| Remarks:            | Unknown obstuction across pipe |

| Code:                                                                                                                                                  | MSA                                |
|--------------------------------------------------------------------------------------------------------------------------------------------------------|------------------------------------|
| Description:                                                                                                                                           | Abandoned Survey                   |
| Distance (ft):<br>Structural Grade:<br>O&M Grade:<br>Clock Start/From:<br>Clock To:<br>1st Value:<br>2nd Value:<br>Value Percent:<br>Continuous Index: | 98.4<br>O<br>O                     |
| Within 8" of Joint:                                                                                                                                    | NO                                 |
| Remarks:                                                                                                                                               | Cannot pass unknown object in pipe |