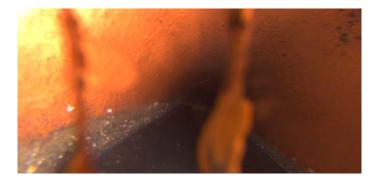

Remarks:

Code:

Description:

|                     | i.    |
|---------------------|-------|
|                     |       |
| <br>a approximately |       |
|                     | A A A |

| Distance (ft):      | 54.6   |
|---------------------|--------|
| Structural Grade:   | 0      |
| O&M Grade:          | 2      |
| Clock Start/From:   | 6      |
| Clock To:           |        |
| 1st Value:          |        |
| 2nd Value:          |        |
| Value Percent:      | 5.000  |
| Continuous Index:   | F01    |
| Within 8" of Joint: | NO     |
| Remarks:            | tissue |
|                     |        |