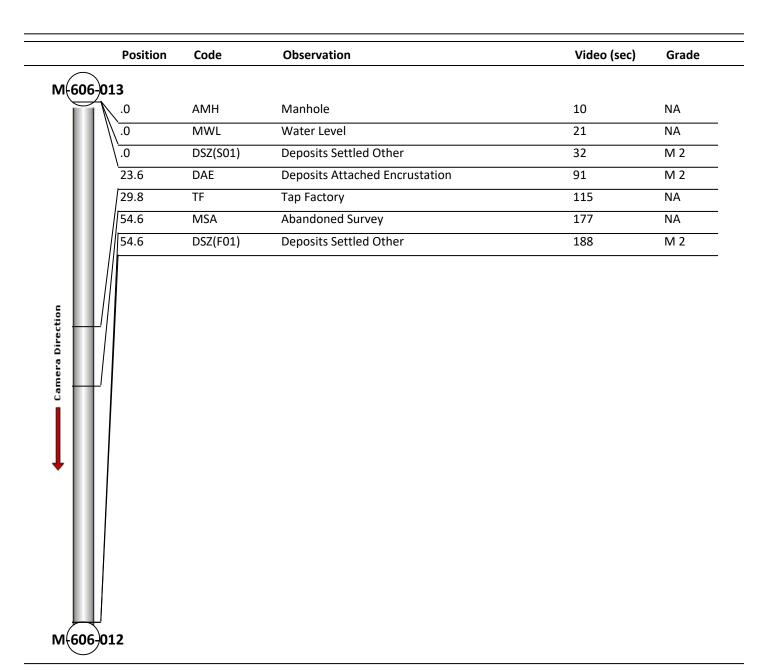

| Code:        | DSZ                           |
|--------------|-------------------------------|
| Description: | <b>Deposits Settled Other</b> |

| Distance (ft):      | .0     |
|---------------------|--------|
| Structural Grade:   | 0      |
| O&M Grade:          | 2      |
| Clock Start/From:   | 6      |
| Clock To:           |        |
| 1st Value:          |        |
| 2nd Value:          |        |
| Value Percent:      | 5.000  |
| Continuous Index:   | S01    |
| Within 8" of Joint: | NO     |
| Remarks:            | tissue |