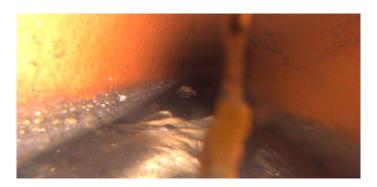

| Code:        | DSZ                           |
|--------------|-------------------------------|
| Description: | <b>Deposits Settled Other</b> |

| Distance (ft):      | .0     |
|---------------------|--------|
| Structural Grade:   | 0      |
| O&M Grade:          | 2      |
| Clock Start/From:   | 6      |
| Clock To:           |        |
| 1st Value:          |        |
| 2nd Value:          |        |
| Value Percent:      | 5.000  |
| Continuous Index:   | S01    |
| Within 8" of Joint: | NO     |
| Remarks:            | tissue |