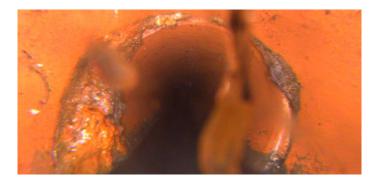

| Code:<br>Description: | AMH<br>Manhole |
|-----------------------|----------------|
| Distance (ft):        | .0             |
| Structural Grade:     | 0              |
| O&M Grade:            | 0              |
| Clock Start/From:     |                |
| Clock To:             |                |
| 1st Value:            |                |
| 2nd Value:            |                |
| Value Percent:        |                |
| Continuous Index:     |                |
| Within 8" of Joint:   | NO             |
| Remarks:              | M-606-013      |