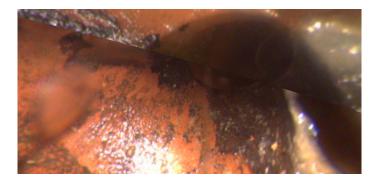

Code:DAEDescription:Deposits Attached Encrustation

| Distance (ft):      | 23.6  |
|---------------------|-------|
| Structural Grade:   | 0     |
| O&M Grade:          | 2     |
| Clock Start/From:   | 7     |
| Clock To:           | 5     |
| 1st Value:          |       |
| 2nd Value:          |       |
| Value Percent:      | 5.000 |
| Continuous Index:   |       |
| Within 8" of Joint: | YES   |
| Remarks:            |       |