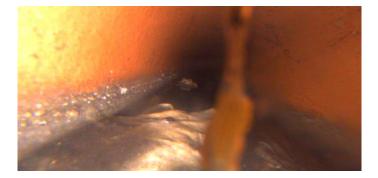

Remarks:

Code:

Description:

|                     | i.    |
|---------------------|-------|
|                     |       |
| <br>a approximately |       |
|                     | A A A |

| Distance (ft):      | 54.6   |
|---------------------|--------|
| Structural Grade:   | 0      |
| O&M Grade:          | 2      |
| Clock Start/From:   | 6      |
| Clock To:           |        |
| 1st Value:          |        |
| 2nd Value:          |        |
| Value Percent:      | 5.000  |
| Continuous Index:   | F01    |
| Within 8" of Joint: | NO     |
| Remarks:            | tissue |
|                     |        |